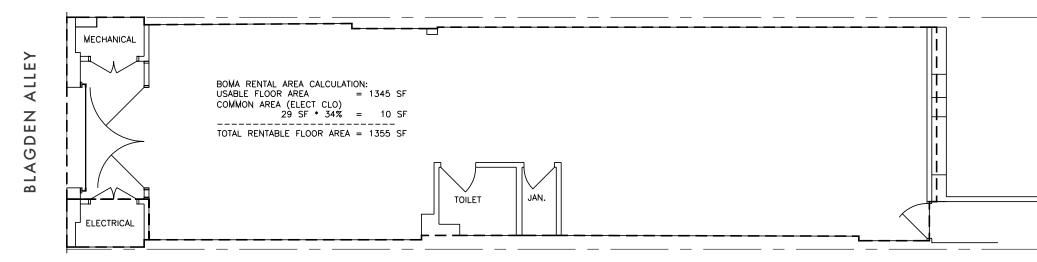

# **CLOSE IN MAP**

SITE PLAN

9TH STREET ENTRANCE, BELL ARCHITECTS

1228 9TH STREET NW - REAR STUDIO RENTAL AREA CALCULATION PLAN

www.cbre.us/dc

1,355 SF