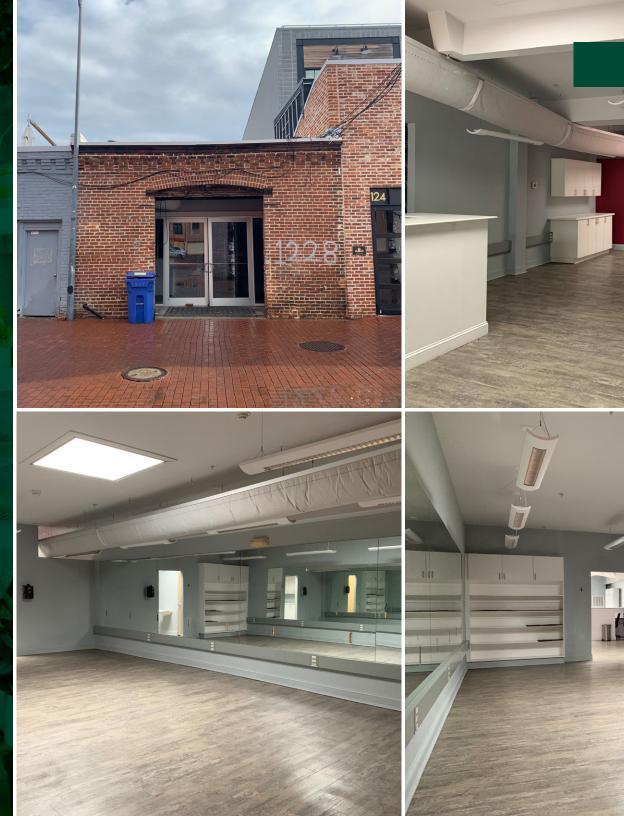

## 1228 BLAGDEN ALLEY NW WASHINGTON, DC

#### DETAILS

- Currently built-out to accomodate a fitness or yoga studio
- Open space layout can be easily reconfigured for any number of retail uses
- 10-12 foot cleat ceiling heights
- Great natural light provided by skylights
- Adjacent to Columbia Room, The Dabney and La Colombe Coffee Roasters