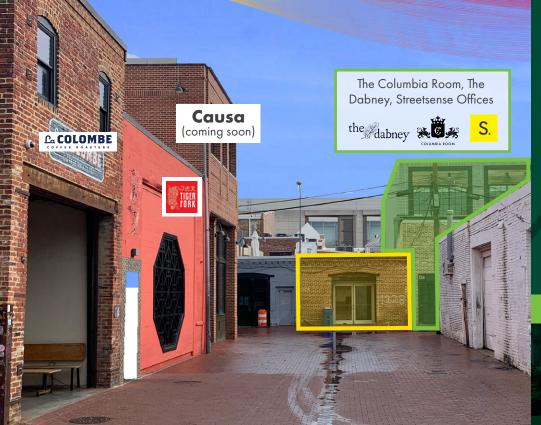

#### DETAILS

- Currently built-out to accomodate a fitness or yoga studio
- Open space layout can be easily reconfigured for any number of retail uses
- 10-12 foot cleat ceiling heights
- Great natural light provided by skylights
- Adjacent to Columbia Room, The Dabney and La Colombe Coffee Roasters

#### IN THE HEART OF BLAGDEN ALLEY RETAIL SPACE AVAILABLE

EAST END **1228 BLAGDEN ALLEY NW** 1,355 SF WASHINGTON, DC WASHINGTON, DC 20001 TOTAL RETAIL POPULATION **EDUCATION** 1 MI 86,659 3 MI 407,687 1 MI 76,937 3 MI 313,590 **DAYTIME EMPLOYEES MEDIAN AGE** 1 MI 206.753 3 MI 590.362 1 MI 35.50 3 MI 35.90 **MEDIAN HHI** RIDERSHIP Μ MT VERNON SQUARE/7TH STREET 1 MI \$114,488 3 MI \$104.981 -CONVENTION CENTER METRO