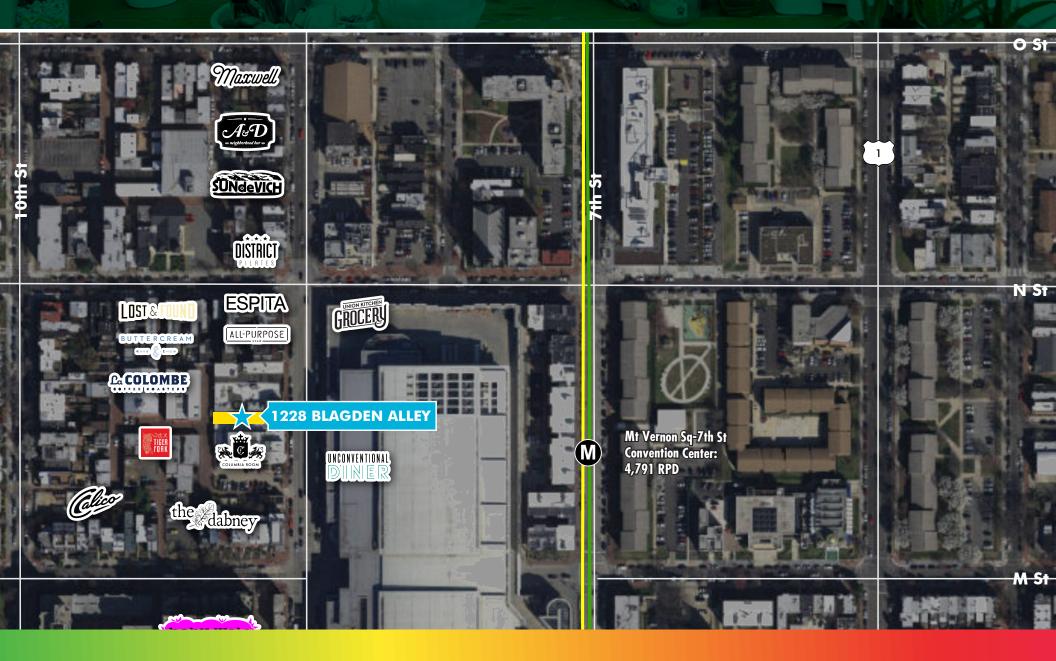

## **NEIGHBORHOOD OVERVIEW**

# **CLOSE IN MAP**

SITE PLAN

9TH STREET ENTRANCE, BELL ARCHITECTS

1228 9TH STREET NW - REAR STUDIO RENTAL AREA CALCULATION PLAN