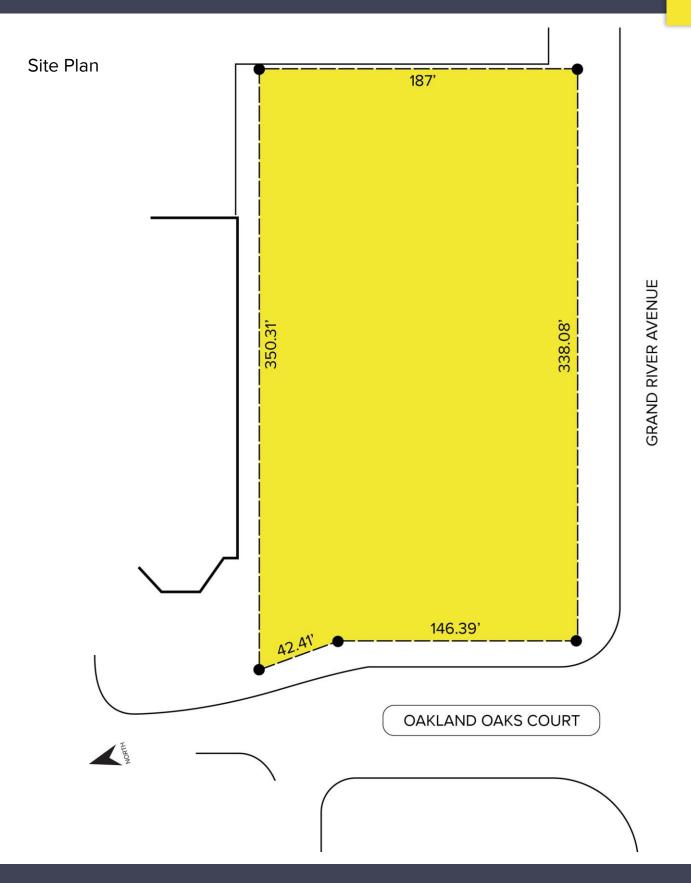

## **PROPERTY FEATURES**

- 1.45 acres available
- Zoned IRO
- · All utilities available at site
- 338' frontage along Grand River Avenue
- Easy access to the I-96 freeway
- Sale price: \$200,000 (\$137,268.36/acre)