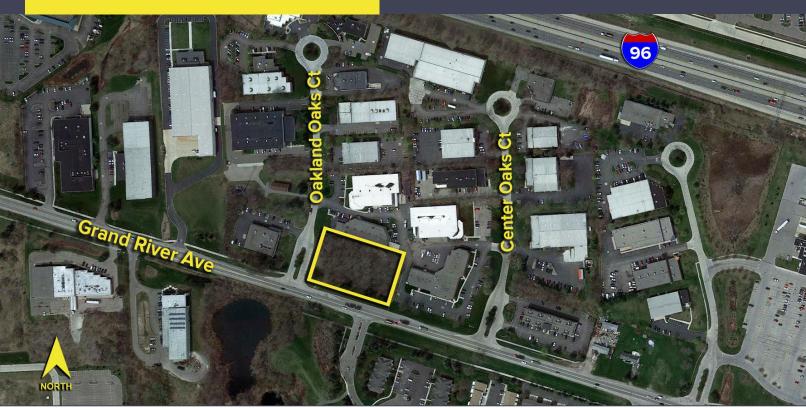

## 28006 OAKLAND OAKS CT. WIXOM, MICHIGAN

VACANT LAND FOR SALE 1.45 Acres Available

## **PROPERTY FEATURES**

- 1.45 acres available
- Zoned IRO
- · All utilities available at site
- 338' frontage along Grand River Avenue
- Easy access to the I-96 freeway
- Sale price: \$200,000 (\$137,268.36/acre)