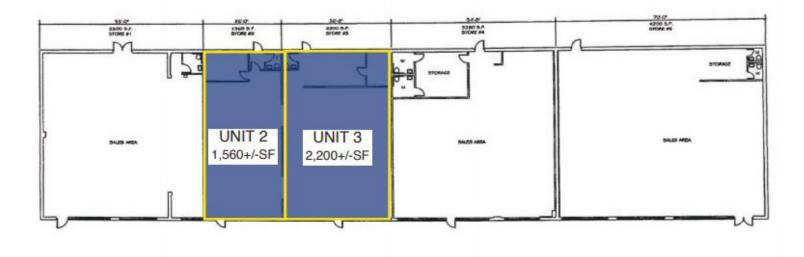

### 2070 EAST ROUTE 70, CHERRY HILL, NJ

Property Description: Space Available:

Lease Rate:

**Comments:** 

Retail/office for lease

1,560 +/- SF Unit 2 2,200 +/- SF Unit 3 3,760 +/- SF Total

\$16.50/ SF NNN

- Superior location on highly traveled Route 70
- Abundant parking
- Easy access on/ off Route 70
- Easy Access to Routes 73, I-295 and the New Jersey Turnpike