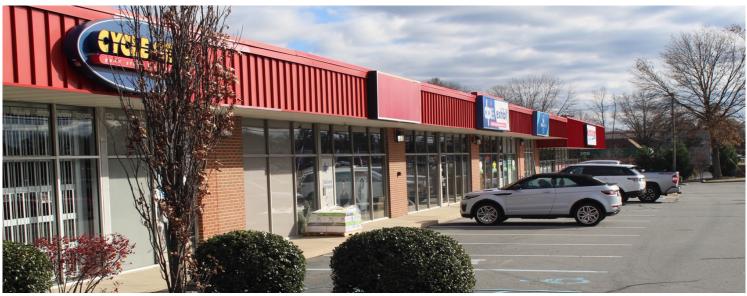

### 2070 EAST ROUTE 70, CHERRY HILL, NJ

Property Description: Space Available:

Lease Rate:

**Comments:** 

Retail/office for lease

1,560 +/- SF Unit 2 2,200 +/- SF Unit 3 3,760 +/- SF Total

\$16.50/ SF NNN

- Superior location on highly traveled Route 70
- Abundant parking
- Easy access on/ off Route 70
- Easy Access to Routes 73, I-295 and the New Jersey Turnpike