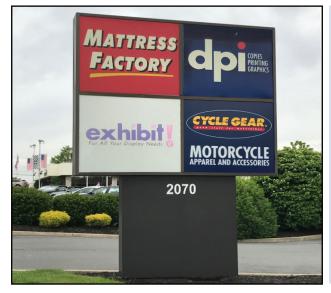

### 2070 EAST ROUTE 70, CHERRY HILL, NJ

Property Description: Space Available:

Lease Rate:

**Comments:** 

Retail/office for lease

1,560 +/- SF Unit 2 2,200 +/- SF Unit 3 3,760 +/- SF Total

\$16.50/ SF NNN

- Superior location on highly traveled Route 70
- Abundant parking
- Easy access on/ off Route 70
- Easy Access to Routes 73, I-295 and the New Jersey Turnpike