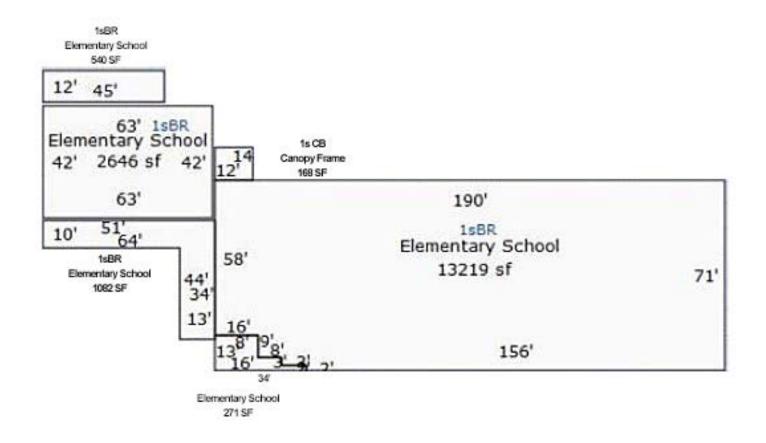

### 16,647 SF OFFICE / FOR SALE

BUILDING 16.647 SF

LOT SIZE 8 acres

### **COMMENTS**

- Former elementary school with many opportunities including charter school, or child/adult daycare.
- Easy highway access from the I-90; SR 611 interchange
- 8.0 acres of cleared flat ground
- Possible residential development site