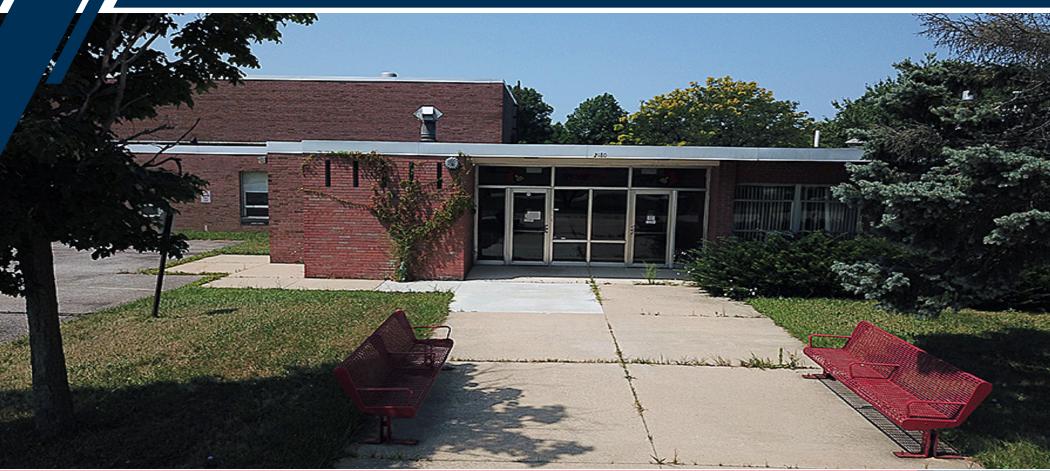

Sheffield Village, Ohio 44054

16,647 SF OFFICE / FOR SALE

Brian Smith/ Sales Associate / bsmith@crescorealestate.com / 216 525 1476

Sheffield Village, Ohio 44054

### 16,647 SF OFFICE / FOR SALE

BUILDING 16.647 SF

LOT SIZE 8 acres

### **COMMENTS**

- Former elementary school with many opportunities including charter school, or child/adult daycare.
- Easy highway access from the I-90; SR 611 interchange
- 8.0 acres of cleared flat ground
- Possible residential development site