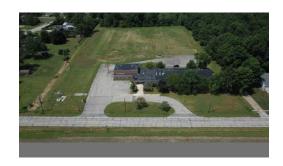

### 16,647 SF OFFICE / FOR SALE

BUILDING 16.647 SF

LOT SIZE 8 acres

### **COMMENTS**

- Former elementary school with many opportunities including charter school, or child/adult daycare.
- Easy highway access from the I-90; SR 611 interchange
- 8.0 acres of cleared flat ground
- Possible residential development site