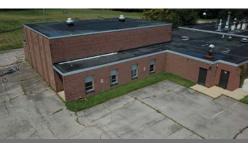

### 16,647 SF OFFICE / FOR SALE

BUILDING 16.647 SF

LOT SIZE 8 acres

### **COMMENTS**

- Former elementary school with many opportunities including charter school, or child/adult daycare.
- Easy highway access from the I-90; SR 611 interchange
- 8.0 acres of cleared flat ground
- Possible residential development site