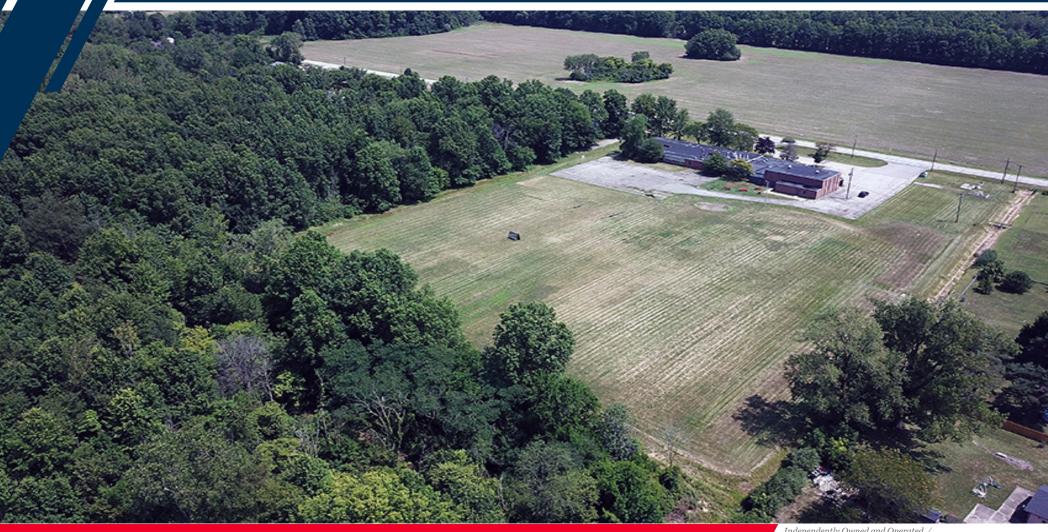

### **COMMENTS**

- Former elementary school with many opportunities including charter school, or child/adult daycare.
- Easy highway access from the I-90; SR 611 interchange
- 8.0 acres of cleared flat ground
- Possible residential development site