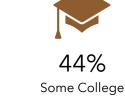

#### **EDUCATION**

19% High School Graduate

44%

Some College

30% Bachelor's/Grad/Prof Degree