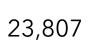

# **Demographics 2018**

| Drive Time             | 10 Minutes      | 20 Minutes      | 30 Minutes      |  |
|------------------------|-----------------|-----------------|-----------------|--|
| Population             | 40,607          | 63,093          | 70,072          |  |
| Average Family Income  | \$74,560        | \$76,047        | \$75,488        |  |
| Employees              | 14,815          | 20,414          | 23,807          |  |
| Retail<br>Expenditures | \$595.2 Million | \$666.3 Million | \$707.1 Million |  |