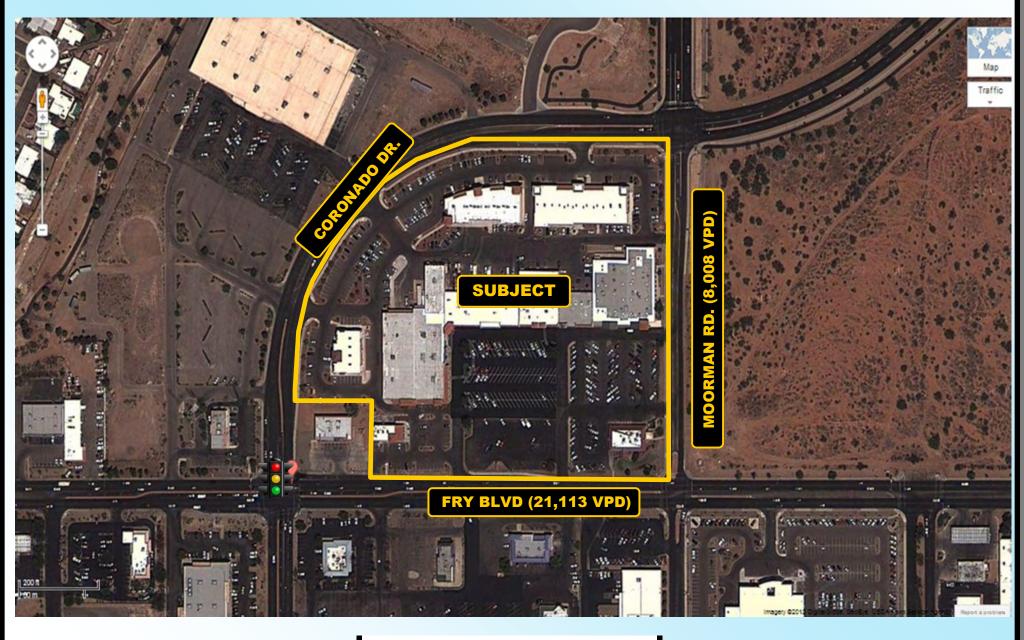

# Site Map

NE Corner of Fry Blvd. & Coronado Dr. Sierra Vista, Arizona Site Plan

NOT TO SCALE SUBJECT TO CHANGE

NE Corner of Fry Blvd. & Coronado Dr. Sierra Vista, Arizona Aerial

NOT TO SCALE SUBJECT TO CHANGE

**TRAFFIC COUNTS: 29,121** Vehicles per day Fry Blvd: **21,113** Vehicles Per Day Moorman Rd: **8,008** Vehicles Per Day