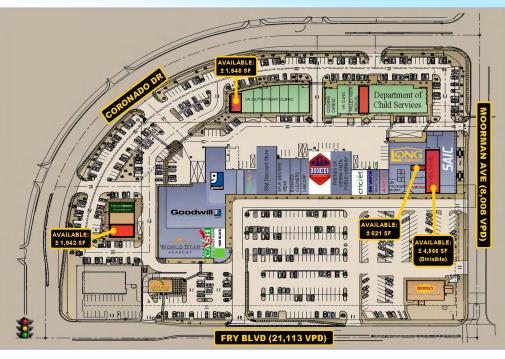

# Site Map

NE Corner of Fry Blvd. & Coronado Dr. Sierra Vista, Arizona Site Plan

NOT TO SCALE SUBJECT TO CHANGE

NE Corner of Fry Blvd. & Coronado Dr. Sierra Vista, Arizona Aerial

NOT TO SCALE SUBJECT TO CHANGE

### NE Corner of Fry Blvd. & Coronado Dr. Sierra Vista, Arizona Current Tenant List

| Tenant                                 | Suite # | Sq.Ft. | Tenant                        | Suite # | Sq.Ft. |
|----------------------------------------|---------|--------|-------------------------------|---------|--------|
| Goodwill Superstore                    | 205     | 21,863 | Epic Smokeless                | 2309A   | 1,146  |
| World Star Academy                     | 205A    | 9,108  | Sound Point Audiology Hearing | 2325    | 1,050  |
| H&R Block                              | 205B    | 3,760  | Smart Look Salon              | 2333    | 1,050  |
| Check Into Cash                        | 205C    | 1,960  | State Farm Insurance          | 2341    | 1,450  |
| AVAILABLE                              | 2137    | 1,600  | Chip Doctor                   | 2351    | 212    |
| Party Store                            | 2161    | 1,190  | Unique Body Balance           | 2347    | 361    |
| Energy Smart                           | 2185    | 2,100  | Canyon Taxi                   | 2359    | 221    |
| 99¢ Discount Store                     | 2201    | 4,500  | Walson Homes                  | 2344A   | 255    |
| Spur Western Wear                      | 2217    | 3,000  | JB Property Management        | 2345    | 1,494  |
| Bonanza Cleaners                       | 2221    | 2,500  | AVAILABLE                     | 2346    | 621    |
| LabCorp                                | 2241    | 1,800  | Long Realty                   | 2363    | 7,299  |
| Rookies                                | 2239    | 6,000  | Papa Murphy's Pizza           | 2373    | 1,242  |
| Friends of Sierra Vista Public Library | 2243    | 6,000  | Boy Scouts                    | 2367    | 1,437  |
| Southern Arizona VA Healthcare         | 101A    | 11,079 | AVAILABLE                     | 2377    | 4,566  |
| Cochise Cardiovascular                 | 157A    | 2,207  | SAIC                          | 2380    | 6,800  |
| Southern Arizona VA Healthcare         | 157B    | 2,211  | Denny's                       | 2397    | 5,295  |
| Valley Vista Medical                   | 157C    | 2,252  | AVAILABLE                     | 101B    | 1,546  |
| AVAILABLE                              | 157D    | 2,162  | Taco Giro                     | PAD     | 2,000  |
| Department of Child Services           | 157E-G  | 10,143 | AVAILABLE                     | 49C     | 1,942  |
| Integrated Services Improvement        | 157H    | 7,780  | H&G Hair Salon                | 49B     | 2,472  |
| Cricket Wireless                       | 2309    | 1,444  | Edward Jones                  | 49A     | 1,428  |

#### Available:

± 621 SF Office/Retail From \$12.00 + NNN\*

± 1,546 SF Office/Retail from \$14.00 + NNN\*

± 1,600 SF Office/ Retail From \$12.00 + NNN\*

± 1,942 SF Office/Retail From \$14.00 + NNN\*

± 2,162 SF Office From \$13.00 + NNN\*

± 4,566 SF Office/Retail (Divisible) From \$12.00 + NNN\*

\*NNN estimated at \$4.27