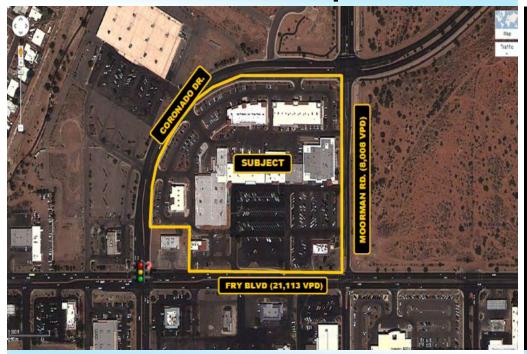

# **Aerial Map**

**TRAFFIC COUNTS: 29,121** Vehicles per day Fry Blvd: **21,113** Vehicles Per Day Moorman Rd: **8,008** Vehicles Per Day