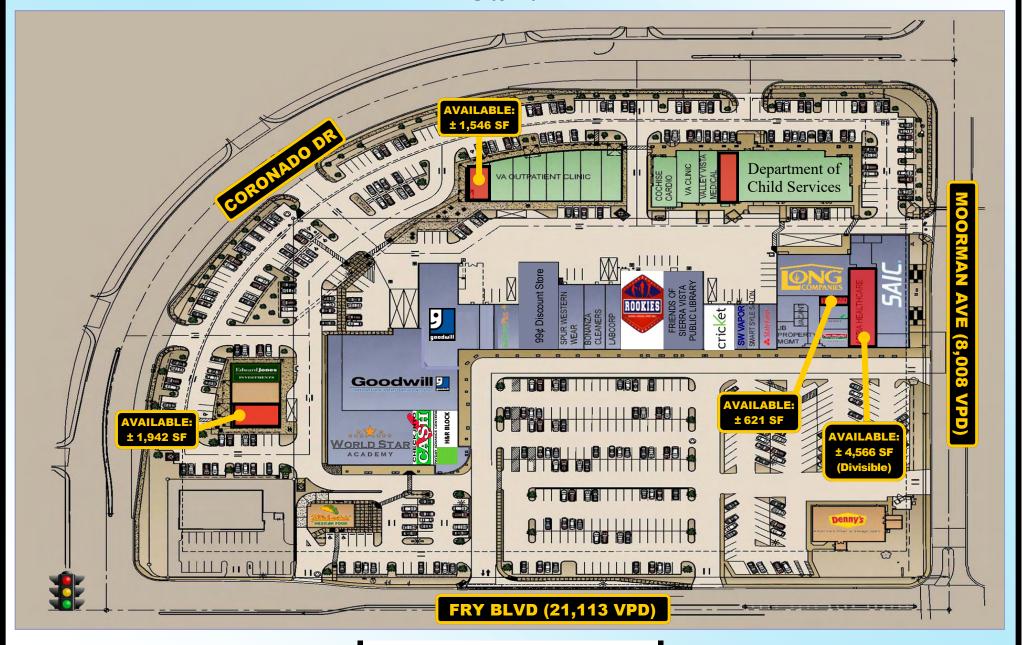

# Site Map

NE Corner of Fry Blvd. & Coronado Dr. Sierra Vista, Arizona Site Plan

NOT TO SCALE SUBJECT TO CHANGE

NE Corner of Fry Blvd. & Coronado Dr. Sierra Vista, Arizona Aerial

NOT TO SCALE SUBJECT TO CHANGE

### NE Corner of Fry Blvd. & Coronado Dr. Sierra Vista, Arizona Current Tenant List

| Tenant                                 | Suite # | Sq.Ft. | Tenant                        | Suite # | Sq.Ft. |
|----------------------------------------|---------|--------|-------------------------------|---------|--------|
| Goodwill Superstore                    | 205     | 21,863 | Epic Smokeless                | 2309A   | 1,146  |
| World Star Academy                     | 205A    | 9,108  | Sound Point Audiology Hearing | 2325    | 1,050  |
| H&R Block                              | 205B    | 3,760  | Smart Look Salon              | 2333    | 1,050  |
| Check Into Cash                        | 205C    | 1,960  | State Farm Insurance          | 2341    | 1,450  |
| AVAILABLE                              | 2137    | 1,600  | Chip Doctor                   | 2351    | 212    |
| Party Store                            | 2161    | 1,190  | Unique Body Balance           | 2347    | 361    |
| Energy Smart                           | 2185    | 2,100  | Canyon Taxi                   | 2359    | 221    |
| 99¢ Discount Store                     | 2201    | 4,500  | Walson Homes                  | 2344A   | 255    |
| Spur Western Wear                      | 2217    | 3,000  | JB Property Management        | 2345    | 1,494  |
| Bonanza Cleaners                       | 2221    | 2,500  | AVAILABLE                     | 2346    | 621    |
| LabCorp                                | 2241    | 1,800  | Long Realty                   | 2363    | 7,299  |
| Rookies                                | 2239    | 6,000  | Papa Murphy's Pizza           | 2373    | 1,242  |
| Friends of Sierra Vista Public Library | 2243    | 6,000  | Boy Scouts                    | 2367    | 1,437  |
| Southern Arizona VA Healthcare         | 101A    | 11,079 | AVAILABLE                     | 2377    | 4,566  |
| Cochise Cardiovascular                 | 157A    | 2,207  | SAIC                          | 2380    | 6,800  |
| Southern Arizona VA Healthcare         | 157B    | 2,211  | Denny's                       | 2397    | 5,295  |
| Valley Vista Medical                   | 157C    | 2,252  | AVAILABLE                     | 101B    | 1,546  |
| AVAILABLE                              | 157D    | 2,162  | Taco Giro                     | PAD     | 2,000  |
| Department of Child Services           | 157E-G  | 10,143 | AVAILABLE                     | 49C     | 1,942  |
| Integrated Services Improvement        | 157H    | 7,780  | H&G Hair Salon                | 49B     | 2,472  |
| Cricket Wireless                       | 2309    | 1,444  | Edward Jones                  | 49A     | 1,428  |

#### Available:

± 621 SF Office/Retail From \$12.00 + NNN\*

± 1,546 SF Office/Retail from \$14.00 + NNN\*

± 1,600 SF Office/ Retail From \$12.00 + NNN\*

± 1,942 SF Office/Retail From \$14.00 + NNN\*

± 2,162 SF Office From \$13.00 + NNN\*

± 4,566 SF Office/Retail (Divisible) From \$12.00 + NNN\*

\*NNN estimated at \$4.27