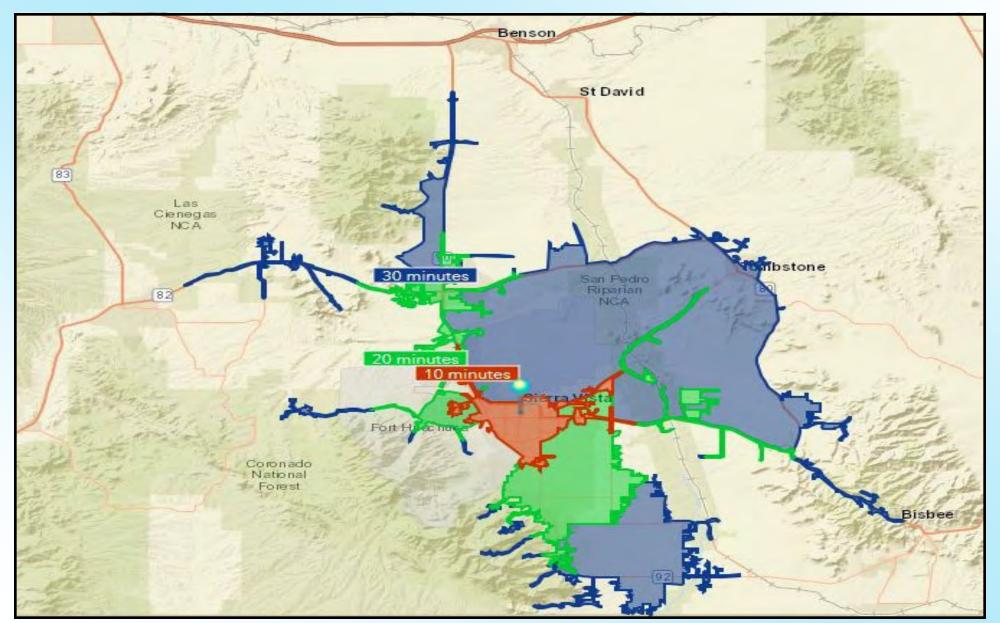

NE Corner of Fry Blvd. & Coronado Dr. Sierra Vista, Arizona

**2017 Drive Time: 10, 20, 30 Minutes** 

# **Demographics 2018**

| Drive Time             | 10 Minutes      | 20 Minutes      | 30 Minutes      |  |
|------------------------|-----------------|-----------------|-----------------|--|
| Population             | 40,607          | 63,093          | 70,072          |  |
| Average Family Income  | \$74,560        | \$76,047        | \$75,488        |  |
| Employees              | 14,815          | 20,414          | 23,807          |  |
| Retail<br>Expenditures | \$595.2 Million | \$666.3 Million | \$707.1 Million |  |