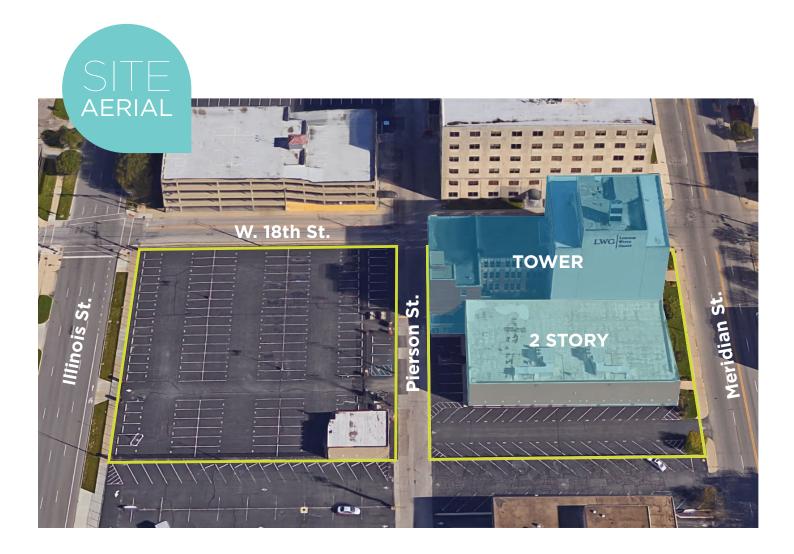

#### AVAILABLE SPACE

Up to 17,401 SF

LEASE RATE

\$16.50/SF Full Service

Prominently located on Meridian Street and immediately north of the Central Business District (CBD), this property offers first class finishes and free, secured parking. Available for lease, this iconic building has been recently modernized to ensure an efficient and comfortable work environment.

Senior Vice President O 317.663.6562 C 317.716.5895 kim.hartman@rcre.com

Convenient to all downtown amenities. Immediate access to I-65 & I-70.