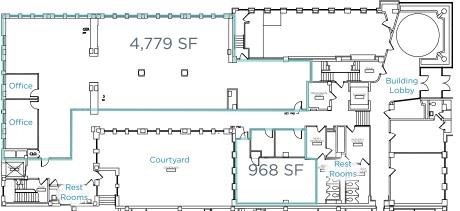

Street and immediately north of the Central Business District (CBD), this property offers first class finishes and free, secured parking. Available for lease, this iconic building has been recently modernized to ensure an efficient and comfortable work environment.

- + Free on-site parking
- + Exterior building signage opportunities
- + On-site security

9339 Priority Way West Drive Suite 120 Indianapolis, IN 46240 317.663.6000 TOM OSBORNE SIOR Principal O 317.663.6543 C 317.258.0179 tom.osborne@rcre.com KIMBERLY ESTES HARTMAN CPM

Senior Vice President O 317.663.6562 C 317.716.5895 kim.hartman@rcre.com









Convenient to all downtown amenities. Immediate access to I-65 & I-70.

# RESOURCE



## 1776 N. MERIDIAN STREET // SECURED PARKING





# **KRESOURCE**



#### **FIRST FLOOR**



### SECOND FLOOR



### THIRD FLOOR



**TOM OSBORNE sior** Principal **0** 317.663.6543 **C** 317.258.0179 tom.osborne@rcre.com

#### KIMBERLY ESTES HARTMAN CPM

Senior Vice President **0** 317.663.6562 **C** 317.716.5895 kim.hartman@rcre.com



## in 🕑 f 🞯 👽 #growIndy

The information contained herein was obtained from sources we consider reliable. We cannot be responsible for errors, omissions, prior sale or lease, withdrawal from the market or change in price. Seller and broker make no representation as to the environmental condition of the property and recommend the lessee's/purchaser's independent investigation.

9339 Priority Way West Drive Suite 120 Indianapolis, IN 46240 317.663.6000