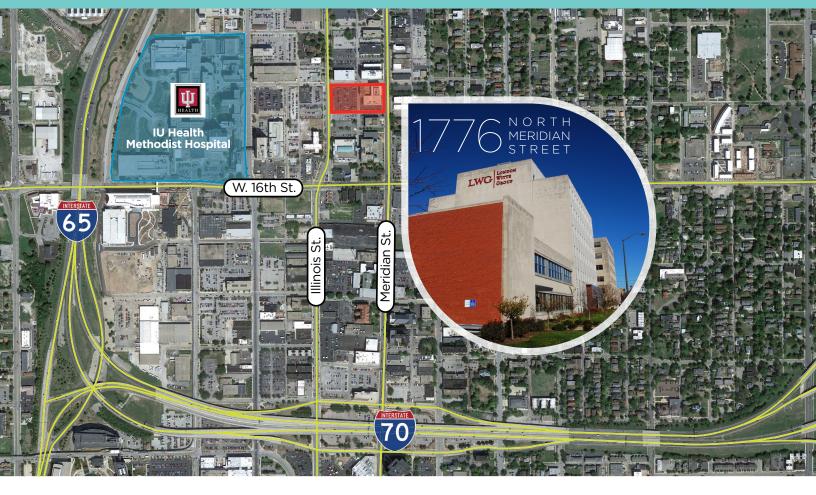

# **1776 N MERIDIAN STREET** INDIANAPOLIS, IN 46202

LEASE

OFFICE

#### AVAILABLE SPACE

Up to 17,401 SF

LEASE RATE

\$16.50/SF Full Service

Prominently located on Meridian Street and immediately north of the Central Business District (CBD), this property offers first class finishes and free, secured parking. Available for lease, this iconic building has been recently modernized to ensure an efficient and comfortable work environment.

Senior Vice President O 317.663.6562 C 317.716.5895 kim.hartman@rcre.com

Convenient to all downtown amenities. Immediate access to I-65 & I-70.