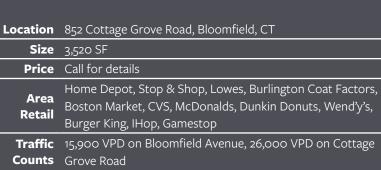

## **BLOOMFIELD, CONNECTICUT**

**▼** For Lease

- Extremely well located convenience center with great access, traffic counts and visibility on major commuting route
- The center benefits from its proximity to a very strong daytime population, since its adjacent to MetLife campus and CIGNA's global HQ. Other major employers nearby include Amazon, The Hartford, Fed Ex, Dollar Tree and more.
- First availability within the center in over 12 years
- Former restaurant space