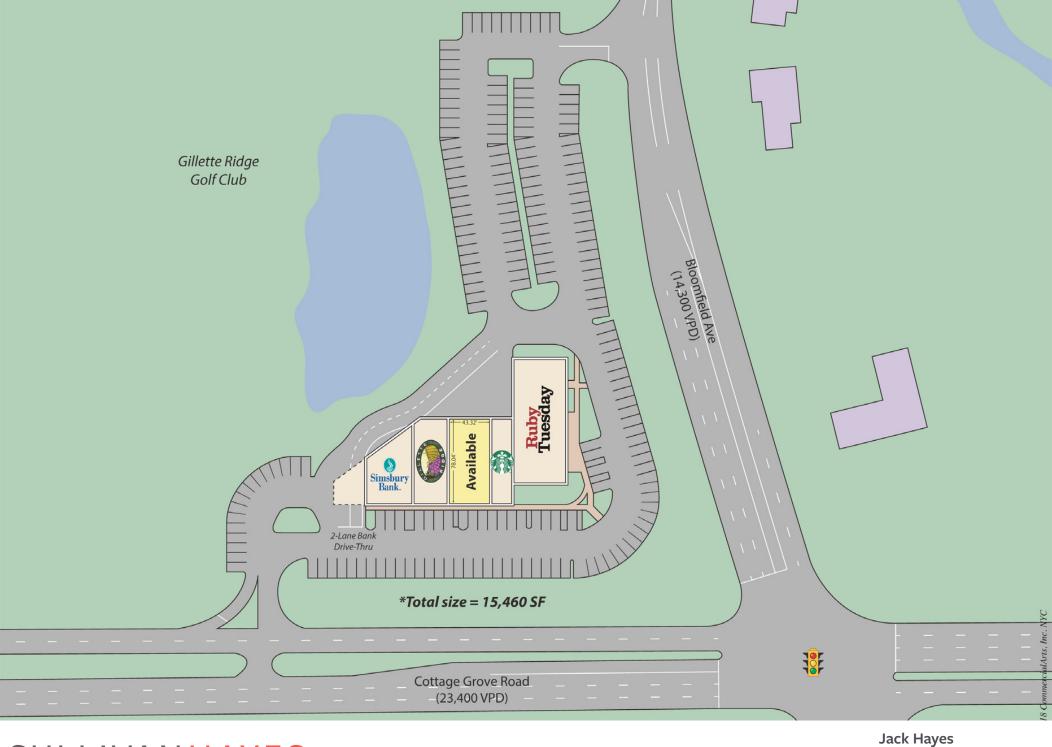

## The Shops at Gillette Ridge

## **BLOOMFIELD, CONNECTICUT**

**▼** For Lease

- Extremely well located convenience center with great access, traffic counts and visibility on major commuting route
- The center benefits from its proximity to a very strong daytime population, since its adjacent to MetLife campus and CIGNA's global HQ. Other major employers nearby include Amazon, The Hartford, Fed Ex, Dollar Tree and more.
- First availability within the center in over 12 years
- Former restaurant space

## **TENANTS**

RubyTuesday

Jack Hayes 860.470.1976 jack.hayes@shcne.com

860.677.5252 • sullivanhayesne.com

Jack Hayes 860.470.1976 jack.hayes@shcne.com