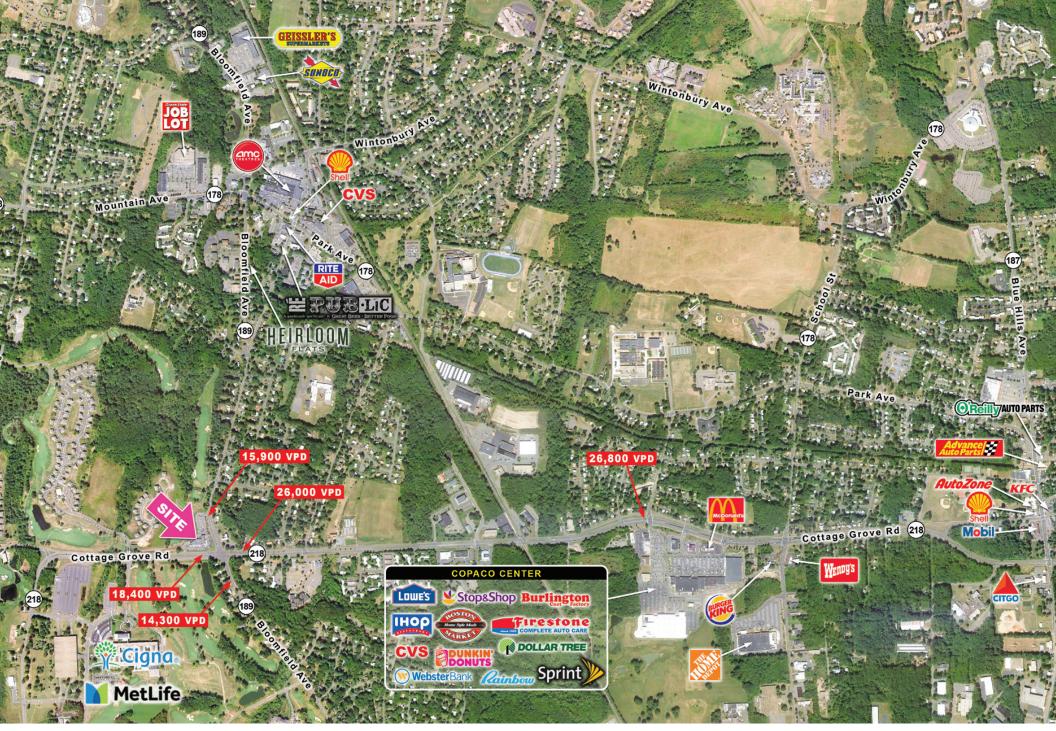

## **BLOOMFIELD, CONNECTICUT**

**▼** For Lease

- Extremely well located convenience center with great access, traffic counts and visibility on major commuting route
- The center benefits from its proximity to a very strong daytime population, since its adjacent to MetLife campus and CIGNA's global HQ. Other major employers nearby include Amazon, The Hartford, Fed Ex, Dollar Tree and more.
- First availability within the center in over 12 years
- Former restaurant space