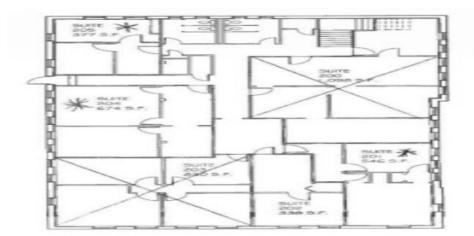

#### Property Information

 Min Size:
 377

 Max Size:
 674

 GLA:
 7,726

Sale Price:

Lease Rate PSF: \$18.95

Lease Type: + Electric & Cleaning

Electric PSF: 3.25

**CAM PSF:** 

Possession: Immediate

Office size:

Floor: 2

**Ceiling Hgt:** 

Fuel:

Sprinklered: 0
Power: 0
Loading Docks: 0
Drive Ins: 0
Parking: Ample

RE Taxes:

#### Zoning:

Located in the heart of Downtown Smithtown. Ideal for CPA, Attorney, etc. Walk to the LIRR and Village Shops. 5% loss factor. Ample Parking - Parking lot behind building plus street parking