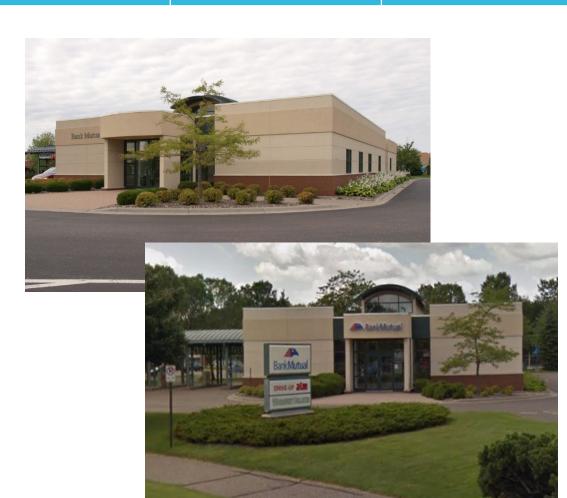

## FOR SALE OR LEASE | 8420 CITY CENTRE DRIVE, WOODBURY, MN

6,818 SF RETAIL OR OFFICE MULTI-TENANT BANK BUILDING WITH DRIVE-THRU

OPPORTUNITY PHOTOS SITE PLAN AMENITY MAP DEMOGRAPHICS

## **Property Highlights**

- Freestanding on a highly trafficked intersection of City Center Drive, Radio Drive and Valley Creek Road in the desirable Woodbury submarket
- Large, visible monument sign
- · Well maintained former Bank and Multi-Tenant building
- Drive-Thru
- Subdivision is possible
- Suitable for Office, Retail, or Medical
- Great curb appeal in an affluent and growing suburban market

## **Property Details**

General Use Retail or Office

Building Status Existing
Year Built 1996
Land Size 1.23 Acres
Parking Spaces Ample