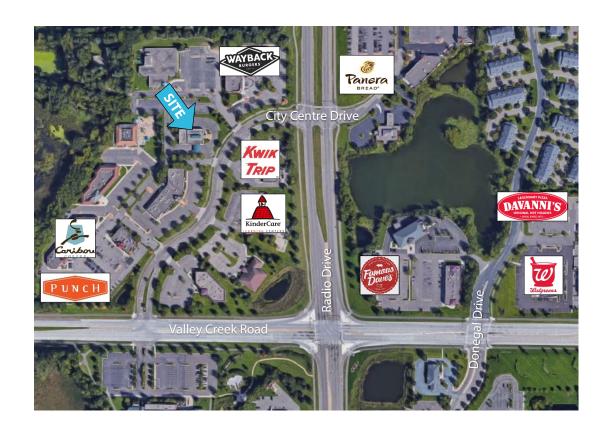

## FOR SALE OR LEASE | 8420 CITY CENTRE DRIVE, WOODBURY, MN

6,818 SF RETAIL OR OFFICE MULTI-TENANT BANK BUILDING WITH DRIVE-THRU

OPPORTUNITY PHOTOS SITE PLAN AMENITY MAP DEMOGRAPHICS

Woodbury is one of the most sought after submarkets to operate in since it serves the eastern metro of Minnesota as well as western Wisconsin. There is a 3.2% retail vacancy rate in Woodbury with a high volume of construction in retail and office both underway and planned.

This property is well situated near a neighborhood office park and nearby retail amenities. Being minutes away from 1-94 and the Eagle Valley Golf Course, it makes an ideal location for the right business.