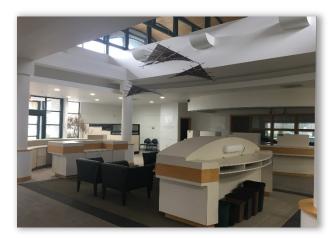

## **Property Highlights**

- Freestanding on a highly trafficked intersection of City Center Drive, Radio Drive and Valley Creek Road in the desirable Woodbury submarket
- Large, visible monument sign
- · Well maintained former Bank and Multi-Tenant building
- Drive-Thru
- Subdivision is possible
- Suitable for Office, Retail, or Medical
- Great curb appeal in an affluent and growing suburban market

#### Sale / Lease Information

Available 6,818 SF
Divisible To 2,000 SF
Lease Rate Negotiable
Listing Use Retail or Office

Status Active
Taxes \$5.07 psf

Jim Rock, CCIM
D: 612.913.5654
C: 651.231.0728
Jim.Rock@avisonyoung.com