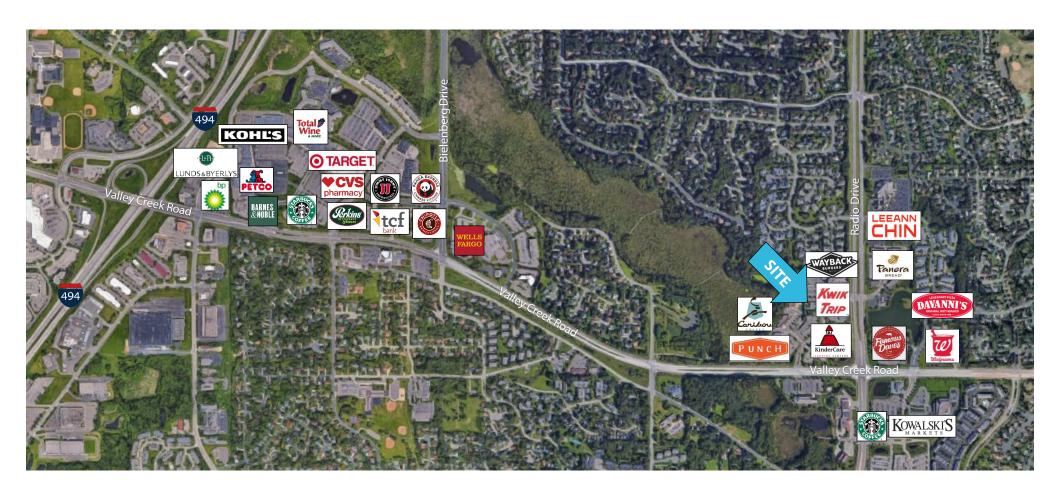

## FOR SALE OR LEASE | 8420 CITY CENTRE DRIVE, WOODBURY, MN

6,818 SF RETAIL OR OFFICE MULTI-TENANT BANK BUILDING WITH DRIVE-THRU

OPPORTUNITY PHOTOS SITE PLAN AMENITY MAP DEMOGRAPHICS

Woodbury is one of the most sought after submarkets to operate in since it serves the eastern metro of Minnesota as well as western Wisconsin. There is a 3.2% retail vacancy rate in Woodbury with a high volume of construction in retail and office both underway and planned.

This property is well situated near a neighborhood office park and nearby retail amenities. Being minutes away from 1-94 and the Eagle Valley Golf Course, it makes an ideal location for the right business.