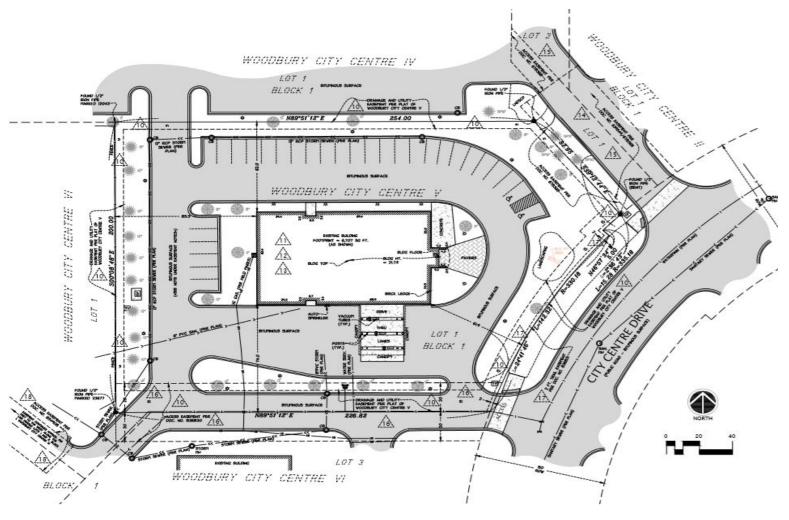

## FOR SALE OR LEASE | 8420 CITY CENTRE DRIVE, WOODBURY, MN

6,818 SF RETAIL OR OFFICE MULTI-TENANT BANK BUILDING WITH DRIVE-THRU

OPPORTUNITY PHOTOS SITE PLAN AMENITY MAP DEMOGRAPHICS

Jim Rock, CCIM
D: 612.913.5654
C: 651.231.0728
Jim.Rock@avisonyoung.com