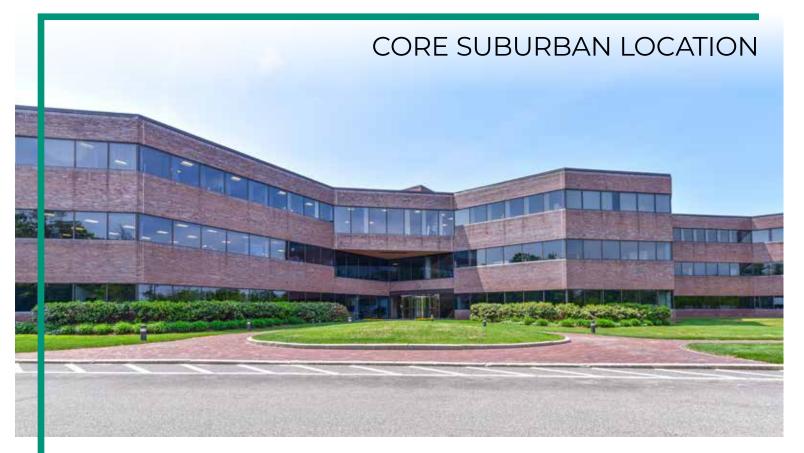

# 91 HARTWELL AVE

LEXINGTON, MA

## CLASS A SPACE AVAILABLE FOR LEASE



## **ON-SITE AMENITIES**

- · Café & Food Trucks
- · Common Conference Center
- · Fitness Center with Locker Rooms & Showers

## **AVAILABILITY**

3RD FLOOR 1ST FLOOR

2,872 RSF 2,239 RSF

3,055-9,164 RSF 7,675-15,922 RSF

LINCOLN
PROPERTY
COMPANY

## **BUILDING DETAILS**

- · Three (3) Stories
- · 121,312 RSF
- Parking 2.5/1,000
- · Energy Star Labeled
- · On-Site Property Management

## CONSTRUCTION

**TYPE** Reinforced concrete slab on grade with Steel Form Footings.

Interior is Metal stud and gypsum wall board

**FAÇADE** Endicott Medium iron spot TK-46 Standard smooth faced;

dark iron spot trim brick

ROOF Carlysle EPDM Roof system with a 20-year warranty. Installed in 2012.

Warranty expiration is 2032

**WINDOWS** Double pane Spargrau tinted insulated; entry doors are glass and