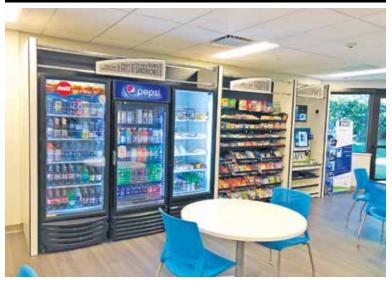

with a 20-year warranty. Installed in 2012.

Warranty expiration is 2032

**WINDOWS** Double pane Spargrau tinted insulated; entry doors are glass and aluminum

with revolving door at main entrance. Metal doors at service and back of house

entrances. Window Mullion Size: 4'10" W x 4'10" H

CEILING HEIGHT Slab to slab height of 12'6"; typical column spacing: 31'7"

## **BUILDING SYSTEMS**

**SPRINKLER** Wet

FIRE ALARM Full coverage

**ELEVATORS** 2 Passenger elevators

**ELECTRICAL** 1200 amp/480volt/1000 KVA; Emergency Generator Onan 75.ODYC Diesel 75KW

**HVAC** Two, 120-ton Artic Air Chiller condensing Units, 50 VAV's and 75 FPB's

**ENERGY** 

Andover Controls Continuum, approx. 10% DDC and 90% pneumatic MANAGEMENT

**TELECOM** Comcast, Verizon, RCN







## ON SITE GRAB & GO CAFÉ





FOOD TRUCK PAVILION COMING SOON



#### TIM LATHAM

Senior Vice President 617.951.4104 tlatham@lpc.com

## **CHRISTOPHER SCOTT** *Assistant Vice President*

617.951.4135 cscott@lpc.com

#### JEFFREY MOORE

Senior Vice President 617.951.4161 jmoore@lpc.com

#### **CAROLYN MOLLOY**

Senior Associate 617.951.4117 cmolloy@lpc.com

#### **CHRIS DEVAUX**

Vice President 617.951.4124 cdevaux@lpc.com

#### **JAMES TAMBONE**

Associate 617.951.4105 jtambone@lpc.com

## LINCOLN PROPERTY COMPANY

53 State Street, 8th Floor Boston, MA 02109 617.951.4100 www.lpcboston.com