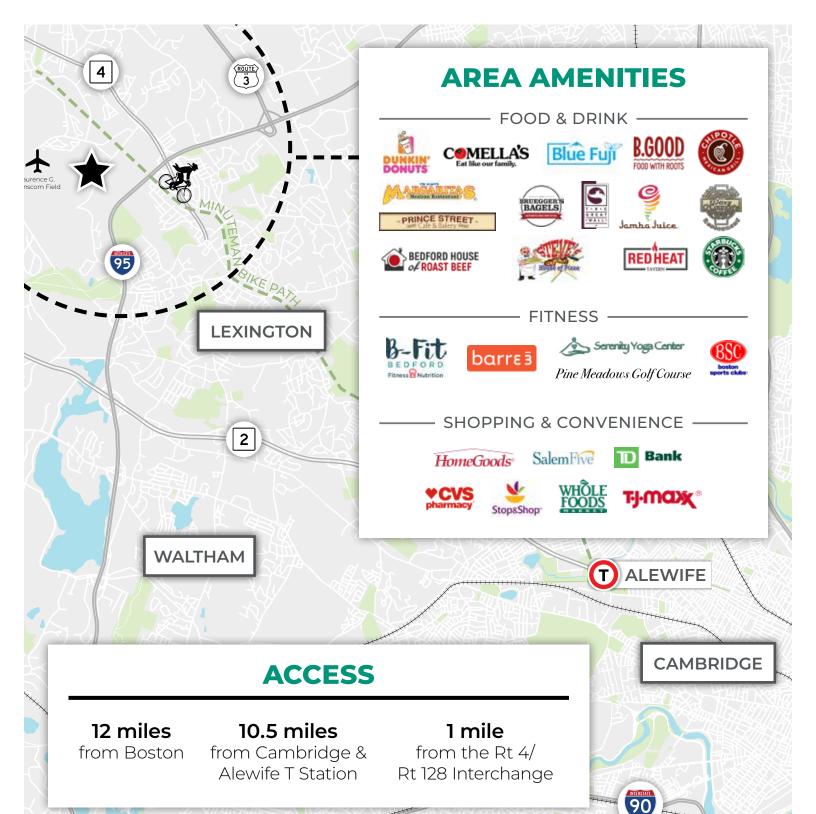

## **ON-SITE AMENITIES**

- · Café & Food Trucks
- · Common Conference Center
- · Fitness Center with Locker Rooms & Showers