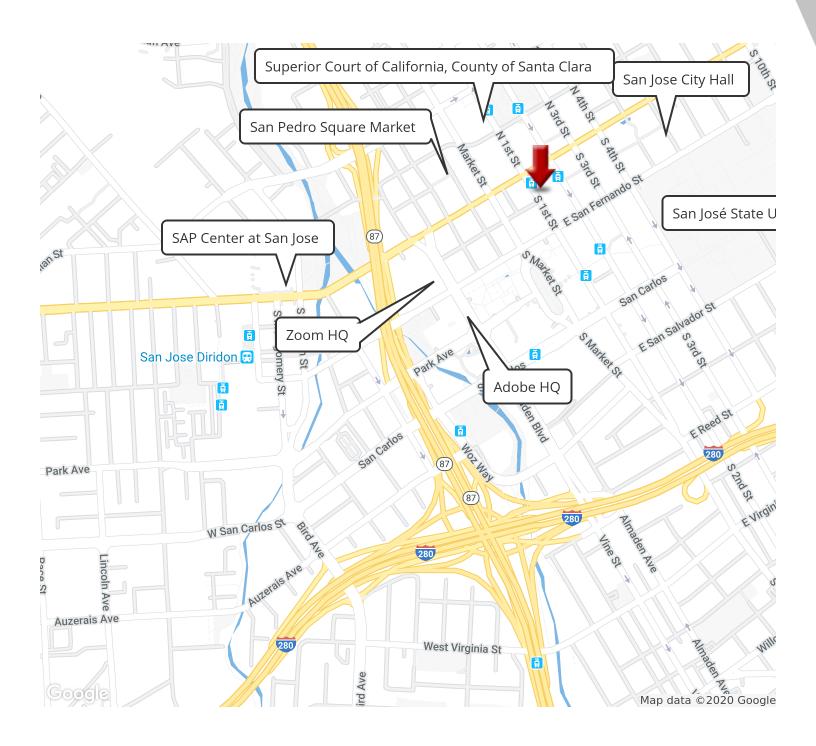

#### **PROPERTY OVERVIEW**

Mediterranean style 2-story office complex with well maintained common areas including exterior seating and fountain area. Property is ideally situated amid the downtown hustle of retail amenities such as San Pedro Square Market Place, major employers, a short walk to Plaza de Cesar Chavez, and easy access to mass transit with the Santa Clara (N) Station a few steps away. Other office tenants include photography, public relations, architectural.