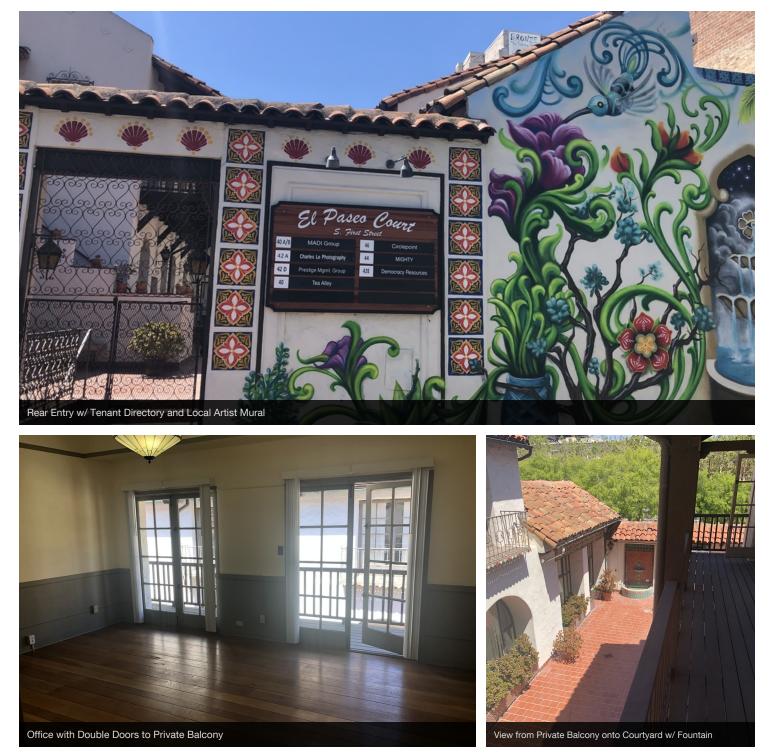

#### **PROPERTY OVERVIEW**

Mediterranean style 2-story office complex with well maintained common areas including exterior seating and fountain area. Property is ideally situated amid the downtown hustle of retail amenities such as San Pedro Square Market Place, major employers, a short walk to Plaza de Cesar Chavez, and easy access to mass transit with the Santa Clara (N) Station a few steps away. Other office tenants include photography, public relations, architectural.

Suite 42D is located towards the back of the lot on the 2nd floor providing views of the recently re-tiled courtyard with fountain. Suite has its own private stairway and access to an office with high ceilings, abundant natural light, hardwood floors, and individual HVAC.

Suite 40AB is located towards the front of the building facing S. 1st Street on the 2nd floor and has of visibility from the street. Suite has private stairway and boasts lots of natural light from ample window line to sunlight. The suite like many of the other offices has hardwood floors, high ceilings, and individual HVAC.