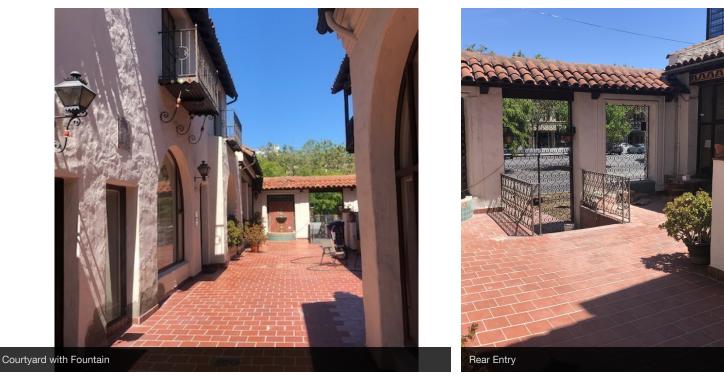

#### **PROPERTY OVERVIEW**

Mediterranean style 2-story office complex with well maintained common areas including exterior seating and fountain area. Property is ideally situated amid the downtown hustle of retail amenities such as San Pedro Square Market Place, major employers, a short walk to Plaza de Cesar Chavez, and easy access to mass transit with the Santa Clara (N) Station a few steps away. Other office tenants include photography, public relations, architectural.

Suite 42D is located towards the back of the lot on the 2nd floor providing views of the recently re-tiled courtyard with fountain. Suite has its own private stairway and access to an office with high ceilings, abundant natural light, hardwood floors, and individual HVAC.