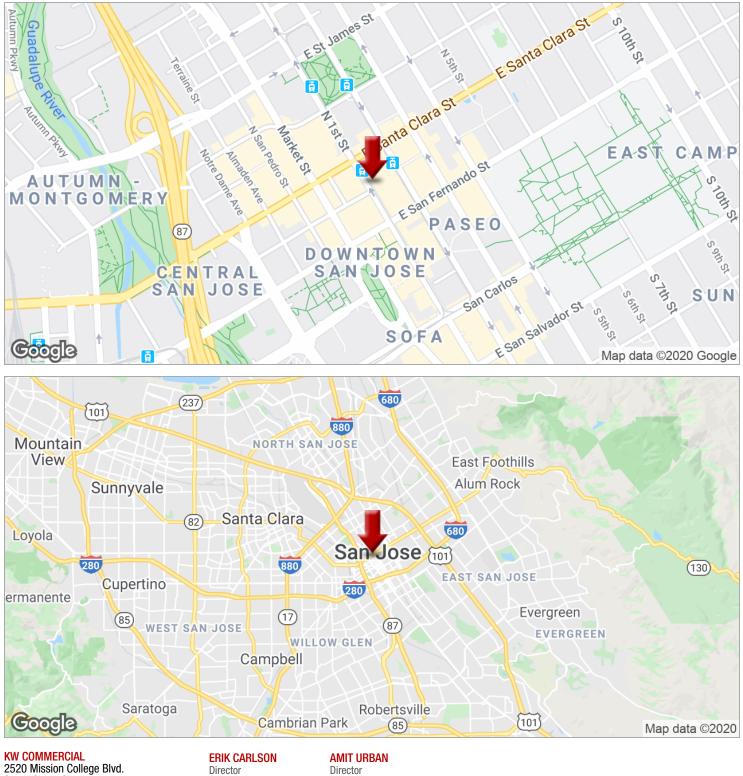

#### **PROPERTY OVERVIEW**

Mediterranean style 2-story office complex with well maintained common areas including exterior seating and fountain area. Property is ideally situated amid the downtown hustle of retail amenities such as San Pedro Square Market Place, major employers, a short walk to Plaza de Cesar Chavez, and easy access to mass transit with the Santa Clara (N) Station a few steps away. Other office tenants include photography, public relations, architectural.