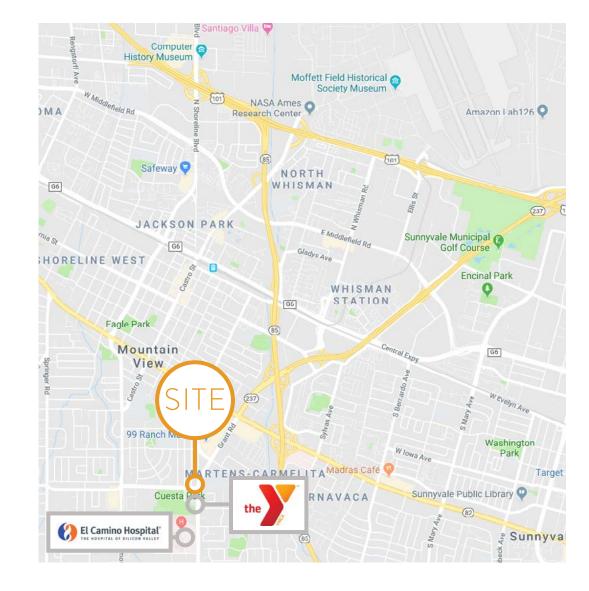

## PROPERTY HIGHLIGHTS

# 2204 GRANT ROAD

SUITE 102 | 1,093 RSF | MOUNTAIN VIEW, CA

- RECENTLY REMODELED BEAUTIFUL, BRIGHT GROUND FLOOR SUITE WITH AMPLE PARKING IN VERY DESIRABLE LOCATION
- FOR LEASE, SALE or LEASE OPTION
- Easy maintenance with on sight property manager
- Suite 102: 1,093 RSF Medical Office Suite & Storage
- Recently remodeled ground floor suite directly off lobby
- Reception, Staff Area, 3-4 Exam Rooms, Private Office, Small Lab, Private Restroom, Basement Storage
- Common building lobby entrance and separate direct entrance from the parking lot
- Common building restroom on 2nd floor
- Tranquil grounds within walking distance to El Camino Hospital, next to Cuesta Park and the YMCA
- Generous onsite parking with additional shared access to neighboring church parking
- Available for Purchase Immediately
- Occupied until January 31, 2020
- Sale Price: \$897,000
- Lease Rate: \$4.50 psf
- Call for leasing details
- Please do not disturb occupant
- Call to schedule tour