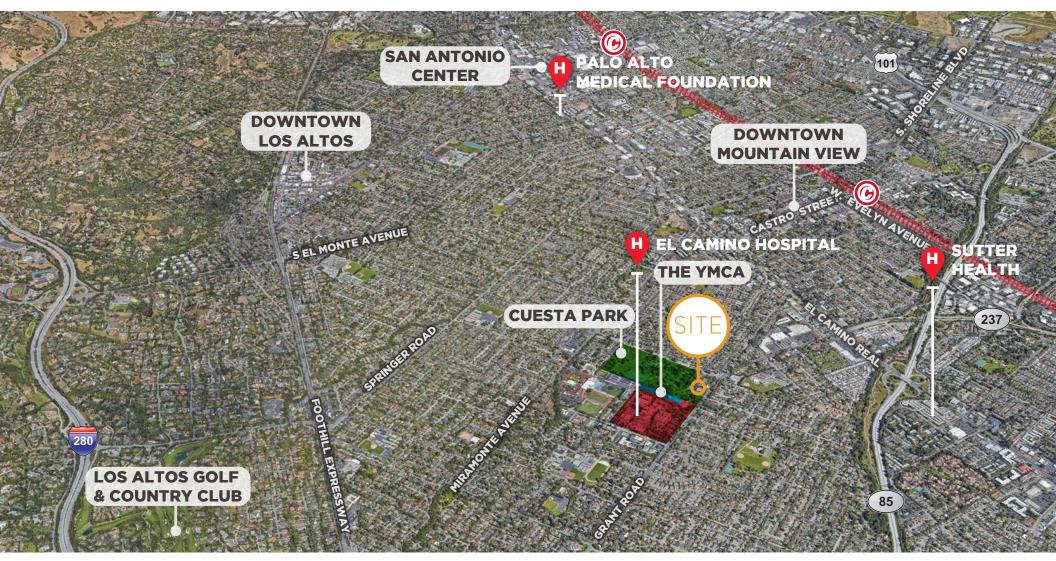

for leasing details
- Please do not disturb occupant
- Call to schedule tour



## PROPERTY HIGHLIGHTS

## 2204 GRANT ROAD SUITE 102 | 1,093 RSF | MOUNTAIN VIEW, CA



### PROPERTY PHOTOS

## 2204 GRANT ROAD

SUITE 102 | 1,093 RSF | MOUNTAIN VIEW, CA



### FLOOR PLAN

Cushman & Wakefield Copyright 2019. No warranty or representation, express or implied, is made to the accuracy or completeness of the information contained herein, and same is submitted subject to errors, omissions, change of price, rental or other conditions, withdrawal without notice, and to any special listing conditions imposed by the property owner(s). As applicable, we make no representation as to the condition of the property (or properties) in question.

# 2204 GRANT ROAD

SUITE 102 | 1,093 RSF | MOUNTAIN VIEW, CA



### AMENITIES

#### DREW ARVAY

+1 408 436 3647 drew.arvay@cushwake.com LIC #00511262

#### AARON FRITZ, CCIM

+1 408 436 3661 aaron.frtiz@cushwake.com LIC #001216555