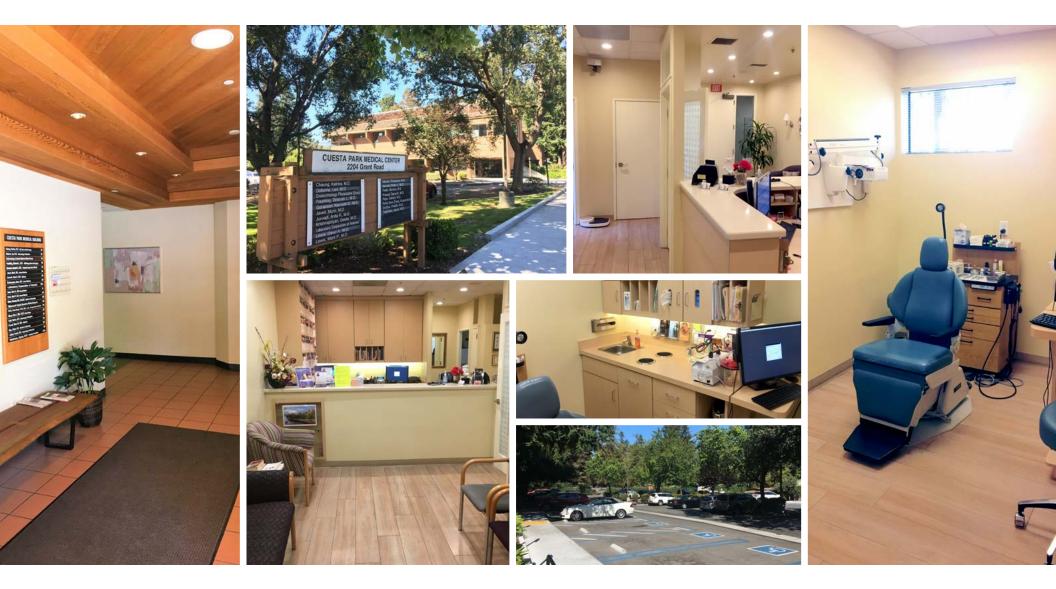

3 RSF Medical Office Suite & Storage
- Recently remodeled ground floor suite directly off lobby
- Reception, Staff Area, 3-4 Exam Rooms, Private Office, Small Lab, Private Restroom, Basement Storage
- Common building lobby entrance and separate direct entrance from the parking lot
- Common building restroom on 2nd floor
- Tranquil grounds within walking distance to El Camino Hospital, next to Cuesta Park and the YMCA
- Generous onsite parking with additional shared access to neighboring church parking
- Available for Purchase Immediately
- Occupied until January 31, 2020
- Sale Price: \$897,000
- Lease Rate: \$4.50 psf
- Call for leasing details
- Please do not disturb occupant
- Call to schedule tour



## PROPERTY HIGHLIGHTS

## 2204 GRANT ROAD SUITE 102 | 1,093 RSF | MOUNTAIN VIEW, CA



### PROPERTY PHOTOS

## 2204 GRANT ROAD

SUITE 102 | 1,093 RSF | MOUNTAIN VIEW, CA



### FLOOR PLAN

Cushman & Wakefield Copyright 2019. No warranty or representation, express or implied, is made to the accuracy or completeness of the information contained herein, and same is submitted subject to errors, omissions, change of price, rental or other conditions, withdrawal without notice, and to any special listing conditions imposed by the property owner(s). As applicable, we make no representation as to the condition of the property (or properties) in question.

# 2204 GRANT ROAD

SUITE 102 | 1,093 RSF | MOUNTAIN VIEW, CA



### AMENITIES

#### DREW ARVAY

+1 408 436 3647 drew.arvay@cushwake.com LIC #00511262

#### AARON FRITZ, CCIM

+1 408 436 3661 aaron.frtiz@cushwake.com LIC #00121655