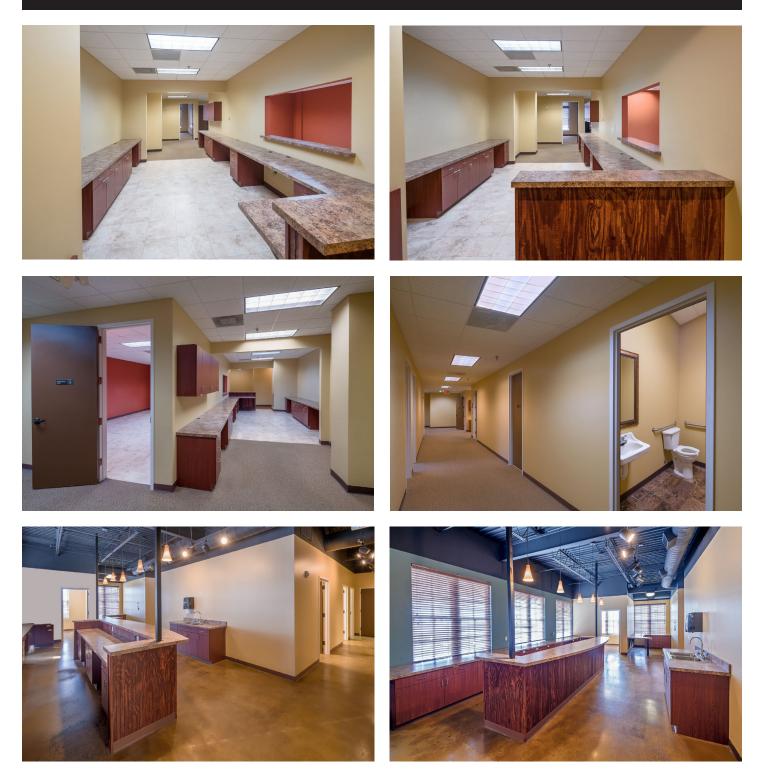

- 5,586 SF of usable handicap-accessible and elevator-served space includes:
  - 10 exam rooms
  - 7 private offices
  - · Lab and testing areas
  - Waiting and reception areas
  - Break room
  - 3 bathrooms
- Easy access from light at Getwell and Nail Roads
- Abundant parking