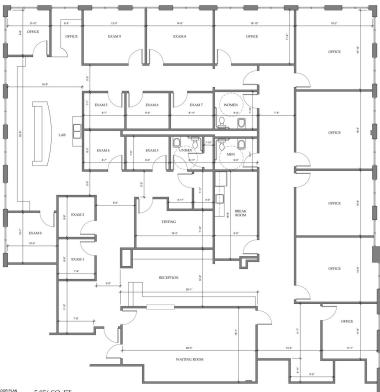

- 5,586 SF of usable handicap-accessible and elevator-served space includes:
  - 10 exam rooms
  - 7 private offices
  - · Lab and testing areas
  - Waiting and reception areas
  - Break room
  - 3 bathrooms
- Easy access from light at Getwell and Nail Roads
- Abundant parking

### 5960 Getwell Road

**1** FLOOR PLAN 5,856 SQ. FT.