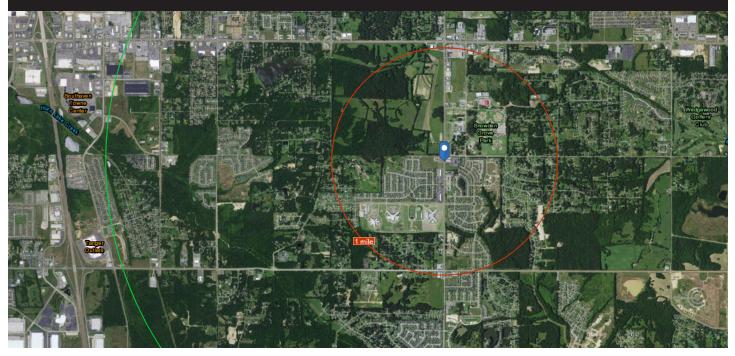

Other tenants in this popular mixed-use center, include Lost Pizza, Mesquite Chop House, Edward Jones Investments, Belle Ross Salon and Spa, Impressions Aesthetics, and Guaranty Bank.

| 2017 Summary             | 1 mile   | 3 miles  | 5 miles  |
|--------------------------|----------|----------|----------|
| Population               | 3,953    | 29,077   | 70,034   |
| Households               | 1,258    | 10,177   | 25,286   |
| Average Household Income | \$89,400 | \$86,921 | \$74,250 |
| Median Household Income  | \$80,304 | \$78,995 | \$62,244 |