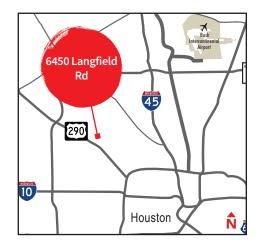

# For Lease

# ±20,840 s.f. crane-served freestanding building

### Site features:

- **Building size:** ±20,840 s.f.

Office size: ±1,000 s.f.

- (1) 10-ton and (1) 15-ton overhead bridge cranes

- 27' clear height

- (4) 16' x 12' grade level doors

- Heavy power

- Drive-thru capable

- 0.75 acres of fenced outside storage

- Easy access to Highway 290 and Hempstead Highway

- Lease rate: \$0.75/s.f. NNN

## 6450 Langfield Rd Houston, TX 77092

#### **Travis Secor**

+1 713 888 4076 travis.secor@am.jll.com

#### **Ryan Fuselier**

+1 713 888 4032 ryan.fuselier@am.jll.com





# For Lease

# ± 20,840 s.f. crane-served freestanding building

6450 Langfield Rd | Houston, TX 77092