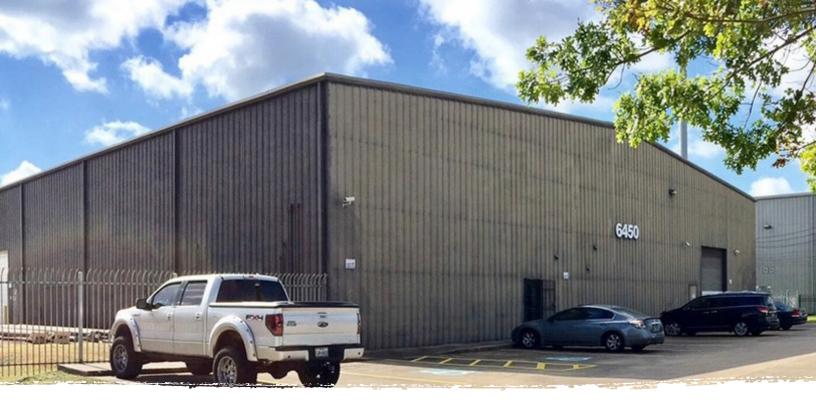

# ±20,840 s.f. crane-served freestanding building

### Site features:

- **Building size:** ±20,840 s.f.

Office size: ±1,000 s.f.

- (1) 10-ton and (1) 15-ton overhead bridge cranes

- 27' clear height

- (4) 16' x 12' grade level doors

- Heavy power

- Drive-thru capable

- 0.75 acres of fenced outside storage

- Easy access to Highway 290 and Hempstead Highway

- Lease rate: \$0.75/s.f. NNN

## 6450 Langfield Rd Houston, TX 77092