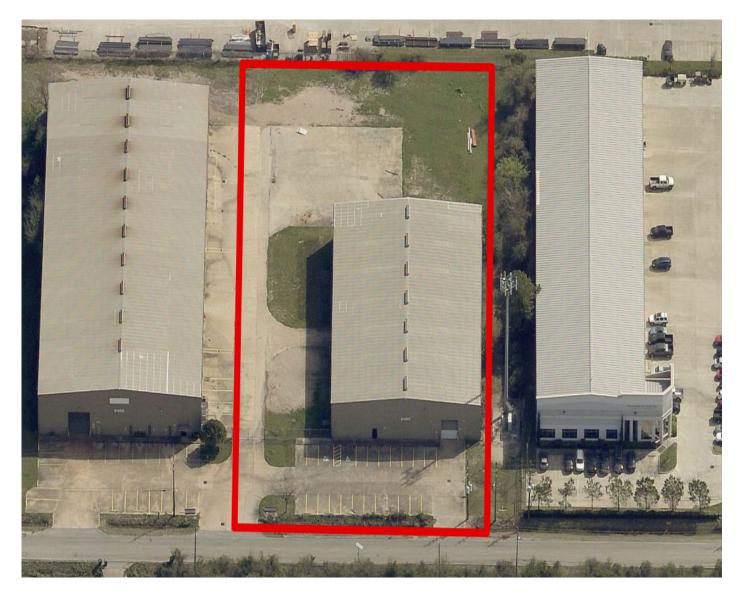

### Site features:

- **Building size:** ±20,840 s.f.

Office size: ±1,000 s.f.

- (1) 10-ton and (1) 15-ton overhead bridge cranes

- 27' clear height

- (4) 16' x 12' grade level doors

- Heavy power

- Drive-thru capable

- 0.75 acres of fenced outside storage

- Easy access to Highway 290 and Hempstead Highway

- Lease rate: \$0.75/s.f. NNN

## 6450 Langfield Rd Houston, TX 77092