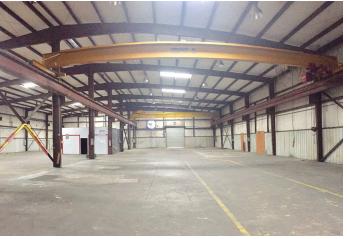

### Site features:

- **Building size:** ±20,840 s.f.

Office size: ±1,000 s.f.

- (1) 10-ton and (1) 15-ton overhead bridge cranes

- 27' clear height

- (4) 16' x 12' grade level doors

- Heavy power

- Drive-thru capable