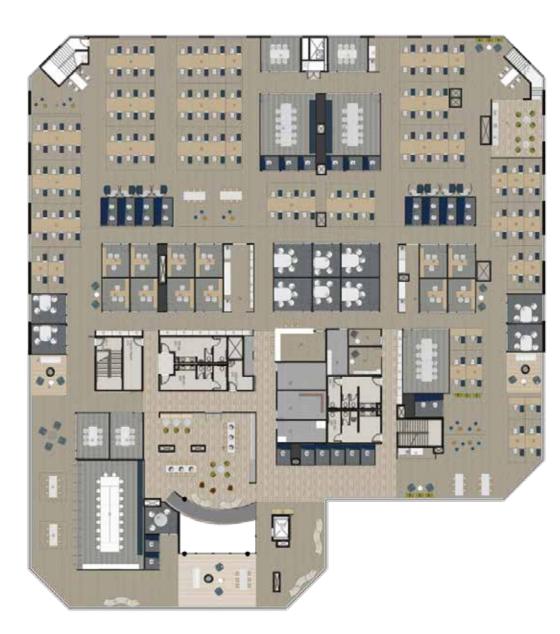

### SITE PLAN | 9940 BARNES CANYON RD

### SITE PLAN | 9950 BARNES CANYON RD

- 89 private offices
- Reception area
- 7 conference rooms (small medium & large)
- 6 storage rooms

**Electronics Lab** 

Break Room

**Rest Rooms** 

Conference Room

• 3 break rooms

- 100 private offices
- 3 conference rooms

**Electronics Lab** 

Break Room

**Rest Rooms** 

**Conference Room** 

- 8 storage rooms
- 2 break rooms

- 29 private offices
- Reception area
- 15 conference rooms (small medium & large)

**Conference Room** 

Break Room

Rest Rooms

- 7 storage rooms
- 4 break rooms

- 160 private offices
- 7 conference rooms
- 5 storage rooms
- 3 break rooms