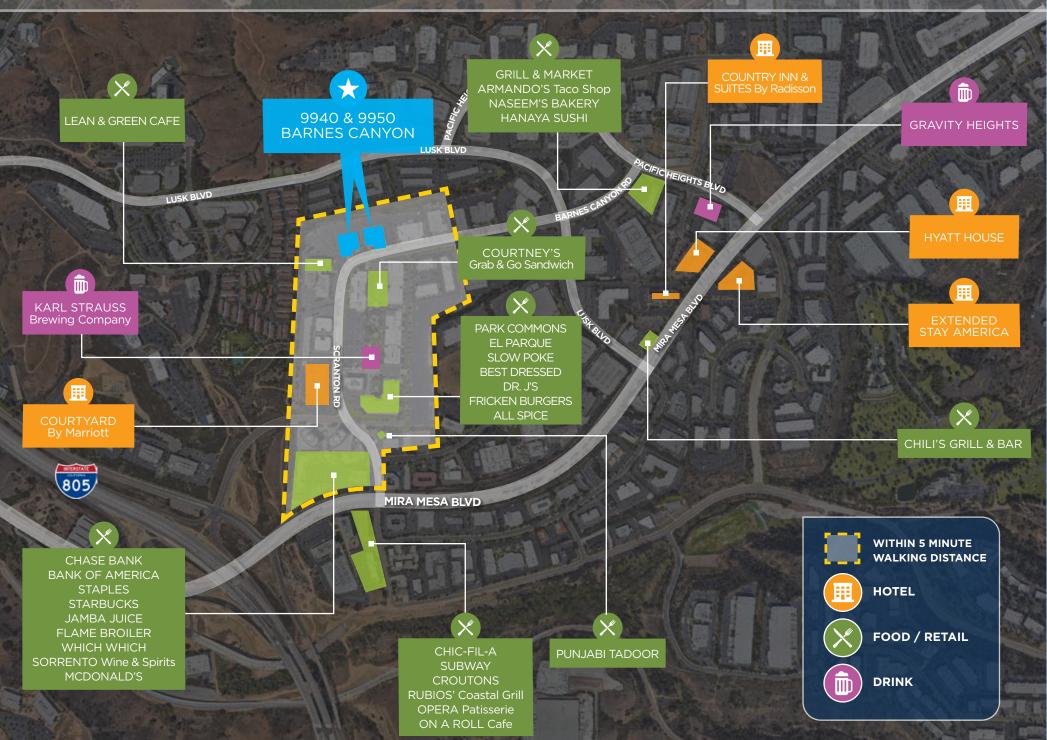

| 4        |
| Meeting Room-6P            | 4        |
| Meeting Room-10P           | 3        |
| Presentation Room-20P      | 1        |
| Open Collaboration         | 3        |
| Lounge                     | 3        |
| Support + Wellbeing Spaces | Provided |
| Perch-4P                   | 2        |
| Perch-6P                   | 5        |
| Small Café                 | 1        |
| Cafe                       | 1        |
| Wellness Room              | 1        |
| Mother's Room              | 1        |
| Storage                    | 2        |
| Lockers                    | 112      |
| IDF Room                   | 1        |
| Copy-Print-Supply Point    | 3        |
| Copy-Print-Supply-Room     | 2        |
| Mail Room                  | 1        |



### **AMENITIES MAP**





## **9940 & 9950** BARNES CANYON RD



# CUSHMAN & WAKEFIELD

4747 Executive Dr 9th Floor San Diego, CA 92121 Main +1 858 546 5400 Fax +1 858 630 6320 **cushmanwakefield.com** 

## For more information, please contact:

Kevin Meissner +1 619 807 6829 kevin.meissner@cushwake.com LIC #01856425

#### Mike Novkov

+1 858 546 5412 mike.novkov@cushwake.com LIC #01890388