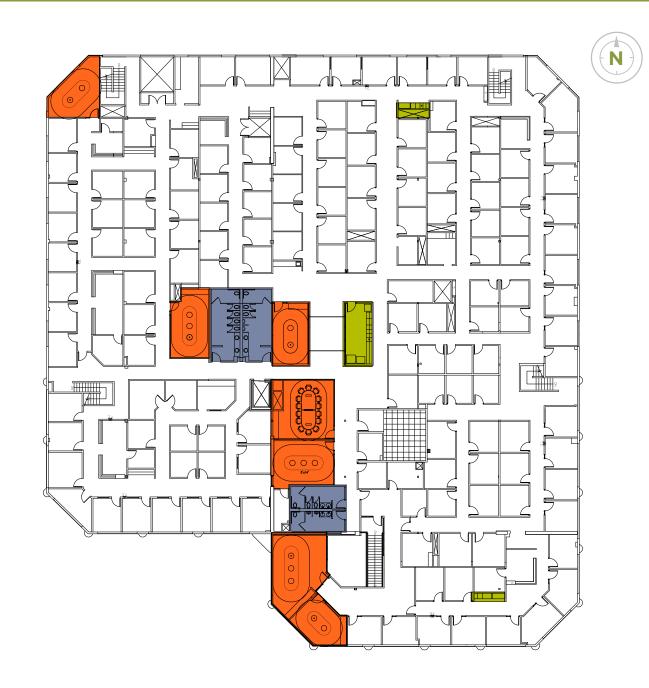

### SITE PLAN | 9940 BARNES CANYON RD

- 100 private offices
- 3 conference rooms

**Electronics Lab** 

Break Room

**Rest Rooms** 

**Conference Room** 

- 8 storage rooms
- 2 break rooms

- 29 private offices
- Reception area
- 15 conference rooms (small medium & large)

**Conference Room** 

Break Room

Rest Rooms

- 7 storage rooms
- 4 break rooms

- 160 private offices
- 7 conference rooms
- 5 storage rooms
- 3 break rooms