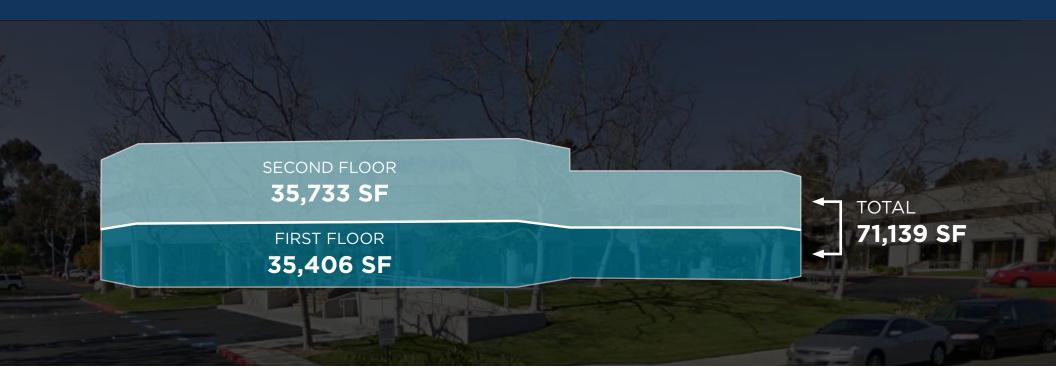

#### SUITE DETAILS:

> \$1.85 GROSS +E+J (As-is)

| 9940 Barnes Canyon Rd |             | 9950 Barnes Canyon Rd |                     |
|-----------------------|-------------|-----------------------|---------------------|
| First Floor           | ±35,406 RSF | First Floor           | ±28,541 RSF         |
| Second Floor          | ±35,733 RSF | Second Flo            | <b>±</b> 36,725 RSF |
| Total Size            | ±71,139 RSF | Total Size            | ±36,725 RSF         |

### SITE PLAN | 9940 BARNES CANYON RD