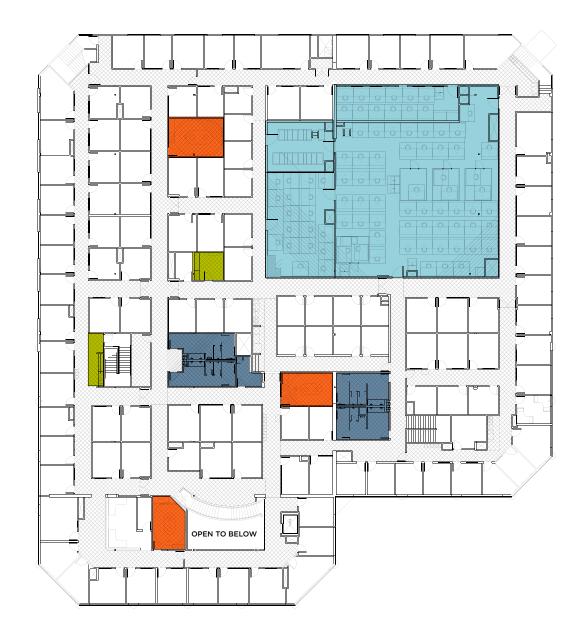

### SITE PLAN | 9950 BARNES CANYON RD

- 89 private offices
- Reception area
- 7 conference rooms (small medium & large)
- 6 storage rooms

**Electronics Lab** 

Break Room

**Rest Rooms** 

Conference Room

• 3 break rooms

- 100 private offices
- 3 conference rooms

**Electronics Lab** 

Break Room

**Rest Rooms** 

**Conference Room** 

- 8 storage rooms
- 2 break rooms

- 29 private offices
- Reception area
- 15 conference rooms (small medium & large)

**Conference Room** 

Break Room

Rest Rooms

- 7 storage rooms
- 4 break rooms

- 160 private offices
- 7 conference rooms
- 5 storage rooms
- 3 break rooms