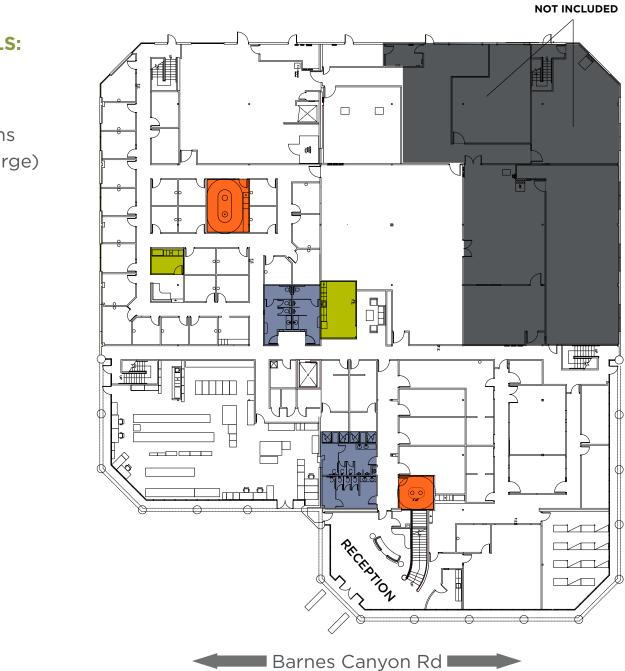

#### SUITE DETAILS:

> \$1.85 GROSS +E+J (As-is)

| 9940 Barnes Canyon Rd |             | 9950 Barnes Canyon Rd |                     |
|-----------------------|-------------|-----------------------|---------------------|
| First Floor           | ±35,406 RSF | First Floor           | ±28,541 RSF         |
| Second Floor          | ±35,733 RSF | Second Flo            | <b>±</b> 36,725 RSF |
| Total Size            | ±71,139 RSF | Total Size            | ±36,725 RSF         |

\*Subject to the terms of a fully executed Sublease and Consent by Landlord.

For more information, please contact:

Kevin Meissner +1 619 807 6829 kevin.meissner@cushwake.com LIC #01856425 Mike Novkov +1 858 546 5412 mike.novkov@cushwake.com LIC #01890388 4747 Executive Dr 9th Floor San Diego, CA 92121 Main +1 858 546 5400 Fax +1 858 630 6320 **cushmanwakefield.com** 