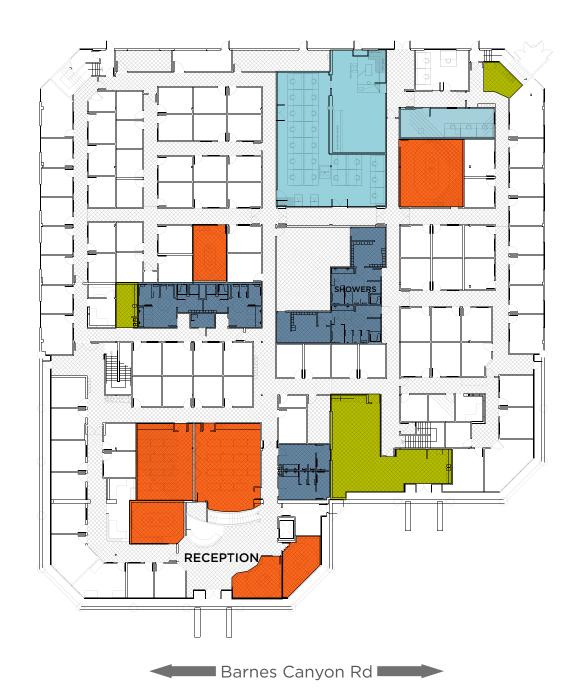

### SITE PLAN | 9940 BARNES CANYON RD

### SITE PLAN | 9950 BARNES CANYON RD

- 89 private offices
- Reception area
- 7 conference rooms (small medium & large)
- 6 storage rooms

**Electronics Lab** 

Break Room

**Rest Rooms** 

Conference Room

• 3 break rooms