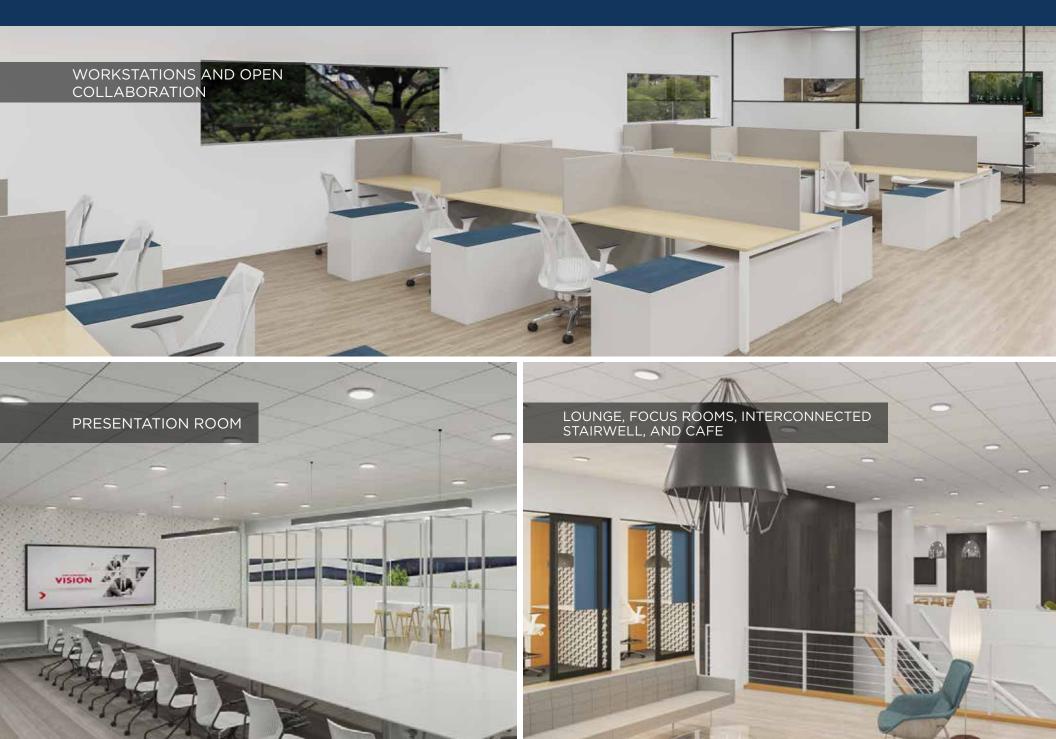

#### **CLICK HERE FOR VIRTUAL TOUR**

| Individual Spaces          | Provided |
|----------------------------|----------|
| Workstations               | 126      |
| Enclosed Office            | 14       |
| Collaborative Spaces       | Provided |
| Focus Room-1P              | 11       |
| Focus-2P                   | 5        |
| Huddle Room-4P             | 10       |
| Team Room-5P               | 1        |
| Meeting Room-6P            | 5        |
| Meeting Room-10P           | 3        |
| Presentation Room-20P      | 1        |
| Lounge                     | 3        |
| Support + Wellbeing Spaces | Provided |
| Perch-6P                   | 8        |
| Hydration Station          | 1        |
| Cafe                       | 1        |
| Game Room                  | 1        |
| Concierge/Greeting         | 1        |
| Wellness Room              | 6        |
| Mother's Room              | 3        |
| Storage                    | 5        |
| File Cabinets              | 28       |
| IDF Room                   | 1        |
| Copy-Print-Supply Point    | 5        |
| Mail Room                  | 1        |

#### **CLICK HERE FOR VIRTUAL TOUR**

| Individual Spaces          | Provided |
|----------------------------|----------|
| Workstations               | 128      |
| Enclosed Office            | 12       |
| Collaborative Spaces       | Provided |
| Focus Room-1P              | 14       |
| Focus-2P                   | 7        |
| Huddle Room-3-4P           | 7        |
| Team Room-5P               | 4        |
| Meeting Room-6P            | 4        |
| Meeting Room-10P           | 3        |
| Presentation Room-20P      | 1        |
| Open Collaboration         | 3        |
| Lounge                     | 3        |
| Support + Wellbeing Spaces | Provided |
| Perch-4P                   | 2        |
| Perch-6P                   | 5        |
| Small Café                 | 1        |
| Cafe                       | 1        |
| Wellness Room              | 1        |
| Mother's Room              | 1        |
| Storage                    | 2        |
| Lockers                    | 112      |
| IDF Room                   | 1        |
| Copy-Print-Supply Point    | 3        |
| Copy-Print-Supply-Room     | 2        |
| Mail Room                  | 1        |