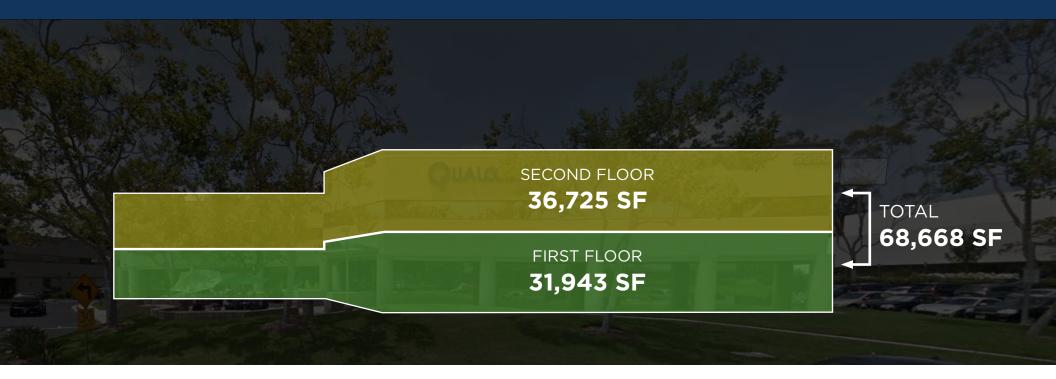

#### SUITE DETAILS:

> \$1.85 GROSS +E+J (As-is)

| 9940 Barnes Canyon Rd |             | 9950 Barnes Canyon Rd |                     |
|-----------------------|-------------|-----------------------|---------------------|
| First Floor           | ±35,406 RSF | First Floor           | ±28,541 RSF         |
| Second Floor          | ±35,733 RSF | Second Flo            | <b>±</b> 36,725 RSF |
| Total Size            | ±71,139 RSF | Total Size            | ±36,725 RSF         |

### SITE PLAN | 9950 BARNES CANYON RD

- 89 private offices
- Reception area
- 7 conference rooms (small medium & large)
- 6 storage rooms

**Electronics Lab** 

Break Room

**Rest Rooms** 

Conference Room

• 3 break rooms