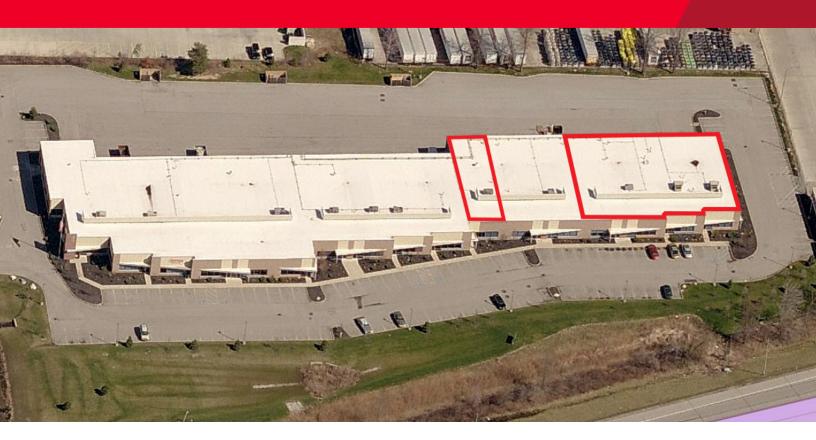

### **Available Units**

| UNIT                                                | TOTAL SF  | OFFICE SF | WHSE. SF | TRUCK DOCKS |  |  |
|-----------------------------------------------------|-----------|-----------|----------|-------------|--|--|
| K                                                   | 3,000 SF  | 1,415 SF  | 1,585 SF | One (1)     |  |  |
| N-Q*                                                | 11,640 SF | 10,640 SF | 1,000SF  | Four (4)    |  |  |
| *divisible to either 3,000 SF / 5,640 SF / 6,000 SF |           |           |          |             |  |  |

## Floor Plan Building Suites

George J. Pofok, CCIM, SIOR

Senior Vice President 216.525.1469 gpofok@crescorealestate.com Kevin M. Kelly

Principal 216.525.1480 kkelly@crescorealestate.com 3 Summit Park Drive, Suite 200