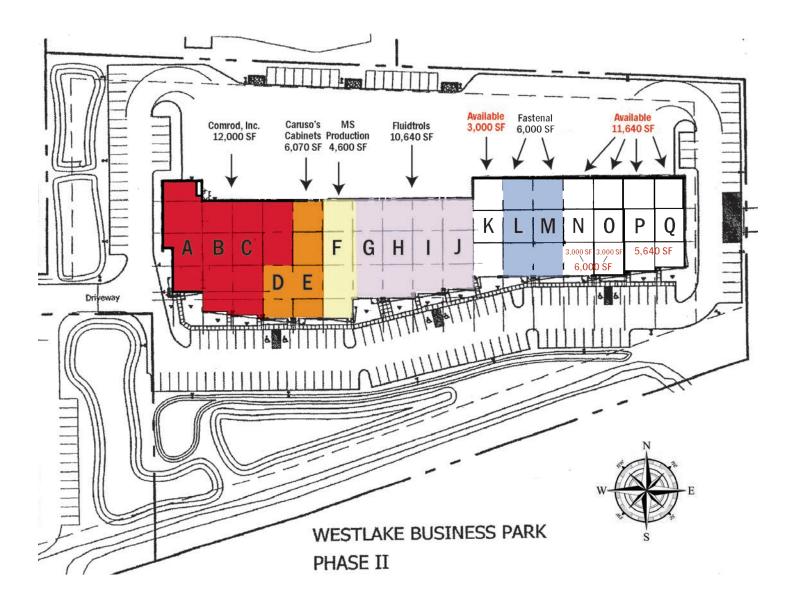

### **Available Units**

| UNIT                                                | TOTAL SF  | OFFICE SF | WHSE. SF | TRUCK DOCKS |  |  |
|-----------------------------------------------------|-----------|-----------|----------|-------------|--|--|
| K                                                   | 3,000 SF  | 1,415 SF  | 1,585 SF | One (1)     |  |  |
| N-Q*                                                | 11,640 SF | 10,640 SF | 1,000SF  | Four (4)    |  |  |
| *divisible to either 3,000 SF / 5,640 SF / 6,000 SF |           |           |          |             |  |  |

## Floor Plan Building Suites

George J. Pofok, CCIM, SIOR

Senior Vice President 216.525.1469 gpofok@crescorealestate.com Kevin M. Kelly

Principal 216.525.1480 kkelly@crescorealestate.com 3 Summit Park Drive, Suite 200

Cleveland, Ohio 44131 Main 216.520.1200 Fax 216.520.1828 **crescorealestate.com** 

909 Canterbury Road Westlake, Ohio 44145