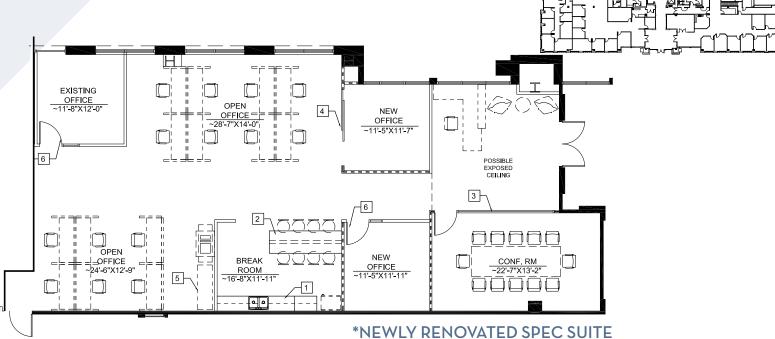

i>4 offices, conference, reception, kitchen and open bullpen</li> </ul>                                       |
|               | 5780 Fleet Street<br>Suite 200 | 2,461-6,874 | \$3.20 | <ul> <li>Double door entry off main lobby</li> <li>Flexible layout</li> <li>Divisible</li> </ul>                                                               |
|               | 5790 Fleet Street<br>Suite 100 | 3,225       | \$3.20 | <ul> <li>Newly renovated spec suite</li> <li>Double door entry off main lobby</li> <li>4-6 offices, conference, reception, kitchen and open bullpen</li> </ul> |

**CBRE** 













### 5780 Fleet Street, Suite 160 2,283 SF





page 5 | CBRE

## 5780 Fleet Street, Suite 200 6,874 SF







page 6 | CBRE

#### **FLOOR PLANS**

GYM

## 5790 Fleet Street, Suite 100 3,225 SF







#### FOR MORE INFORMATION, PLEASE CONTACT:

**ROGER CARLSON** Lic. 01236185 +1 760 438 8533

roger.carlson@cbre.com

#### BLAKE WILSON Lic. 02001878 +1 760 438 8587

blake.wilson@cbre.com

CBRE, INC. 5780 Fleet Street, Suite 100 Carlsbad, CA 92008 www.cbre.com

© 2019 CBRE, Inc. The information contained in this document has been obtained from sources believed reliable. While CBRE, Inc. does not doubt its accuracy, CBRE, Inc. has not verified it and makes no guarantee, warranty or representation about it. It is your responsibility to independently confirm its accuracy and completeness. Any projections, opinions, assumptions or estimates used are for example only and do not represent the current or future performance of the property. The value of this transaction to you depends on tax