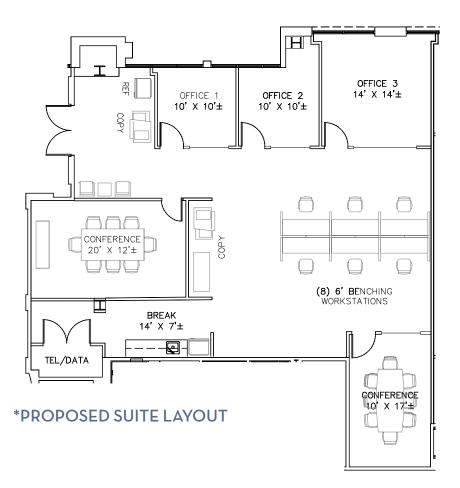

------------------------|
|               | 5780 Fleet Street<br>Suite 160 | 2,283       |        | <ul> <li>Double door entry off main lobby</li> <li>4 offices, conference, reception, kitchen and open bullpen</li> </ul>                                       |
|               | 5780 Fleet Street<br>Suite 200 | 2,461-6,874 | \$3.20 | <ul> <li>Double door entry off main lobby</li> <li>Flexible layout</li> <li>Divisible</li> </ul>                                                               |
|               | 5790 Fleet Street<br>Suite 100 | 3,225       | \$3.20 | <ul> <li>Newly renovated spec suite</li> <li>Double door entry off main lobby</li> <li>4-6 offices, conference, reception, kitchen and open bullpen</li> </ul> |

**CBRE** 













### 5780 Fleet Street, Suite 160 2,283 SF





page 5 | CBRE

## 5780 Fleet Street, Suite 200 6,874 SF







page 6 | CBRE

#### **FLOOR PLANS**

GYM

## 5790 Fleet Street, Suite 100 3,225 SF







#### FOR MORE INFORMATION, PLEASE CONTACT:

**ROGER CARLSON** Lic. 01236185 +1 760 438 8533

roger.carlson@cbre.com

#### BLAKE WILSON Lic. 02001878 +1 760 438 8587

blake.wilson@cbre.com

CBRE, INC. 5780 Fleet Street, Suite 100 Carlsbad, CA 92008 www.cbre.com

© 2019 CBRE, Inc. The information contained in this document has been obtained from sources believed reliable. While CBRE, Inc. does not doubt its accuracy, CBRE, Inc. has not verified it and makes no guarantee, warranty or representation about it. It is your responsibility to independently confirm its accuracy and completeness. Any projections, opinions, assumptions or estimates