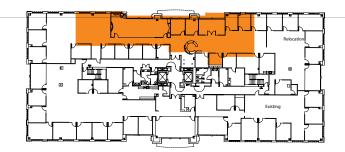

et<br>Suite 160 | 2,283       |        | <ul> <li>Double door entry off main lobby</li> <li>4 offices, conference, reception, kitchen and open bullpen</li> </ul>                                       |
|               | 5780 Fleet Street<br>Suite 200 | 2,461-6,874 | \$3.20 | <ul> <li>Double door entry off main lobby</li> <li>Flexible layout</li> <li>Divisible</li> </ul>                                                               |
|               | 5790 Fleet Street<br>Suite 100 | 3,225       | \$3.20 | <ul> <li>Newly renovated spec suite</li> <li>Double door entry off main lobby</li> <li>4-6 offices, conference, reception, kitchen and open bullpen</li> </ul> |

**CBRE** 













### 5780 Fleet Street, Suite 160 2,283 SF





page 5 | CBRE

## 5780 Fleet Street, Suite 200 6,874 SF







page 6 | CBRE

#### **FLOOR PLANS**

GYM

## 5790 Fleet Street, Suite 100 3,225 SF







#### FOR MORE INFORMATION, PLEASE CONTACT:

**ROGER CARLSON** Lic. 01236185 +1 760 438 8533

roger.carlson@cbre.com

#### BLAKE WILSON Lic. 02001878 +1 760 438 8587

blake.wilson@cbre.com

CBRE, INC. 5780 Fleet Street, Suite 100 Carlsbad, CA 92008 www.cbre.com

© 2019 CBRE, Inc. The information contained in this document has been obtained from sources believed reliable. While CBRE, Inc. does not doubt its accuracy, CBRE, Inc. has not verified it and makes no guarantee, warranty or representation about it. It is your responsibility to independently confirm its accuracy and completeness. Any projections, opinions, assumptions or estimates used are for example only and do not represent the current