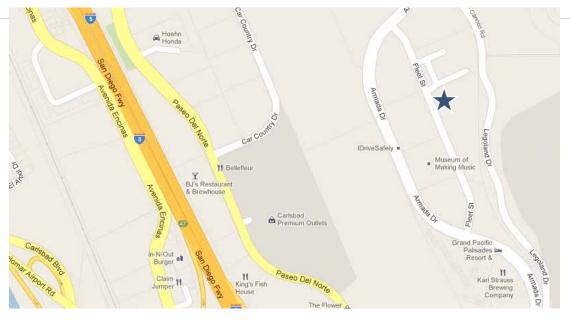

FEATURES

- » Pacific Ocean views
- » Located in the premier Carlsbad Ranch Business Park less than one mile to Interstate-5 from Palomar Airport Road or Cannon Road
- » Close proximity to restaurants, services, retail shops & entertainment
- » Fitness facility, showers & lockers
- » Central courtyard with water feature, & Wi-Fi Patio
- » Spacious private view balconies
- » Electric car charging stations

| AVAILABILITY: | ADDRESS                        | SF          | RATE   | SUITE FEATURES                                                                                                                                                 |
|---------------|--------------------------------|-------------|--------|----------------------------------------------------------------------------------------------------------------------------------------------------------------|
|               | 5780 Fleet Street<br>Suite 160 | 2,283       |        | <ul> <li>Double door entry off main lobby</li> <li>4 offices, conference, reception, kitchen and open bullpen</li> </ul>                                       |
|               | 5780 Fleet Street<br>Suite 200 | 2,461-6,874 | \$3.20 | <ul> <li>Double door entry off main lobby</li> <li>Flexible layout</li> <li>Divisible</li> </ul>                                                               |
|               | 5790 Fleet Street<br>Suite 100 | 3,225       | \$3.20 | <ul> <li>Newly renovated spec suite</li> <li>Double door entry off main lobby</li> <li>4-6 offices, conference, reception, kitchen and open bullpen</li> </ul> |