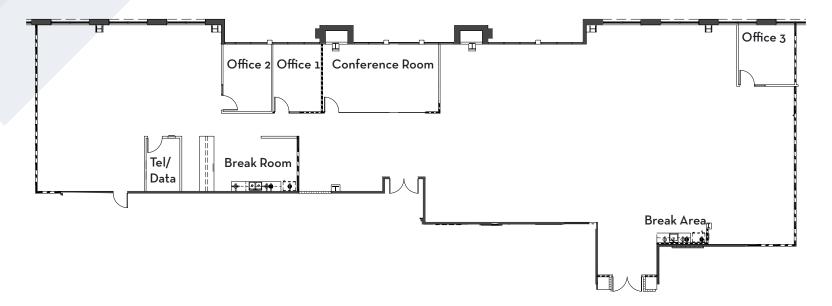

<br>Suite 160 | 2,283       |        | <ul> <li>Double door entry off main lobby</li> <li>4 offices, conference, reception, kitchen and open bullpen</li> </ul>                                       |
|               | 5780 Fleet Street<br>Suite 200 | 2,461-6,874 | \$3.20 | <ul> <li>Double door entry off main lobby</li> <li>Flexible layout</li> <li>Divisible</li> </ul>                                                               |
|               | 5790 Fleet Street<br>Suite 100 | 3,225       | \$3.20 | <ul> <li>Newly renovated spec suite</li> <li>Double door entry off main lobby</li> <li>4-6 offices, conference, reception, kitchen and open bullpen</li> </ul> |

**CBRE** 













### 5780 Fleet Street, Suite 160 2,283 SF





page 5 | CBRE

## 5780 Fleet Street, Suite 200 6,874 SF







page 6 | CBRE

#### **FLOOR PLANS**

GYM

## 5790 Fleet Street, Suite 100 3,225 SF







#### FOR MORE INFORMATION, PLEASE CONTACT:

**ROGER CARLSON** Lic. 01236185 +1 760 438 8533

roger.carlson@cbre.com

#### BLAKE WILSON Lic. 02001878 +1 760 438 8587

blake.wilson@cbre.com

CBRE, INC. 5780 Fleet Street, Suite 100 Carlsbad, CA 92008 www.cbre.com

© 2019 CBRE, Inc. The information contained in this document has been obtained from sources believed reliable. While CBRE, Inc. does not doubt its accuracy, CBRE, Inc. has not verified it and makes no guarantee, warranty or representation about it. It is your responsibility to independently confirm its accuracy and completeness. Any projections, opinions, assumptions or estimates used are for example only and do not represent the current or