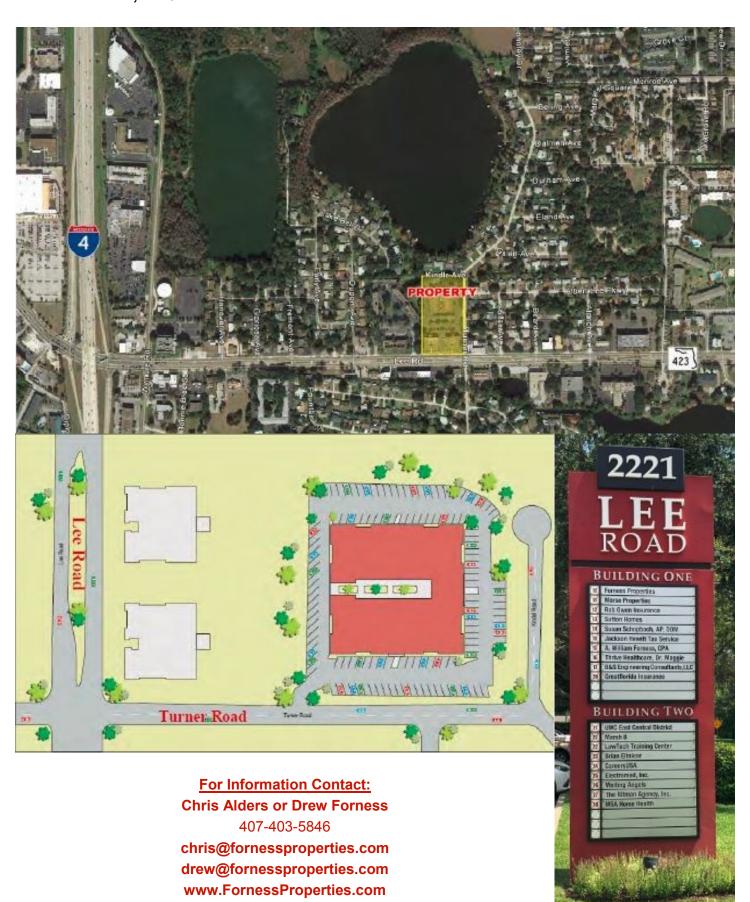

## 2221 Lee Road Office Building

Winter Park, Florida

- Leasing incentives available.
- Flexible lease terms and floor plans available.
- Two covered parking spaces available.
- Seconds away from I-4 and minutes from Downtown Winter Park and Orlando.
- Located near dining and shopping districts such as Winter Park Village and Park Avenue.
- Easy Access to all of Metro Orlando locations.
- Pylon Signage available
- Abundant parking with spaces directly in front of suites.

For Information Contact:
Chris Alders or Drew Forness
407-403-5846
chris@fornessproperties.com
drew@fornessproperties.com
www.FornessProperties.com