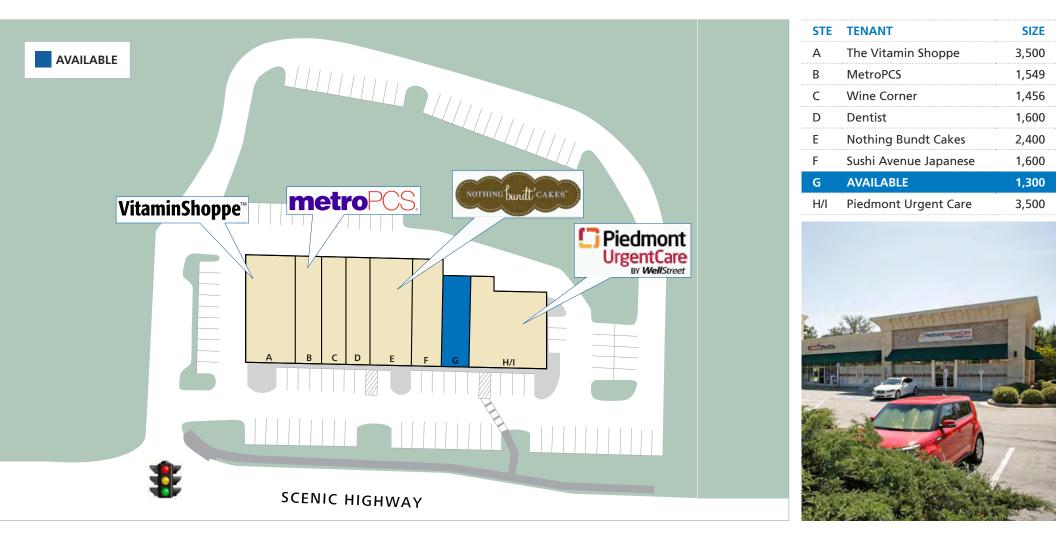

# Ackerman Retail

NOW AVAILABLE FOR LEASE 1,300 SF

### **Snellville Village**

2118 Scenic Highway | Snellville, Georgia 30078