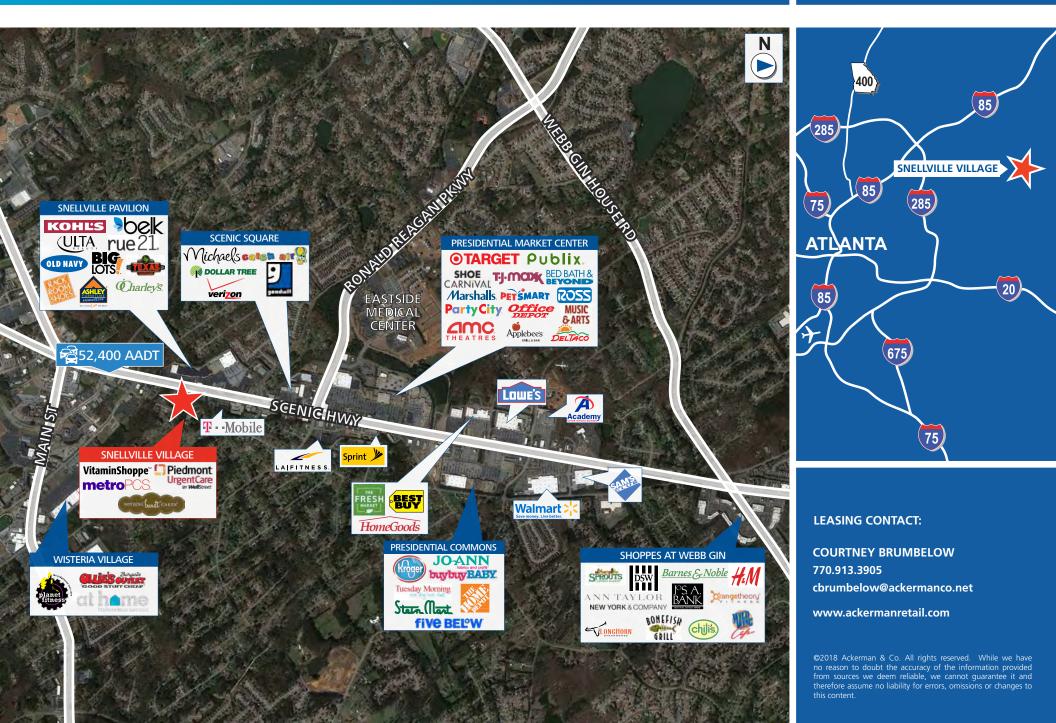

#### **PROPERTY HIGHLIGHTS**

- 15,356 SF retail center anchored by The Vitamin Shoppe and Piedmont Urgent Care
- Located on Scenic Highway (52,400 AADT) in the heart of Snellville's retail corridor
- Three minutes from downtown Snellville at Scenic Highway and U.S. Route 78
- Ample parking and signalized access to Scenic Highway
- 174,660 people with an average household income of \$96,624 within 5 miles
- Area retailers: Kohl's, Big Lots, Belk, Old Navy, Ulta, Rack Room Shoes and Michael's

### **Snellville Village**

2118 Scenic Highway | Snellville, Georgia 30078