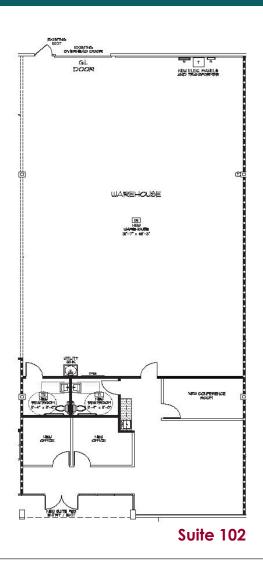

#### Suite 102

4,000 SF Available Q-1 2020 \$0.66 NNN

■ Metro II 11056 N. 23rd Drive

### **FOR LEASE**

11049 N. 23rd Drive Suite 101 4,000 SF \$0.66 NNN

11049 N. 23rd Drive Suite 102 4,000 SF Available Q1, 2020 \$0.66 NNN

www.eastgroup.net

For more information, please contact:

MATT HOBAICA, SIOR
D) 602-954-3755
C) 602-697-5170
mhobaica@leearizona.com