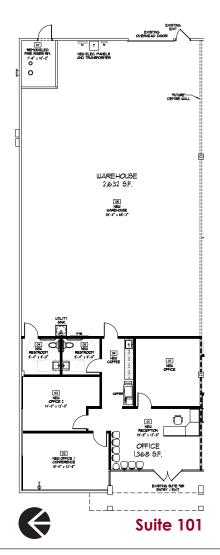

#### Suite 101

4,000 Square Feet 1,368 sq. ft of Office Grade Level Door End Cap Bay **Evaporative Cooled Warehouse** 200 Amp/3-Phase/ 277-480V

### **FOR LEASE**

11049 N. 23rd Drive Suite 101 4,000 SF \$0.66 NNN

11049 N. 23rd Drive Suite 102 4,000 SF Available Q1, 2020 \$0.66 NNN

www.eastgroup.net

For more information, please contact:

MATT HOBAICA, SIOR
D) 602-954-3755
C) 602-697-5170
mhobaica@leearizona.com