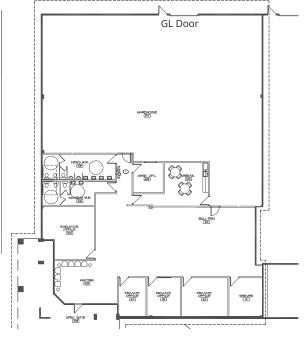

#### **SPACE FEATURES**

Metro I 11048 N. 23rd Avenue

#### Suite 104

13,200 - 17,600 Square Feet 40% of Office

Grade Level Doors

End Cap Space

New LED Warehouse Lighting

Up to 2,000 Amps 277/480V Power

New R-30 Insulation in Warehouse

\$0.65 NNN