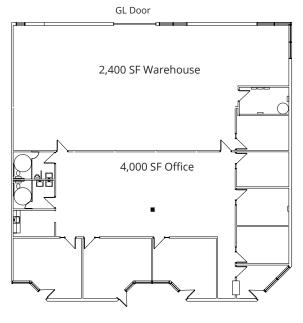

#### Suite 101

4,000 Square Feet 1,368 sq. ft of Office Grade Level Door End Cap Bay **Evaporative Cooled Warehouse** 200 Amp/3-Phase/ 277-480V

#### Suite 102

4,000 SF Available Q-1 2020 \$0.66 NNN

■ Metro II 11056 N. 23rd Drive