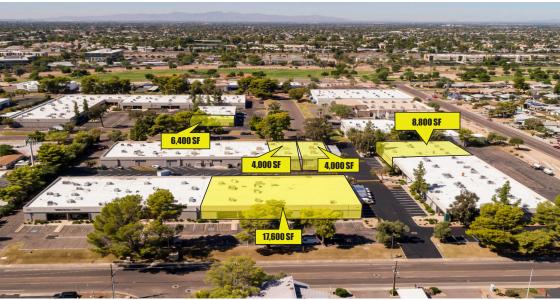

#### Suite 104

13,200 - 17,600 Square Feet 40% of Office

Grade Level Doors

End Cap Space

New LED Warehouse Lighting

Up to 2,000 Amps 277/480V Power

New R-30 Insulation in Warehouse

\$0.65 NNN

#### Suite 103

8,800 Square Feet 4,500 sq. ft. of Office Two Multi-Stall Restrooms End Cap Space 100% Air Conditioned

\$0.64 NNN

#### Suite 101

4,000 Square Feet 1,368 sq. ft of Office Grade Level Door End Cap Bay **Evaporative Cooled Warehouse** 200 Amp/3-Phase/ 277-480V

#### Suite 102

4,000 SF Available Q-1 2020 \$0.66 NNN

■ Metro II 11056 N. 23rd Drive

#### Suite 104

6,400 Square Feet 4,000 sq. ft. of Office Two Restrooms End Cap Space Evaporative / AC Warehouse

\$0.64 NNN (Deal Pending)

OWNED AND MANAGED BY

www.eastgroup.net

For more information, please contact: