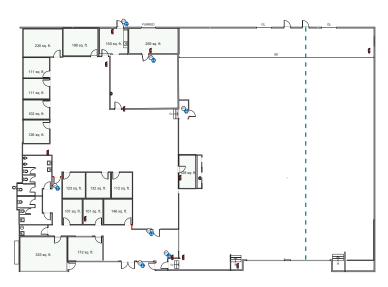

#### Suite 104

13,200 - 17,600 Square Feet 40% of Office

Grade Level Doors

End Cap Space

New LED Warehouse Lighting

Up to 2,000 Amps 277/480V Power

New R-30 Insulation in Warehouse

\$0.65 NNN