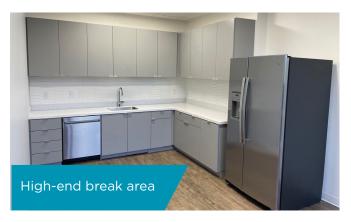

## SPACE HIGHLIGHTS

- Fully built out spec suite
- Move-in ready
- High-end finishes
- Offices with glass fronts and doors
- New lighting
- Open area for cubes