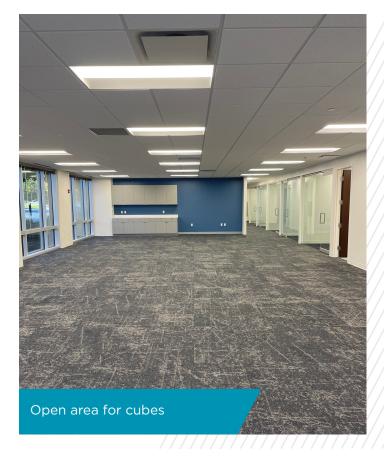

## SPACE HIGHLIGHTS

- Fully built out spec suite
- Move-in ready
- High-end finishes
- Offices with glass fronts and doors
- New lighting
- Open area for cubes