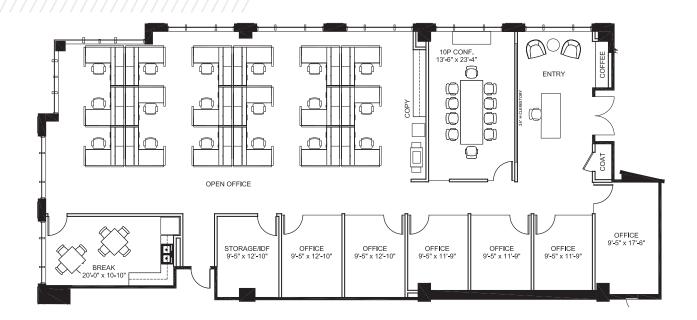

## SPACE HIGHLIGHTS

- Fully built out spec suite
- Move-in ready
- High-end finishes
- Offices with glass fronts and doors
- New lighting
- Open area for cubes