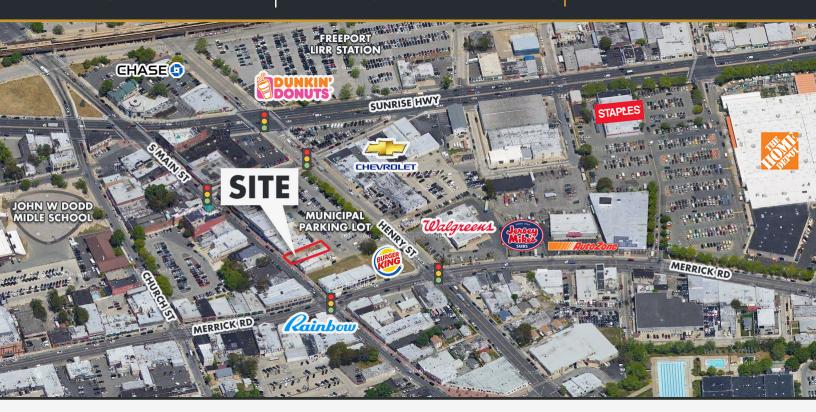

### LOCATION

87-89 South Main Street Freeport, NY

#### PARKING

Municipal Parking Lot (the building will have a direct entrance to the lot)

#### NEIGHBORING TENANTS

Home Depot, Walgreens, Staples, Rainbow Shoppes

#### COMMENTS

The property is located in the central downtown commercial area of Freeport, two blocks from the Freeport LIRR Station. All the residential units will have an elevator and full windows in the front and back, the upper level units will have windows with an open view on the left and right side. This is new construction with occupancy expected in late 2019. The main level retail space can be constructed to a qualified tenant's specifications. This is an unusual opportunity in a densely populated area with high foot traffic, excellent parking and excellent neighboring retail.