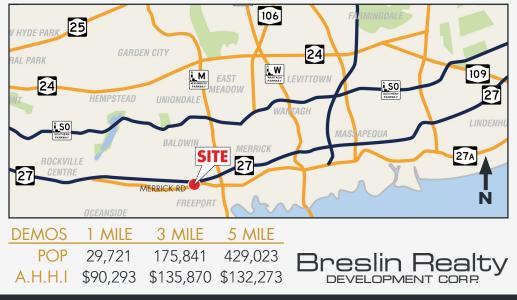

### LOCATION

87-89 South Main Street Freeport, NY

#### COMMENTS

The property is located in the central downtown commercial area of Freeport, two blocks from the Freeport LIRR Station. All the residential units will have an elevator and full windows in the front and back, the upper level units will have windows with an open view on the left and right side. This is new construction with occupancy expected in late 2019. The main level retail space can be constructed to a qualified tenant's specifications. This is an unusual opportunity in a densely populated area with high foot traffic, excellent parking and excellent neighboring retail.