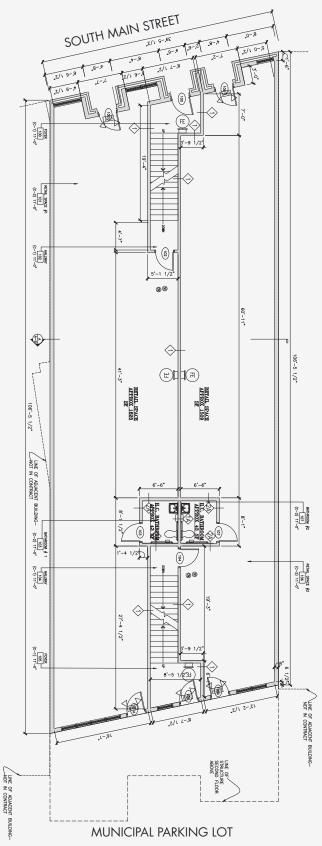

# FREEPORT, NEW YORK

New Construction | Retail & Residential Spaces For Lease

Street Level Retail Concept Plan (Spaces Can Be Combined)

**Z**-

#### RETAIL

Two (+/-) 1,500 Square Foot Stores that can be combined to one (+/-) 3,500 Square Foot Store