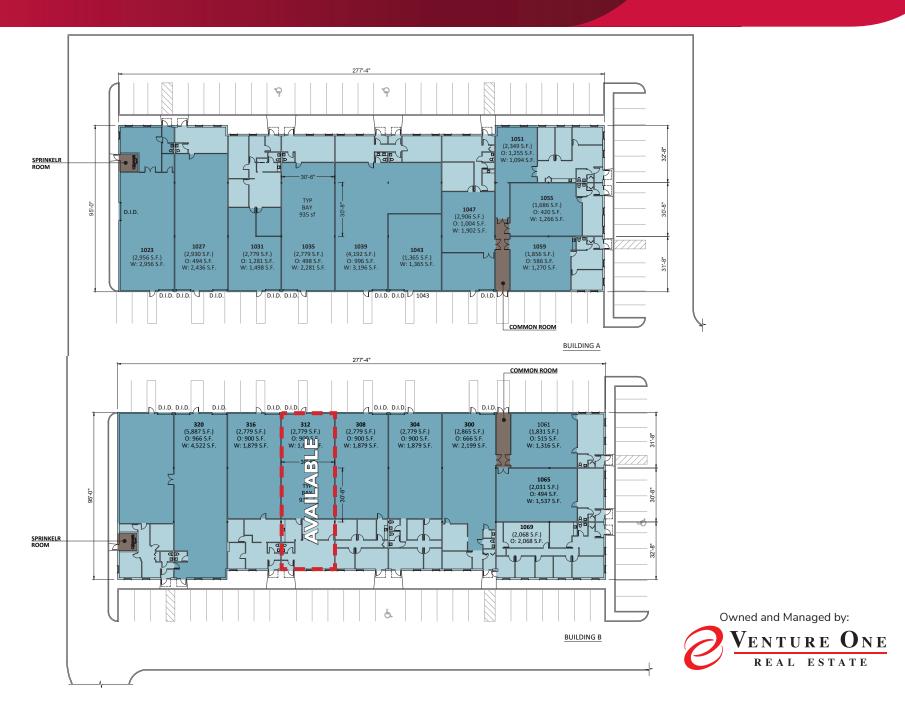

## **BUILDING SPECIFICATIONS:**

| BUILDING SIZE:  | 51.596 SF                       |
|-----------------|---------------------------------|
| BOILDING SIZE.  | 51,590 5F                       |
| AVAILABLE:      | <b>Unit 312:</b> 2,779 SF       |
| CLEAR HEIGHT:   | 14'                             |
| SPRINKLERED:    | Yes                             |
| AUTO PARKING:   | 2.2 per 1,000 SF                |
| DRIVE-IN DOORS: | 1 per unit                      |
| PRICING:        | <b>Unit 312:</b> \$1,995        |
| COMMENTS:       | > Newly Renovated, with Updated |