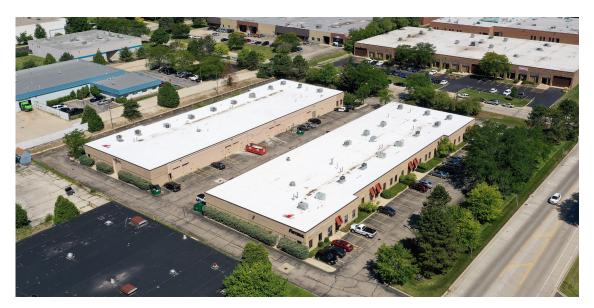

## **BUILDING SPECIFICATIONS:**

| BUILDING SIZE:  | 51.596 SF                       |
|-----------------|---------------------------------|
| BOILDING SIZE.  | 51,590 5F                       |
| AVAILABLE:      | <b>Unit 312:</b> 2,779 SF       |
| CLEAR HEIGHT:   | 14'                             |
| SPRINKLERED:    | Yes                             |
| AUTO PARKING:   | 2.2 per 1,000 SF                |
| DRIVE-IN DOORS: | 1 per unit                      |
| PRICING:        | <b>Unit 312:</b> \$1,995        |
| COMMENTS:       | > Newly Renovated, with Updated |