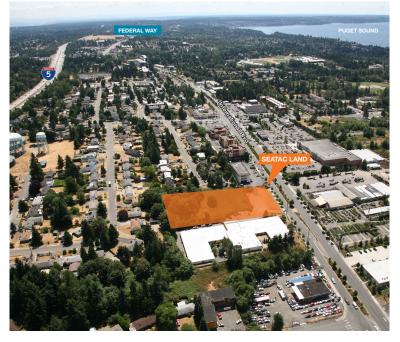

## SEATAC LAND 21212 International Blvd, SeaTac, WA

## For Sale - \$2,145,000

kiddermathews.com SouthSeattleSite.com Large rectangular site off of International Boulevard with high traffic counts and excellent visibility

89,630 SF | 2.06 acre lot

Initial massing studies allow for 94 to 103 residential units

Flexibility within zone allows for numerous uses, including multifamily, senior housing, assisted living, and more

Three miles south of Seattle Tacoma International Airport & under one mile to future Angle Lake light rail station