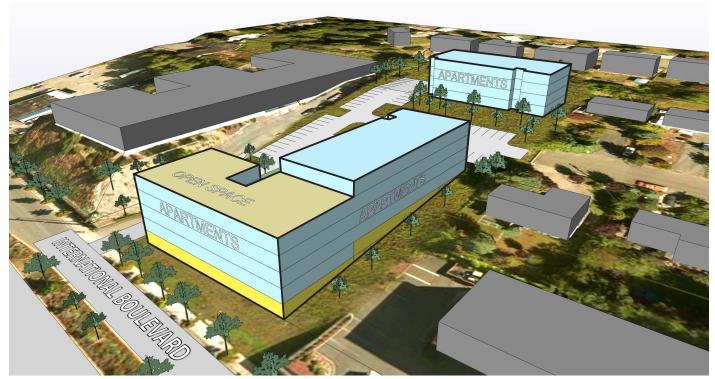

## For Sale - \$2,145,000

kiddermathews.com SouthSeattleSite.com Large rectangular site off of International Boulevard with high traffic counts and excellent visibility

89,630 SF | 2.06 acre lot

Initial massing studies allow for 94 to 103 residential units

Flexibility within zone allows for numerous uses, including multifamily, senior housing, assisted living, and more

Three miles south of Seattle Tacoma International Airport & under one mile to future Angle Lake light rail station