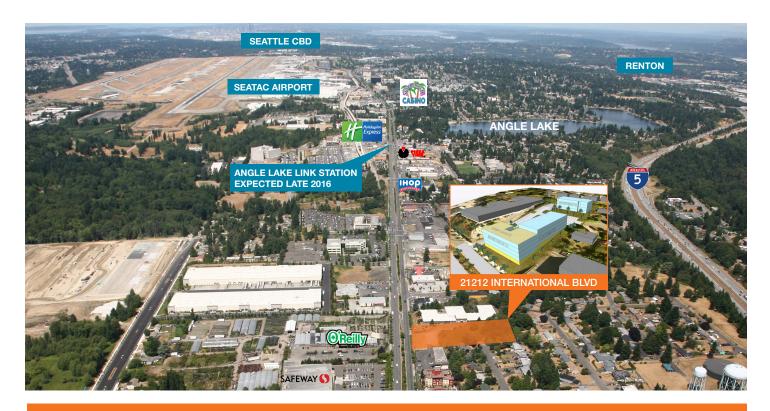

## SEATAC LAND 21212 International Blvd, SeaTac, WA

## For Sale - \$2,145,000

kiddermathews.com SouthSeattleSite.com Large rectangular site off of International Boulevard with high traffic counts and excellent visibility

89,630 SF | 2.06 acre lot

Initial massing studies allow for 94 to 103 residential units

Flexibility within zone allows for numerous uses, including multifamily, senior housing, assisted living, and more

Three miles south of Seattle Tacoma International Airport & under one mile to future Angle Lake light rail station