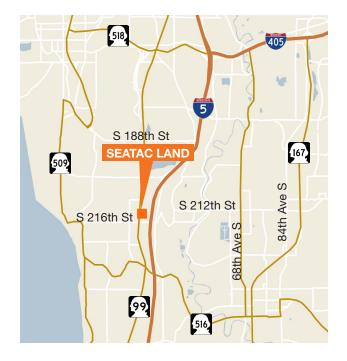

Flexibility within zone allows for numerous uses, including multifamily, senior housing, assisted living, and more

Three miles south of Seattle Tacoma International Airport & under one mile to future Angle Lake light rail station