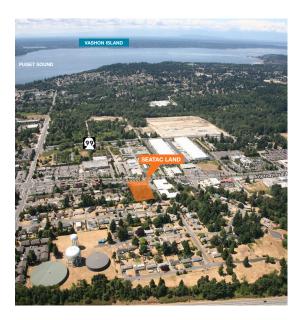

## SEATAC LAND 21212 International Blvd, SeaTac, WA

## For Sale - \$2,145,000

kiddermathews.com SouthSeattleSite.com Large rectangular site off of International Boulevard with high traffic counts and excellent visibility

89,630 SF | 2.06 acre lot

Initial massing studies allow for 94 to 103 residential units

Flexibility within zone allows for numerous uses, including multifamily, senior housing, assisted living, and more

Three miles south of Seattle Tacoma International Airport & under one mile to future Angle Lake light rail station