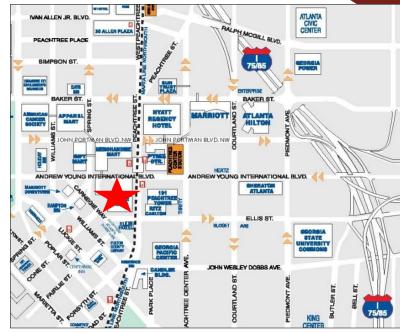

## 200 Peachtree Street NW Atlanta, GA 30303

RATE: INQUIRE

SIZE: 7,773 TO 50,444 RSF

- Lower Level Space
- Pedestrian Access from Peachtree Street, Ellis Street and Carnegie Way
- 20' Ceiling Height
- Located near I-75/85, MARTA Rail Stop, High Rise Office and Hotel Buildings, and Restaurants