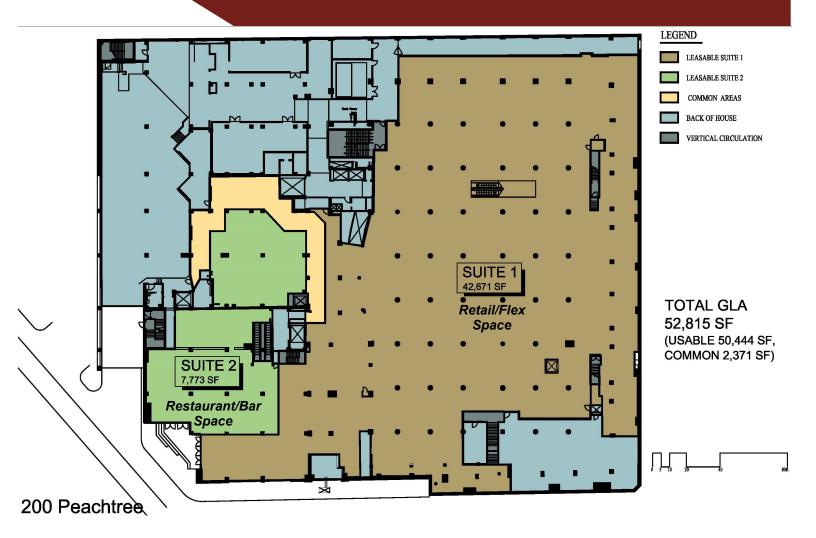

## 200 Peachtree St NW Proposed Floor Plan

Tom Thompson 404.869.2604 tom@joelandgranot.com

For complete details, please visit: www.joelandgranot.com

962 Howell Mill Road, Atlanta, GA 30318 (ph) 404.869.2600 | (fax) 404.869.2601