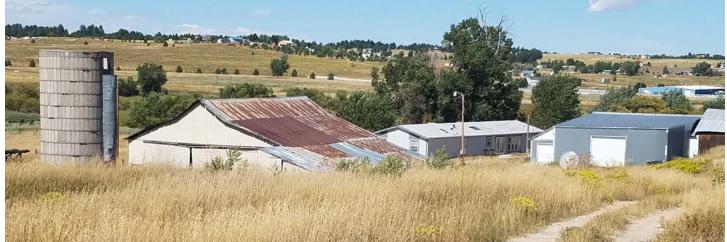

#### Information

- · 40 acres of agriculture zoned land
- 4/3 residence comprising 2,073 SF and 2,066 SF unfinished basement
- 2,668 SF barn/shed with milking equipment
- 480 SF garage, 707 SF utility/storage shed and 154 SF grain silo
- Mostly flat topography with pond located on edge of property
- Bring your horses and crops and live the country life at its finest!
- Sale price: \$499,000.00