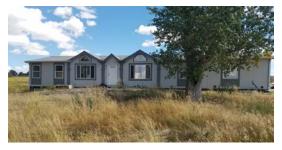

#### Information

- · 40 acres of agriculture zoned land
- 4/3 residence comprising 2,073 SF and 2,066 SF unfinished basement
- 2,668 SF barn/shed with milking equipment
- 480 SF garage, 707 SF utility/storage shed and 154 SF grain silo
- Mostly flat topography with pond located on edge of property
- Bring your horses and crops and live the country life at its finest!
- Sale price: \$499,000.00