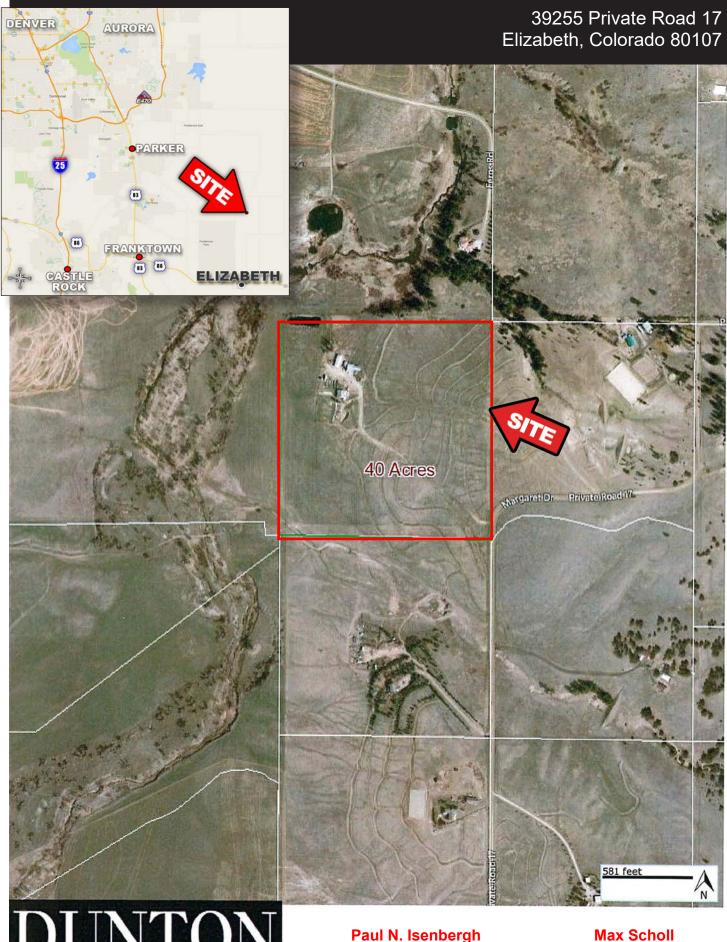

# **40 Acre Agricultural Zoned Land Available**

PRIVATE RD 17 & CR-21 39255 Private Road 17 Elizabeth, Colorado 80107

#### Information

- · 40 acres of agriculture zoned land
- 4/3 residence comprising 2,073 SF and 2,066 SF unfinished basement
- 2,668 SF barn/shed with milking equipment
- 480 SF garage, 707 SF utility/storage shed and 154 SF grain silo
- Mostly flat topography with pond located on edge of property
- Bring your horses and crops and live the country life at its finest!
- Sale price: \$499,000.00