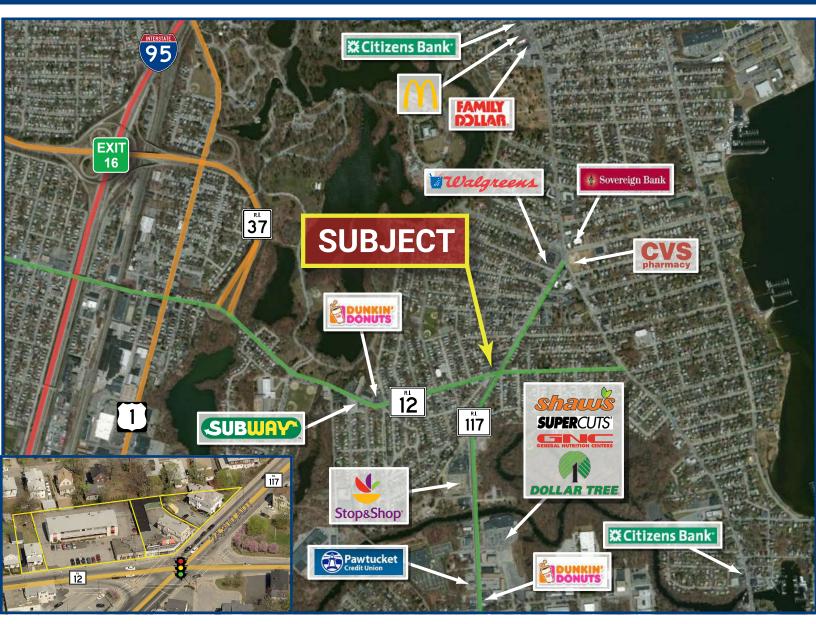

## Highlights:

- Perfect Pad Site Area for a Bank, Retail, Coffee, Dental, Urgent Care and more.
- Great investment or redevelopment opportunity with many options
- Excellent pad site opportunity
- 9,900 SF Two Storey Retail/ Office Building for sale or lease at a very busy intersection
- Located near Super Stop & Shop, Shaw's, CVS, Walgreens and other national Retailers.

### **Property Profile:**

A: 31,469 SF Land Area: B: 19,982 SF

Total: 51,371 SF

Zone: C2

Frontage: 250 Feet

Routes 12 & 117 Intersection:

**Traffic Light:** Yes

**Traffic Count:** 24,300 ADT - Route 117 Services: Municipal Water & Sewer