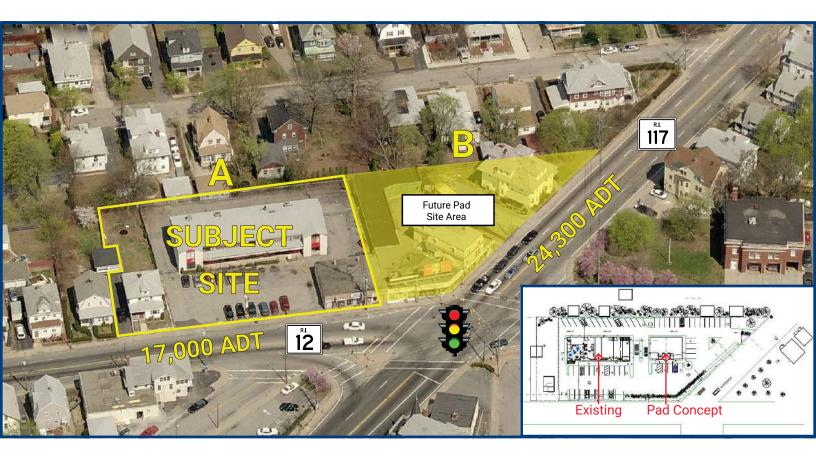

### **Property Profile:**

A: 31,469 SF Land Area: B: 19,982 SF

Total: 51,371 SF

Zone: C2

Frontage: 250 Feet

Routes 12 & 117 Intersection:

**Traffic Light:** Yes

**Traffic Count:** 24,300 ADT - Route 117 Services: Municipal Water & Sewer

Signage: Pylon & Building