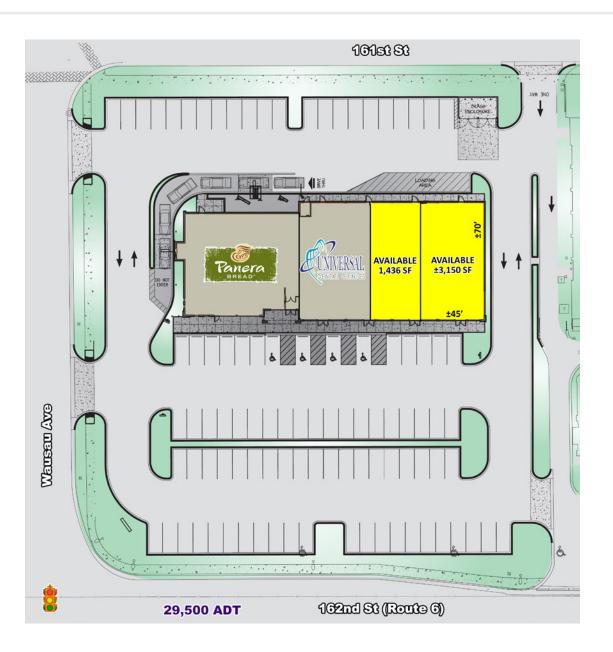

#### **SPACE AVAILABLE**

1,436 SF ± 3,150 SF

#### **SITE SUMMARY**

- Join Panera Bread and Universal Dental in this newer development located on 162nd Street (Route 6) in South Holland, Illinois
- Strong traffic counts along 162nd Street (Route 6) 29,500 ADT