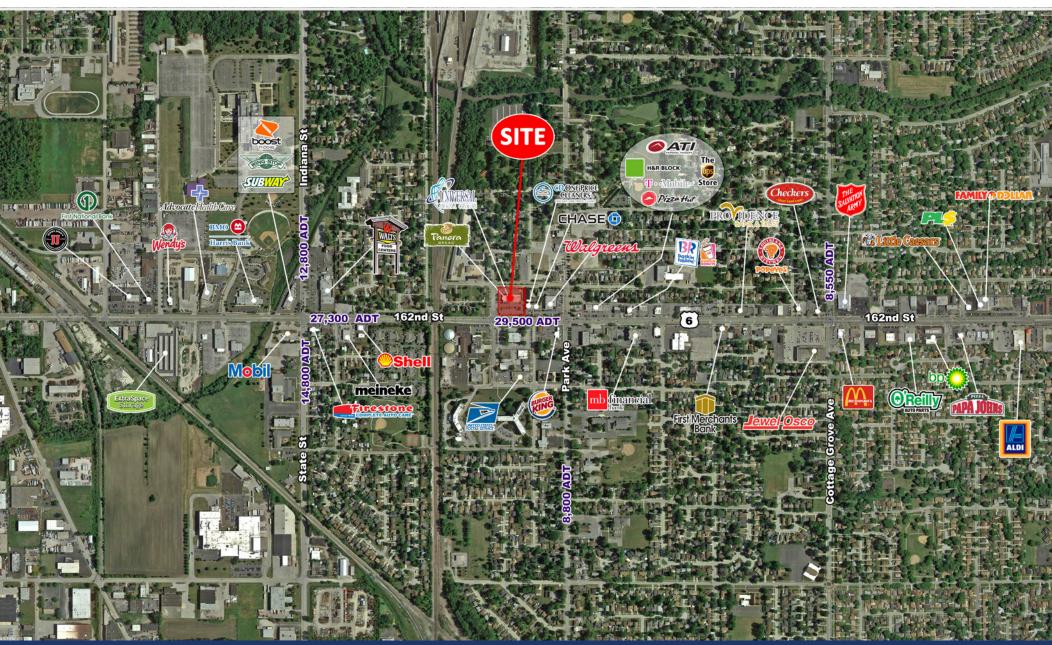

#### **SITE SUMMARY**

- Join Panera Bread and Universal Dental in this newer development located on 162nd Street (Route 6) in South Holland, Illinois
- Strong traffic counts along 162nd Street (Route 6) 29,500 ADT

#### **AREA TENANTS**

|   | 88 | М  | v |   | м |  |
|---|----|----|---|---|---|--|
| U | U  | T. | • | u | Л |  |

| POPULATION DENSITY | 11,071   | 1 Mile |
|--------------------|----------|--------|
|                    | 107,318  | 3 Mile |
|                    | 271,467  | 5 Mile |
| DAYTIME EMPLOYMENT | 5,278    | 1 Mile |
|                    | 39,670   | 3 Mile |
|                    | 83,509   | 5 Mile |
| AVERAGE HH INCOME  | \$70,575 | 1 Mile |
|                    | \$56,155 | 3 Mile |
|                    | \$57,963 | 5 Mile |