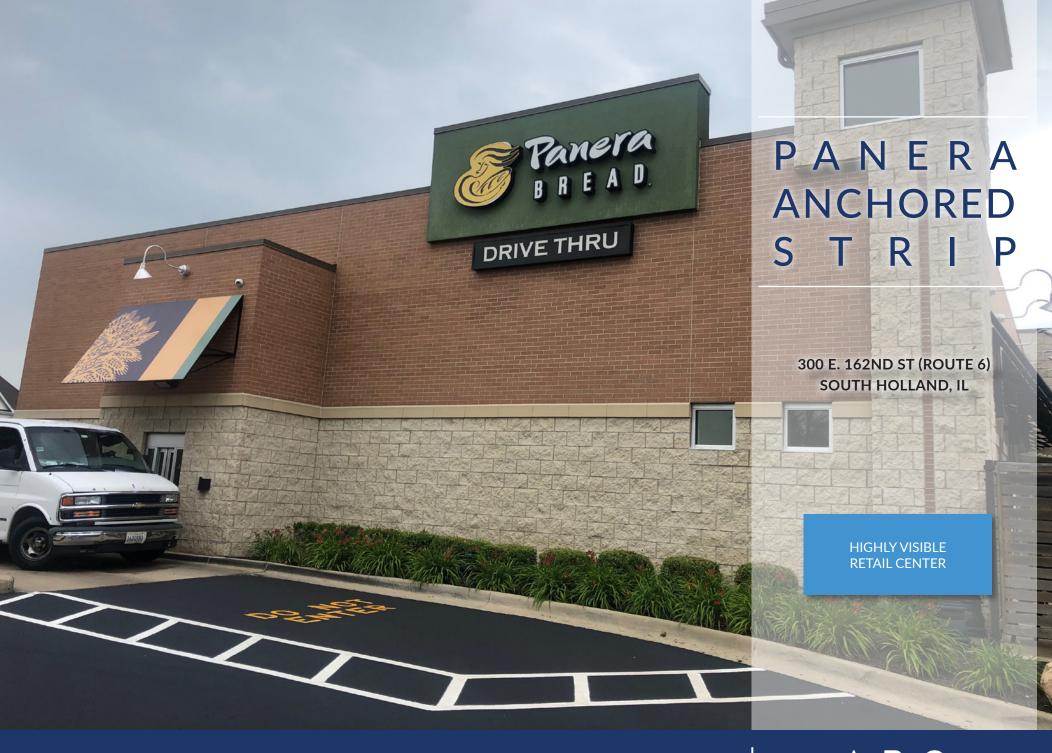

## HIGHLY VISIBLE RETAIL CENTER

## PANERA ANCHORED STRIP

South Holland, IL

#### **SITE SUMMARY**

- Join Panera Bread and Universal Dental in this newer development located on 162nd Street (Route 6) in South Holland, Illinois
- Strong traffic counts along 162nd Street (Route 6) 29,500 ADT