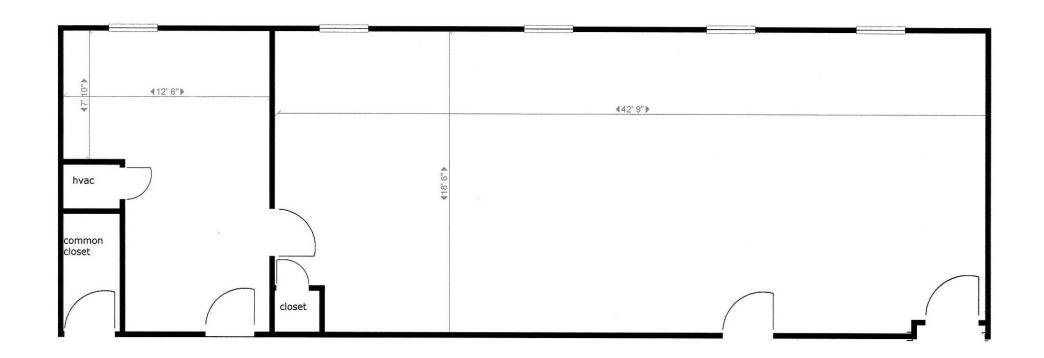

#### BUCKINGHAM GREEN 1 OFFICES

4950 YORK ROAD, BUCKINGHAM, PA

Floor Plan - Suite 2G

| Square |             |              | HVAC       |
|--------|-------------|--------------|------------|
| Suite# | Footage     | Monthly Rent | Cost/Month |
| 2G     | 1,063.5± SF | \$1,595      | \$55       |