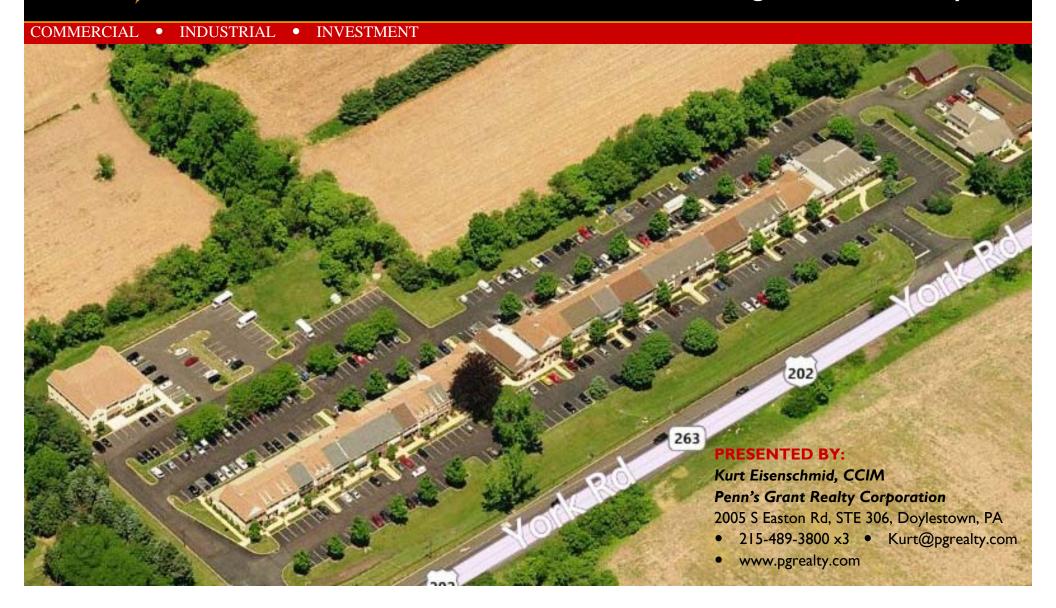

# OFFICE SPACE FOR LEASE BUCKINGHAM GREEN 1

PENN'S GRANT REALTY

4950 York Road Buckingham, Bucks County, PA

### BUCKINGHAM GREEN 1 OFFICES

4950 YORK ROAD, BUCKINGHAM, PA