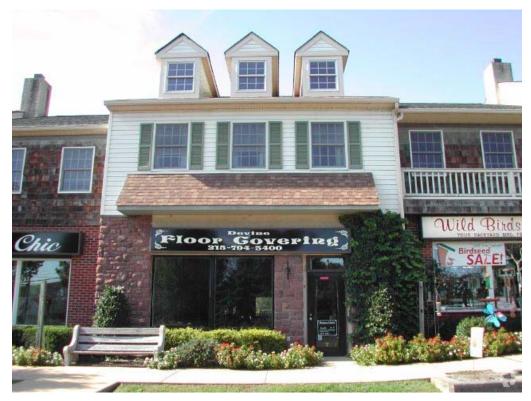

### BUCKINGHAM GREEN 1 OFFICES

4950 YORK ROAD, BUCKINGHAM, PA

#### **PROPERTY SPECIFICATIONS**

| Building:                                                      | Office/Retail strip center with high visibility. |  |
|----------------------------------------------------------------|--------------------------------------------------|--|
| DailyTraffic Counts:                                           | 16,838                                           |  |
| Population within 5 miles radius (2015):53,911                 |                                                  |  |
| Average Household Income within 5 mile radius (2014):\$143,248 |                                                  |  |
| Zoning:                                                        | LC— Limited Commercial                           |  |
| Municipality:                                                  | Buckingham Township                              |  |
| Lease Price:                                                   | Monthly rent plus utilities, trash               |  |
|                                                                | and HVAC monthly maintenance contract            |  |