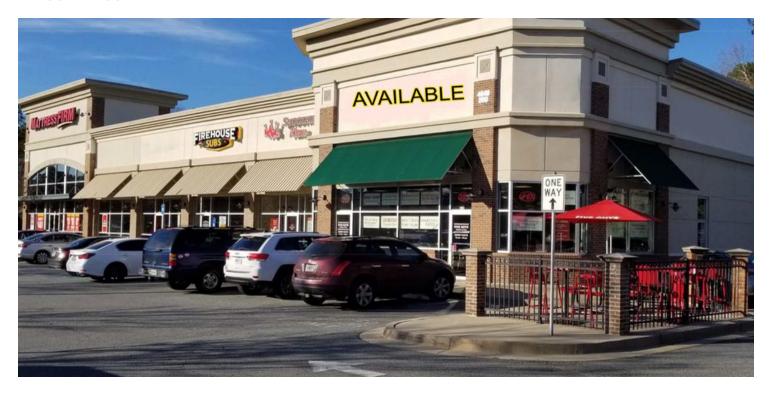

#### PROPERTY HIGHLIGHTS

- 2,585 SF 2nd generation end cap restaurant space available with patio
- Signalized intersection with great visibility from Highway 92
- Strong co-tenancy that includes Starbucks, FedEx, Mattress Firm, Smoothie King & more
- GA DOT Traffic Counts: Woodstock Rd-55,400 AADT