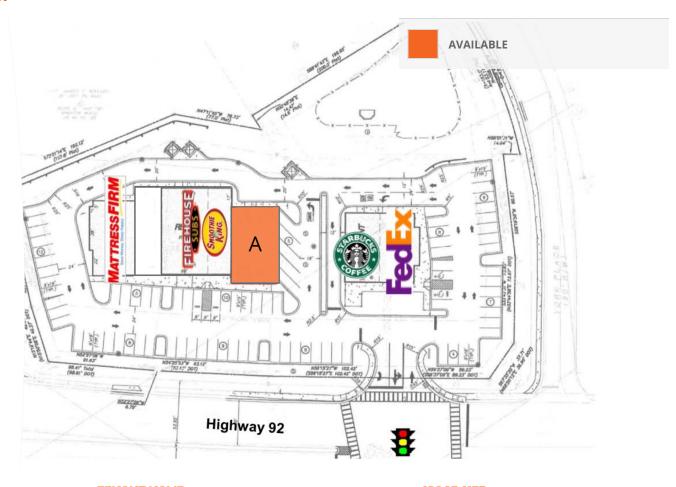

,585 SF 2nd generation end cap restaurant space available with patio
- Signalized intersection with great visibility from Highway 92
- Strong co-tenancy that includes Starbucks, FedEx, Mattress Firm, Smoothie King & more
- GA DOT Traffic Counts: Woodstock Rd-55,400 AADT

### **DEMOGRAPHICS**

|                        | 1 MILE  | 3 MILES | 5 MILES |
|------------------------|---------|---------|---------|
| Population Density     | 6,949   | 52,795  | 152,183 |
| Average HH Income (\$) | 186,307 | 154,748 | 145,457 |
| Daytime Population     | 5,156   | 39,037  | 120,386 |

#### **EXCLUSIVE AGENT(S)**

STACI SPANGLER • staci.spangler@tscg.com • 770.955.2434

MEGAN MCCRANEY • megan.mccraney@tscg.com • 770.955.2434



# **MABRY VILLAGE**

4648 Woodstock Road, Roswell, GA 30075

## SITE PLAN



SUITE TENANT NAME SPACE SIZE

A Available 2,585 SF

### **EXCLUSIVE AGENT(S)**

STACI SPANGLER • staci.spangler@tscg.com • 770.955.2434

MEGAN MCCRANEY • megan.mccraney@tscg.com • 770.955.2434