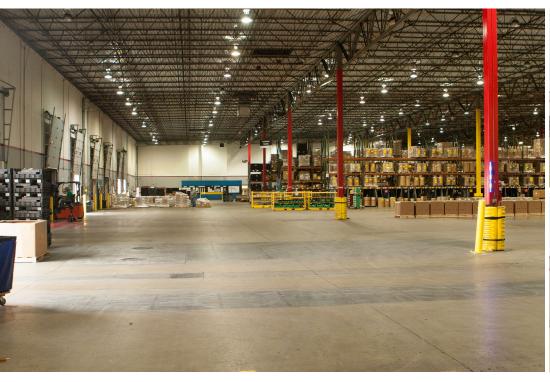

# **SUMMARY**

16 fully equipped dock doors, three 12'x14' overhead drive in doors, 25' clear height, office space available, exterior storage space available. Owner operated warehouse convenient to US 52 & I-65.