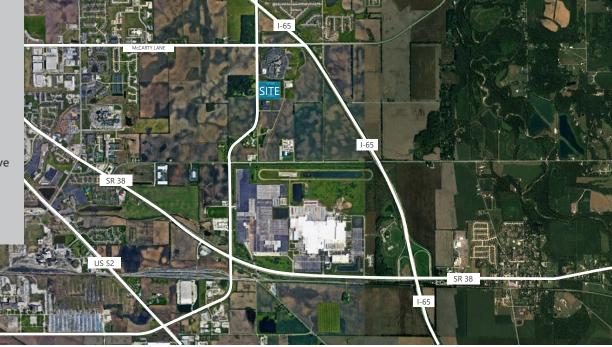

### LOCATION

Located near the intersections of McCarty Lane and Veterans Memorial Parkway, just south of IU Arnett Hospital. This property provides excellent access to major area thoroughfares. Nearby users include SIA, Voestalpine, CAT, Heartland Automotive, G.E. Aviation, Nanshan, Wabash National, and more. Purdue University can be found in West Lafayette just 7 miles away.

2 miles from I-65 exit, one turn to property directly across from Veterans Memorial Parkway.

2.5 miles to SIA

2.8 miles to Voestalpine

3 miles to CAT

3.2 miles to Heartland Automotive

3.2 miles to Wabash National

7 miles to Purdue University