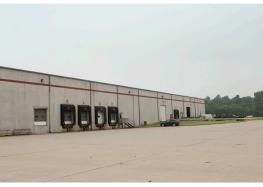

# **SUMMARY**

16 fully equipped dock doors, three 12'x14' overhead drive in doors, 25' clear height, office space available, exterior storage space available. Owner operated warehouse convenient to US 52 & I-65.