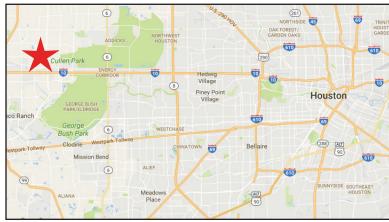

## Forresta Village

**Forresta Village** is a 94 acres development located approximately 21 miles west of the center of Houston and 7.5 miles east of Katy, along the north side of the Interstate 10 corridor. It's an ideal location for a commercial mixed-use development that includes Hotels, Retail, Restaurants, Entertainment, Multi-family residential, Medical facilities, and office development. To ensure high quality development in the Village, Protective Covenants and Development Guidelines have been put together to maintain minimum standards for land use and development.