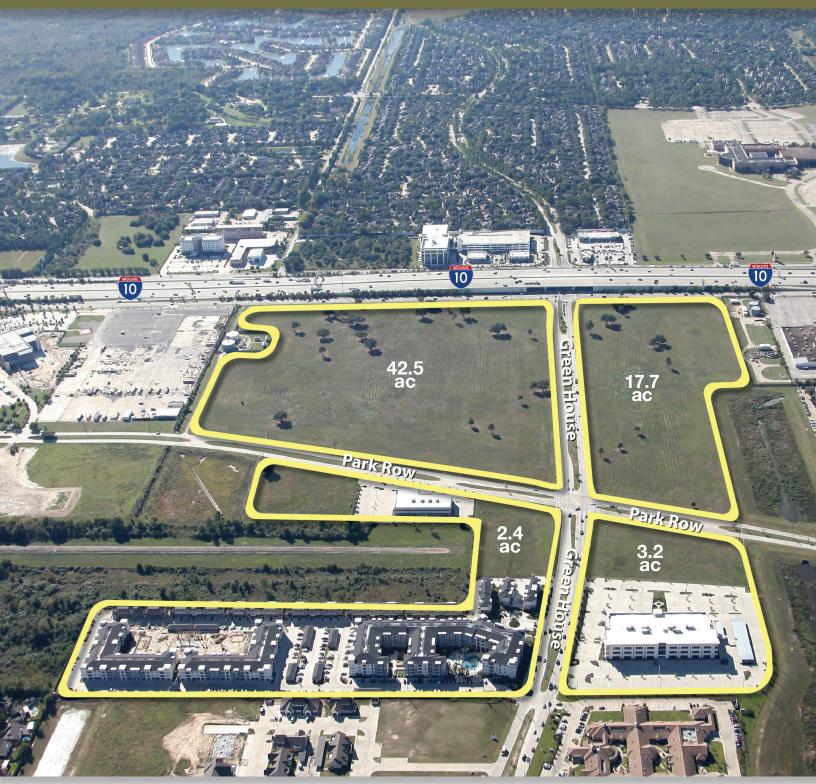

## Forresta Village

**Forresta Village** is a 94 acres development located approximately 21 miles west of the center of Houston and 7.5 miles east of Katy, along the north side of the Interstate 10 corridor. It's an ideal location for a commercial mixed-use development that includes Hotels, Retail, Restaurants, Entertainment, Multi-family residential, Medical facilities, and office development. To ensure high quality development in the Village, Protective Covenants and Development Guidelines have been put together to maintain minimum standards for land use and development.

- 27 out of 94 acres have been sold and partially developed.
- Located outside the 100-year base flood level ("X")
- All the Utility lines are at the property line
- In Westpark Municipal Utility District
- No Detention is required
- Located in Katy ISD
- Adjacent to Energy Corridor