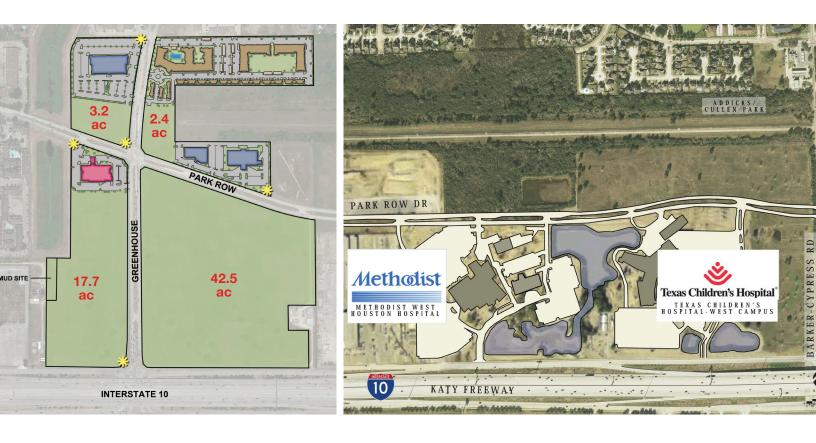

## Forresta Village

**Forresta Village** is a 94 acres development located approximately 21 miles west of the center of Houston and 7.5 miles east of Katy, along the north side of the Interstate 10 corridor. It's an ideal location for a commercial mixed-use development that includes Hotels, Retail, Restaurants, Entertainment, Multi-family residential, Medical facilities, and office development. To ensure high quality development in the Village, Protective Covenants and Development Guidelines have been put together to maintain minimum standards for land use and development.

- 27 out of 94 acres have been sold and partially developed.
- Located outside the 100-year base flood level ("X")
- All the Utility lines are at the property line
- In Westpark Municipal Utility District
- No Detention is required
- Located in Katy ISD
- Adjacent to Energy Corridor