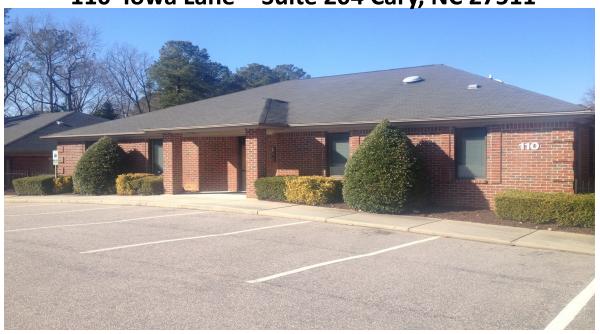

# 1,500 SF OFFICE CONDOMINIUM FOR LEASE

110 Iowa Lane - Suite 204 Cary, NC 27511

1,500 SF office suite available for lease in popular office center.

\$15.50 SF / \$1,937.50 Monthly.
Tenant pays electricity, in-suite janitorial and HVAC
Service Agreement. Landlord pays
water.