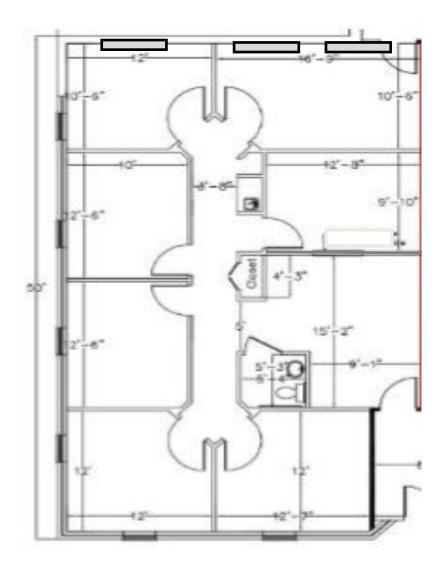

Layout: Reception, six private offices, conference room, restroom and kitchenette.

- Windows on three sides. Great natural lighting.
- Floor and crown molding.
- Handicap accessible with parking in front of building.
- High Speed Internet. Time Warner Cable.
- ♦ Built in: 1999 Zoned: OI
- Available with sixty day notice.
- Walking distance to restaurants, retail and banks.
- Located near corner of Kildaire Farm and Maynard Roads, across from Goodwill.