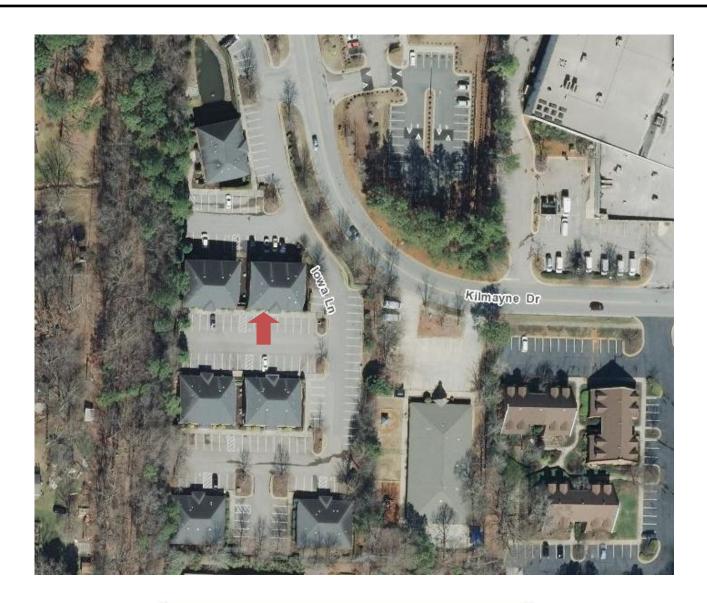

Layout: Reception, six private offices, conference room, restroom and kitchenette.

- Windows on three sides. Great natural lighting.
- Floor and crown molding.
- Handicap accessible with parking in front of building.
- High Speed Internet. Time Warner Cable.
- ♦ Built in: 1999 Zoned: OI
- Available with sixty day notice.
- Walking distance to restaurants, retail and banks.
- Located near corner of Kildaire Farm and Maynard Roads, across from Goodwill.