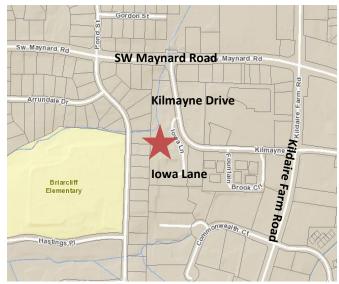

Layout: Reception, six private offices, conference room, restroom and kitchenette.

- Windows on three sides. Great natural lighting.
- Floor and crown molding.
- Handicap accessible with parking in front of building.
- High Speed Internet. Time Warner Cable.
- ♦ Built in: 1999 Zoned: OI
- Available with sixty day notice.
- Walking distance to restaurants, retail and banks.
- Located near corner of Kildaire Farm and Maynard Roads, across from Goodwill.