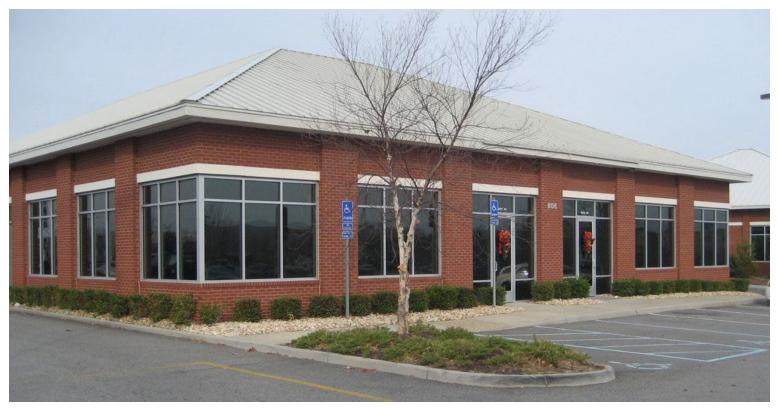

# office for lease 808 Eden Way

Chesapeake, VA

#### **Property Features**

- 1,402 SF
- \$19.25 PSF Net of janitorial
- · Central location in the heart of Greenbrier
- Professional Office Suite
- One story building with private entrance

For more information, contact: