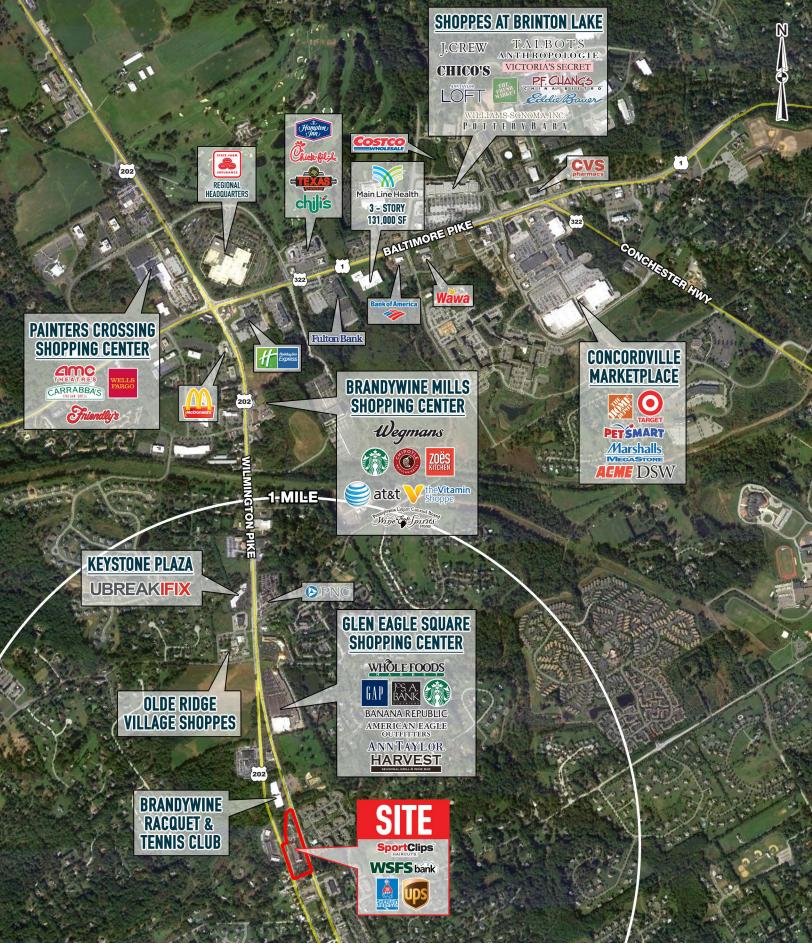

their accuracy or authenticity. Images shown may be modified for illustrative purposes. Images may be out-of-date and not current. 6.30.





ROUTE 202 & SUMMIT STREET GLEN MILLS, PA





The information and images contained herein are from sources deemed reliable. However, Metro Commercial Real Estate, Inc. makes no representation whatsoever as to their accuracy or authenticity. Images shown may be modified for illustrative purposes. Images may be out-of-date and not current. 6.30





The information and images contained herein are from sources deemed reliable. However, Metro Commercial Real Estate, Inc. makes no representation whatsoever as to their accuracy or authenticity. Images shown may be modified for illustrative purposes. Images may be out-of-date and not current. 6.30.21







The information and images contained herein are from sources deemed reliable. However, Metro Commercial Real Estate, Inc. makes no representation whatsoever as to their accuracy or authenticity. Images shown may be modified for illustrative purposes. Images may be out-of-date and not current. 6.30.