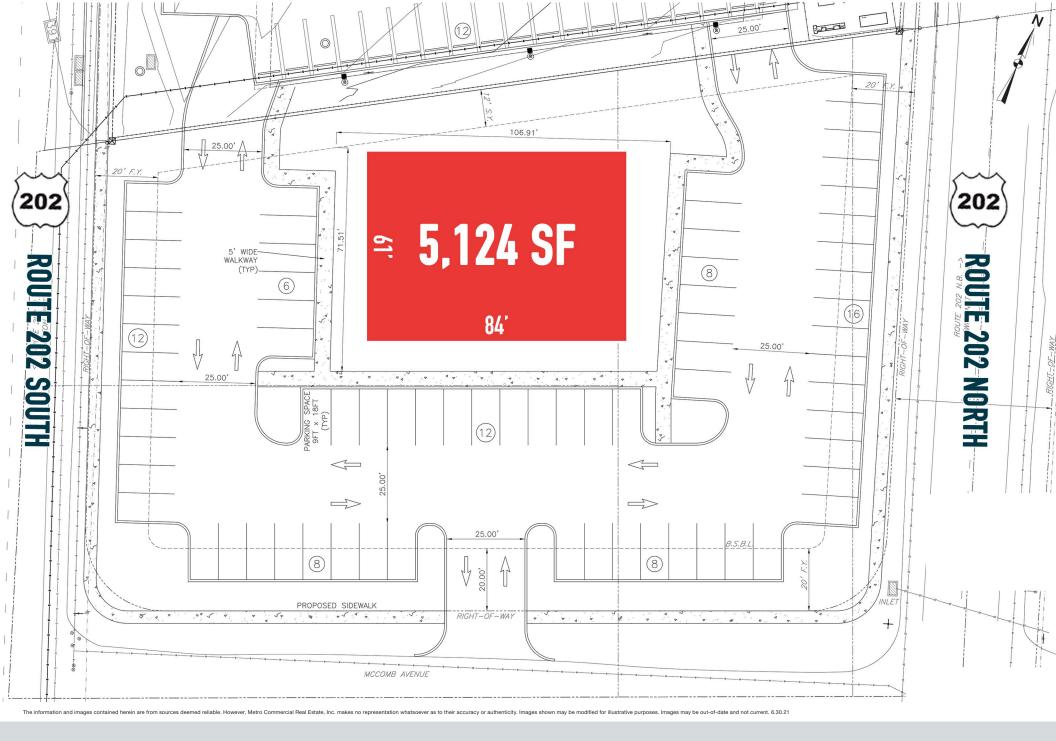

# **ROUTE 202 & SUMMIT STREET**

**GLEN MILLS, PA** 

PAD SITE AND  $\pm 1,400$  SF - 8,400 SF INLINE AVAILABLE FOR LEASE!

## property highlights.

- Medical and retail space available ideal for nail salon, restaurant, fitness, or financial office
- Pad Site with great access & 146 parking spaces
- Two new approved traffic signals and building signage on northbound and southbound Route 202
- Great visibility northbound and southbound of Route