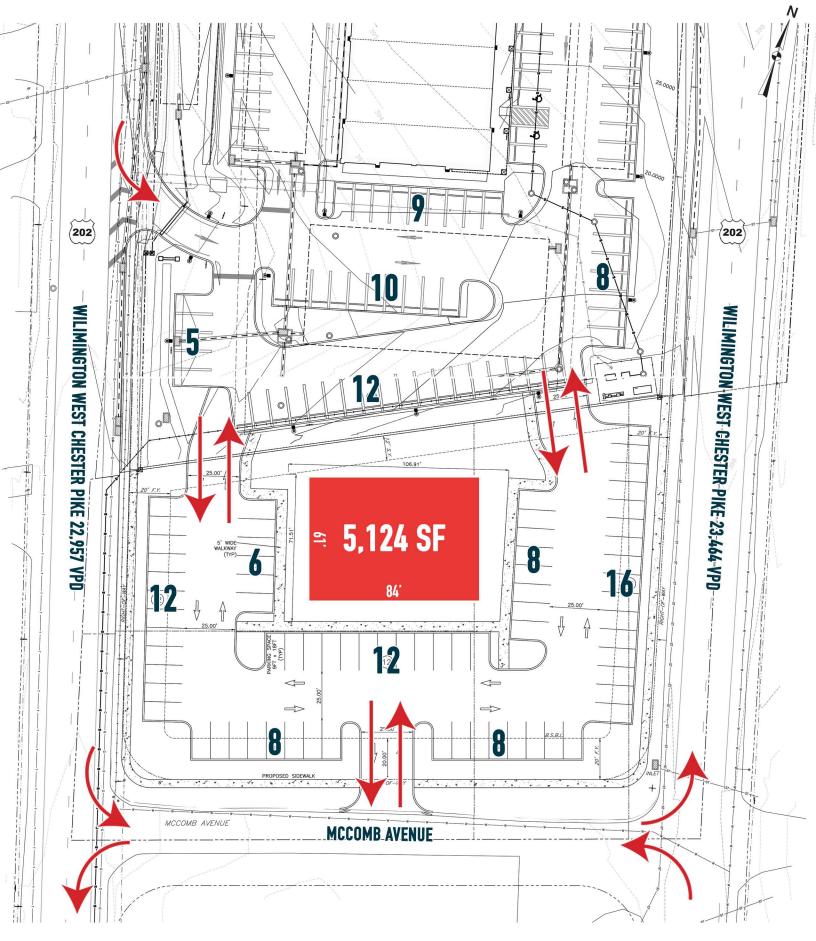

## property highlights.

- Medical and retail space available ideal for nail salon, restaurant, fitness, or financial office
- Pad Site with great access & 146 parking spaces
- Two new approved traffic signals and building signage on northbound and southbound Route 202
- Great visibility northbound and southbound of Route

ROUTE 202 NORTHBOUND TRAFFIC COUNT: 20.025 VPD \*ESRI 2021 ROUTE 202 SOUTHBOUND TRAFFIC COUNT: 19.351 VPD