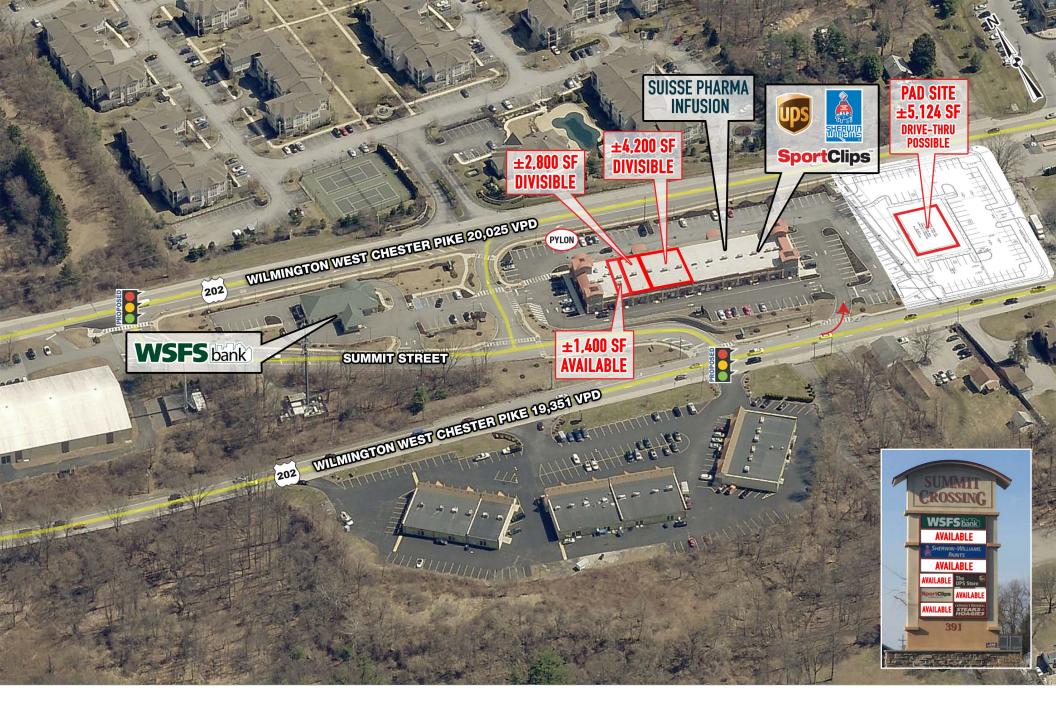

# **ROUTE 202 & SUMMIT STREET**

**GLEN MILLS, PA** 

PAD SITE AND  $\pm 1,400$  SF - 8,400 SF INLINE AVAILABLE FOR LEASE!

## property highlights.

- Medical and retail space available ideal for nail salon, restaurant, fitness, or financial office
- Pad Site with great access & 146 parking spaces
- Two new approved traffic signals and building signage on northbound and southbound Route 202
- Great visibility northbound and southbound of Route

Area retailers include: Wegmans WHOLF CODS