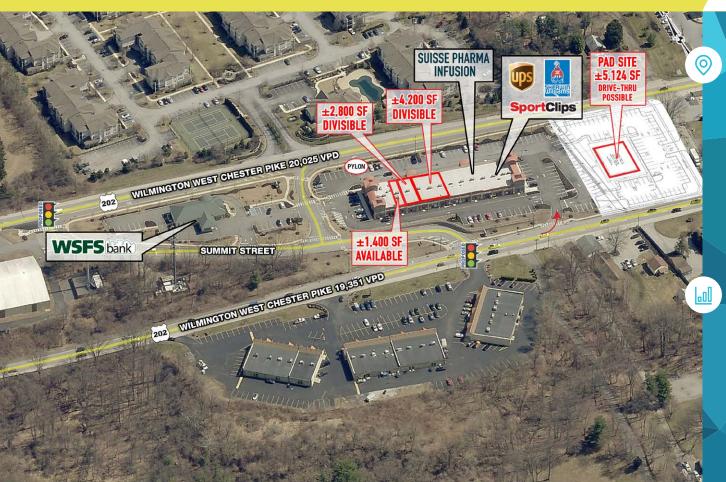

# **ROUTE 202 & SUMMIT STREET**

**GLEN MILLS, PA** 

PAD SITE AND  $\pm 1,400$  SF - 8,400 SF INLINE AVAILABLE FOR LEASE!

## property highlights.

- Medical and retail space available ideal for nail salon, restaurant, fitness, or financial office
- Pad Site with great access & 146 parking spaces
- Two new approved traffic signals and building signage on northbound and southbound Route 202
- Great visibility northbound and southbound of Route

ROUTE 202 NORTHBOUND TRAFFIC COUNT: 20.025 VPD \*ESRI 2021 ROUTE 202 SOUTHBOUND TRAFFIC COUNT: 19.351 VPD