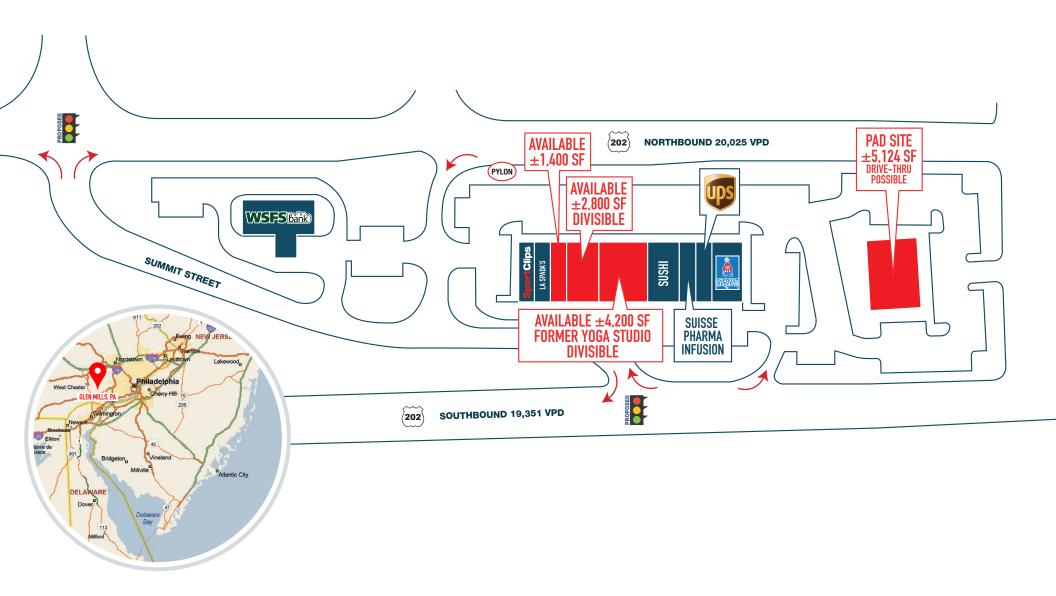

# **ROUTE 202 & SUMMIT STREET**

**GLEN MILLS, PA** 

PAD SITE AND  $\pm 1,400$  SF - 8,400 SF INLINE AVAILABLE FOR LEASE!

## property highlights.

- Medical and retail space available ideal for nail salon, restaurant, fitness, or financial office
- Pad Site with great access & 146 parking spaces
- Two new approved traffic signals and building signage on northbound and southbound Route 202
- Great visibility northbound and southbound of Route

ROUTE 202 NORTHBOUND TRAFFIC COUNT: 20.025 VPD \*ESRI 2021 ROUTE 202 SOUTHBOUND TRAFFIC COUNT: 19.351 VPD