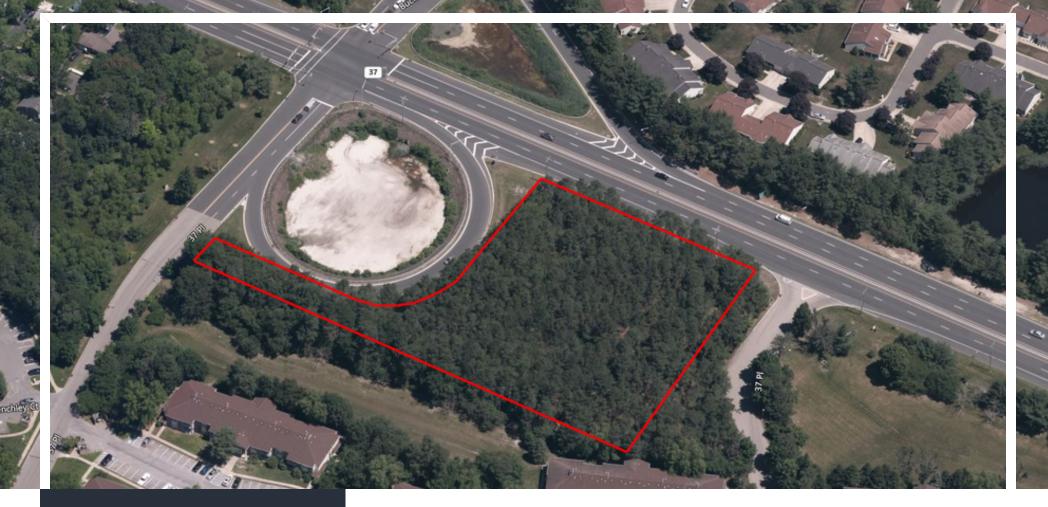

#### PROPERTY DESCRIPTION

±2.32 Acres Vacant Commercial Land & C-Liquor License

### **LOCATION DESCRIPTION**

A Jug Handle with Access to Side Street for Corner Ingress and Egress Corner Access to Traffic Light ±3.5 Miles from Exit 82A of Garden State Parkway East of Lakehurst Naval Air Base

#### PROPERTY HIGHLIGHTS

- ±2.3 Acres Vacant Land (Block 44, Lot 18)
- Over 260 Feet Frontage Along Route 37 West
- Zoned HD-3
- Permitted Uses Include Retail Shopping Centers, Bank, Fast Food, Daycare, Medical and Non-Medical Offices, Automotive, Bar / Restaurant, Liquor Store, C-Store and Related Uses
- Traffic Count Approx. 35,000 Cars Daily
- Utilities: City Water, Sewer in Street
- Owner Offering C-Liquor License