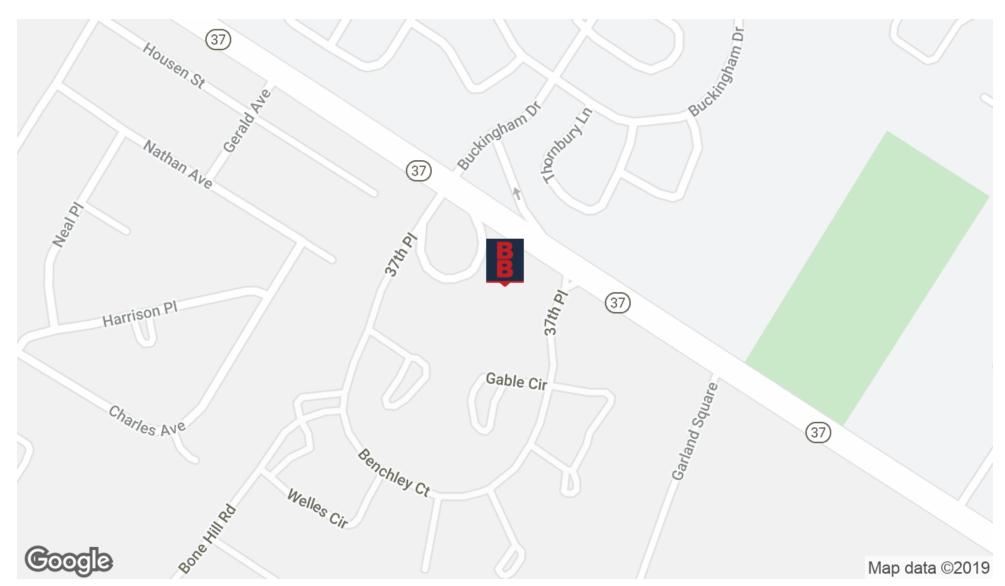

2265 Route 37 West, Manchester, NJ 08759

#### PROPERTY DESCRIPTION

±2.32 Acres Vacant Commercial Land & C-Liquor License

#### PROPERTY HIGHLIGHTS

- ±2.3 Acres Vacant Land (Block 44, Lot 18)
- Over 260 Feet Frontage Along Route 37 West
- Zoned HD-3
- Permitted Uses Include Retail Shopping Centers, Bank, Fast Food, Daycare, Medical and Non-Medical Offices, Automotive, Bar / Restaurant, Liquor Store, C-Store and Related Uses
- Traffic Count Approx. 35,000 Cars Daily
- Utilities: City Water, Sewer in Street
- Owner Offering C-Liquor License