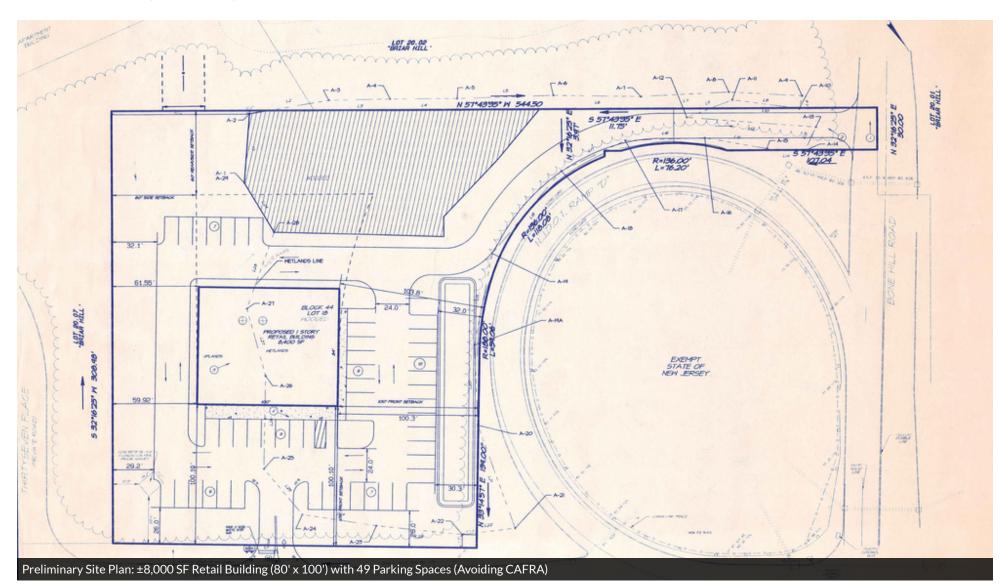

#### PROPERTY HIGHLIGHTS

- ±2.3 Acres Vacant Land (Block 44, Lot 18)
- Over 260 Feet Frontage Along Route 37 West
- Zoned HD-3
- Permitted Uses Include Retail Shopping Centers, Bank, Fast Food, Daycare, Medical and Non-Medical Offices, Automotive, Bar / Restaurant, Liquor Store, C-Store and Related Uses
- Traffic Count Approx. 35,000 Cars Daily
- Utilities: City Water, Sewer in Street
- Owner Offering C-Liquor License