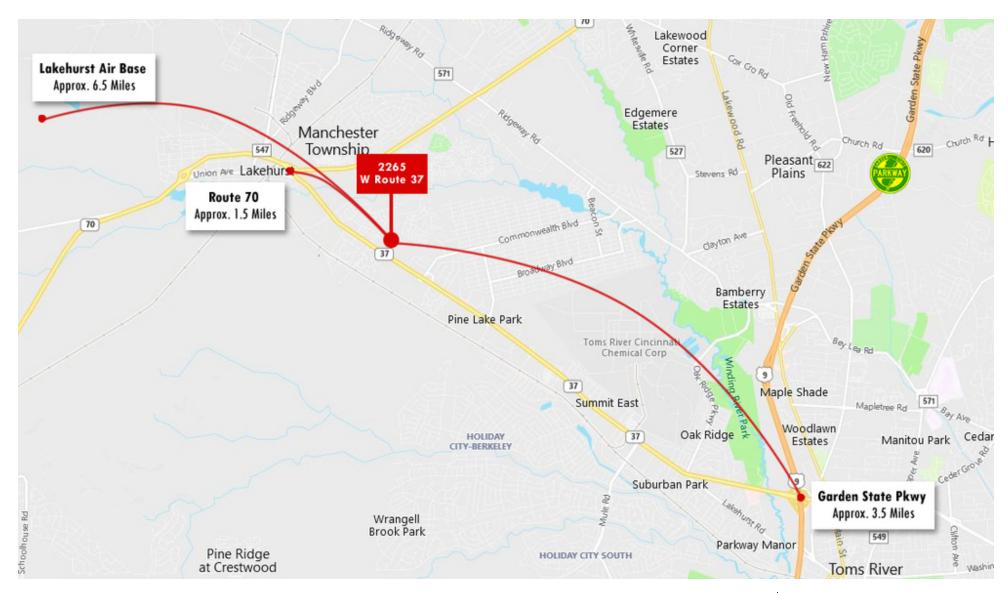

### **LOCATION DESCRIPTION**

A Jug Handle with Access to Side Street for Corner Ingress and Egress Corner Access to Traffic Light ±3.5 Miles from Exit 82A of Garden State Parkway East of Lakehurst Naval Air Base