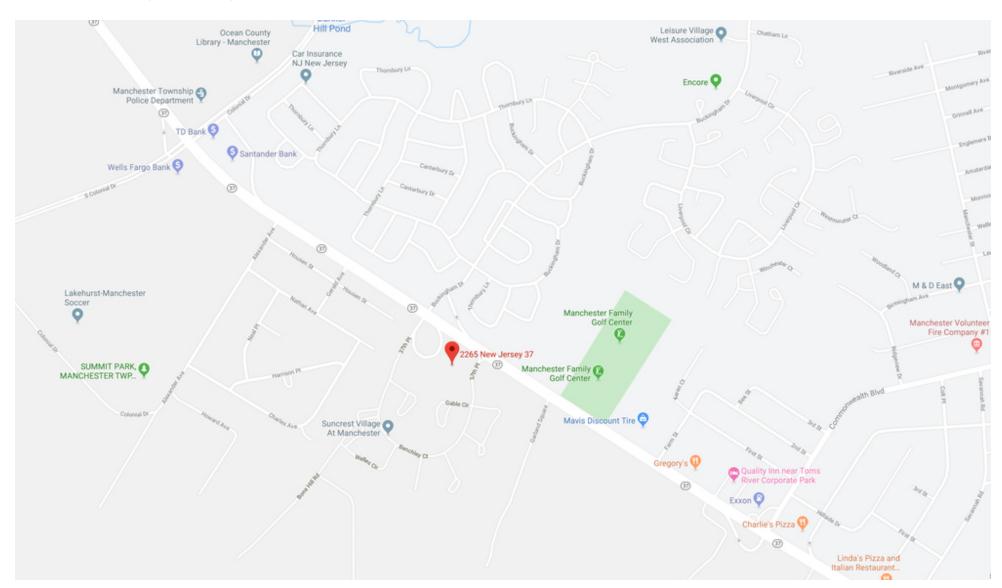

2265 Route 37 West, Manchester, NJ 08759

### **LOCATION DESCRIPTION**

A Jug Handle with Access to Side Street for Corner Ingress and Egress Corner Access to Traffic Light ±3.5 Miles from Exit 82A of Garden State Parkway East of Lakehurst Naval Air Base