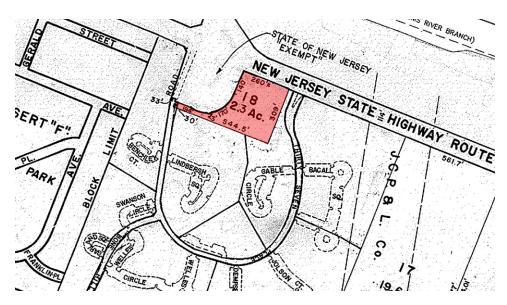

#### PROPERTY DESCRIPTION

±2.32 Acres Vacant Commercial Land & C-Liquor License

#### PROPERTY HIGHLIGHTS

- ±2.3 Acres Vacant Land (Block 44, Lot 18)
- Over 260 Feet Frontage Along Route 37 West
- Zoned HD-3
- Permitted Uses Include Retail Shopping Centers, Bank, Fast Food, Daycare, Medical and Non-Medical Offices, Automotive, Bar / Restaurant, Liquor Store, C-Store and Related Uses
- Traffic Count Approx. 35,000 Cars Daily
- Utilities: City Water, Sewer in Street
- Owner Offering C-Liquor License