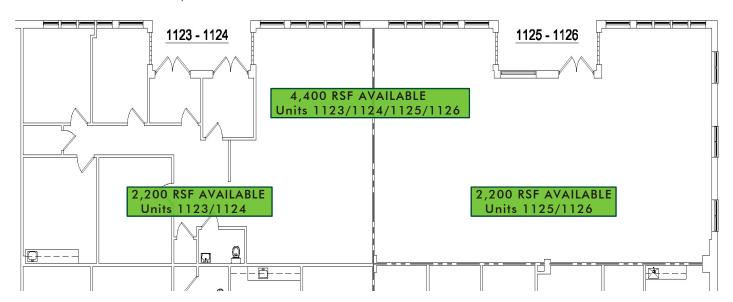

#### **FLOOR PLAN**

#### SQ. FT. AVAILABLE

Units 1123-1126 - 4,400 RSF Units 1123-1124 - 2,200 RSF Units 1125-1126 - 2,200 RSF