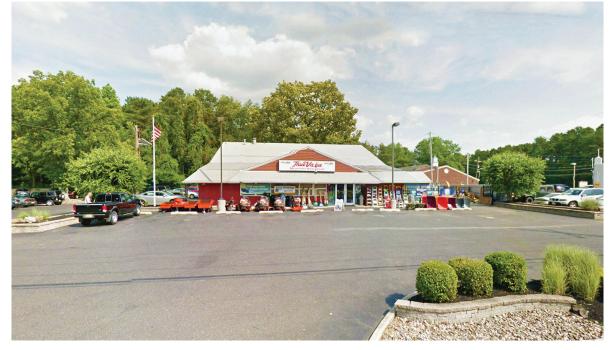

## Burlington County | New Jersey **PRIME RETAIL AVAILABLE** Taunton Blvd. & Tuckerton Road | Medford | 08055

#### **PROPERTY HIGHLIGHTS**

- 5,600 SF available for lease
- Convenient access from surrounding neighborhoods located in Medford, Marlton, Evesham Twp. Medford Lakes, Shamong & Tabernacle
- Trade area of over 51,000 residents with average annual household incomes over \$115,000
- Located at key intersection with combined traffic counts exceeding 26,000 VPD
- Nearby retailers include Rite Aid, Wawa, TD Bank and True Value Hardware