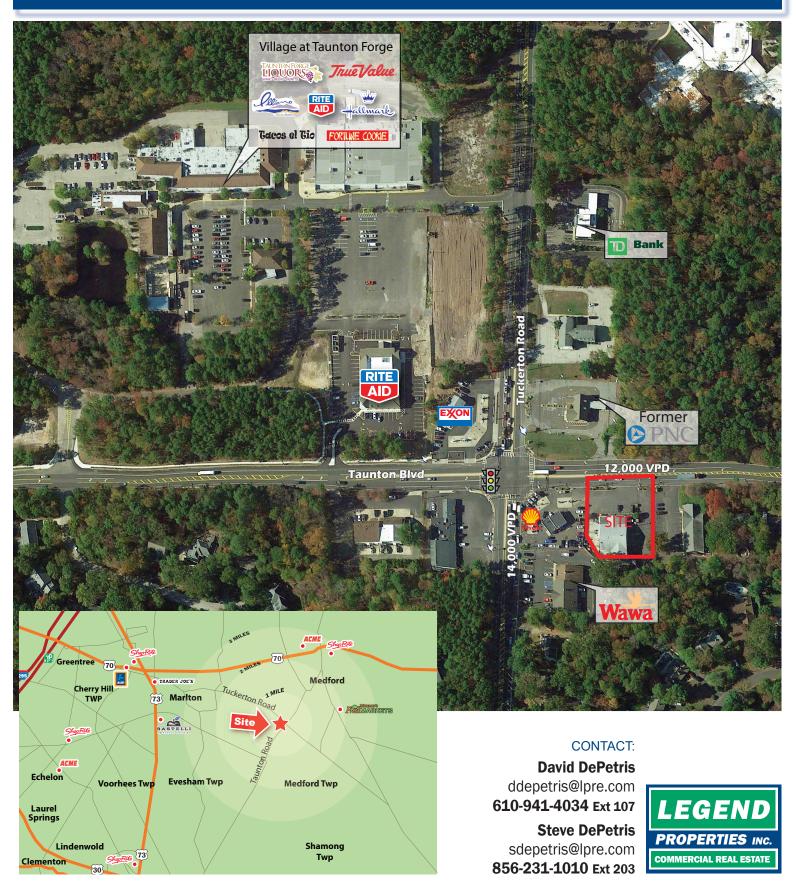

## Burlington County | New Jersey **PRIME RETAIL AVAILABLE** Taunton Blvd. & Tuckerton Road | Medford | 08055

#### **PROPERTY HIGHLIGHTS**

- 5,600 SF available for lease
- Convenient access from surrounding neighborhoods located in Medford, Marlton, Evesham Twp. Medford Lakes, Shamong & Tabernacle
- Trade area of over 51,000 residents with average annual household incomes over \$115,000
- Located at key intersection with combined traffic counts exceeding 26,000 VPD
- Nearby retailers include Rite Aid, Wawa, TD Bank and True Value Hardware

#### CONTACT:

David DePetris ddepetris@lpre.com 610-941-4034 Ext 107

Steve DePetris sdepetris@lpre.com 856-231-1010 Ext 203