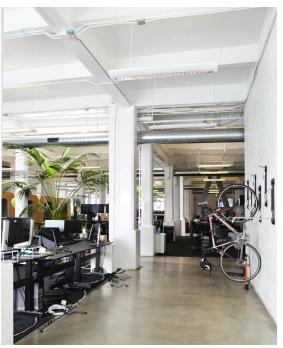

#### **HIGHLIGHTS**

- High ceilings
- New Kitchen with coffee bar
- 10 meeting rooms
- 3 phone booths
- 4 restrooms
- 1 shower
- Secure parking
- Abundant natural light with windows on 3 sides and skylights
- Exterior signage available
- Private entrance with separate address
- Lounge/coffee bar/all hands area
- Exclusive lockers and shower facilities
- Server Room
- Close proximity to BOTH Bart & Caltrain