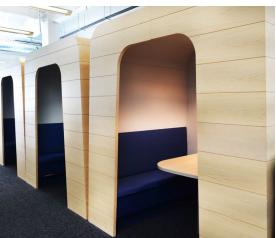

#### **HIGHLIGHTS**

- High ceilings
- New Kitchen with coffee bar
- 10 meeting rooms
- 3 phone booths
- 4 restrooms
- 1 shower
- Secure parking
- Abundant natural light with windows on 3 sides and skylights
- Exterior signage available
- Private entrance with separate address
- Lounge/coffee bar/all hands area
- Exclusive lockers and shower facilities
- Server Room
- Close proximity to BOTH Bart & Caltrain