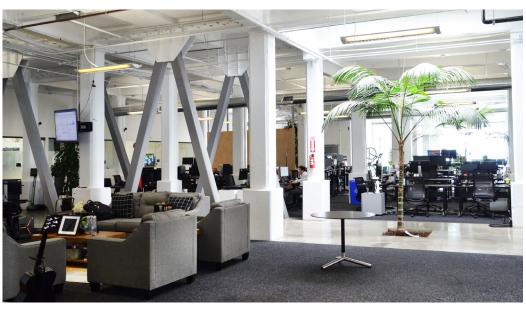

#### **HIGHLIGHTS**

- High ceilings
- New Kitchen with coffee bar
- 10 meeting rooms
- 3 phone booths
- 4 restrooms
- 1 shower
- Secure parking
- Abundant natural light with windows on 3 sides and skylights
- Exterior signage available
- Private entrance with separate address
- Lounge/coffee bar/all hands area
- Exclusive lockers and shower facilities
- Server Room
- Close proximity to BOTH Bart & Caltrain