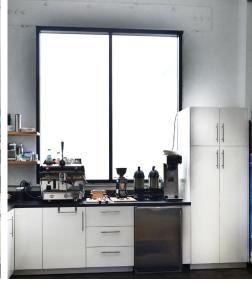

#### **HIGHLIGHTS**

- High ceilings
- New Kitchen with coffee bar
- 10 meeting rooms
- 3 phone booths
- 4 restrooms
- 1 shower
- Secure parking
- Abundant natural light with windows on 3 sides and skylights
- Exterior signage available
- Private entrance with separate address
- Lounge/coffee bar/all hands area
- Exclusive lockers and shower facilities
- Server Room
- Close proximity to BOTH Bart & Caltrain