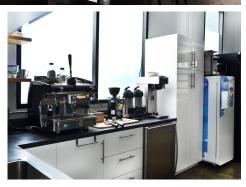

#### **HIGHLIGHTS**

- High ceilings
- New Kitchen with coffee bar
- 10 meeting rooms
- 3 phone booths
- 4 restrooms
- 1 shower
- Secure parking
- Abundant natural light with windows on 3 sides and skylights
- Exterior signage available
- Private entrance with separate address
- Lounge/coffee bar/all hands area
- Exclusive lockers and shower facilities
- Server Room
- Close proximity to BOTH Bart & Caltrain