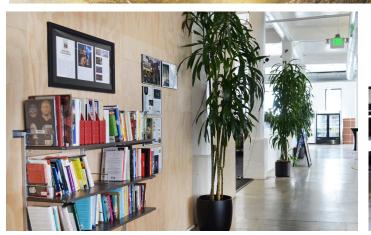

#### **HIGHLIGHTS**

- High ceilings
- New Kitchen with coffee bar
- 10 meeting rooms
- 3 phone booths
- 4 restrooms
- 1 shower
- Secure parking
- Abundant natural light with windows on 3 sides and skylights
- Exterior signage available
- Private entrance with separate address
- Lounge/coffee bar/all hands area
- Exclusive lockers and shower facilities
- Server Room
- Close proximity to BOTH Bart & Caltrain