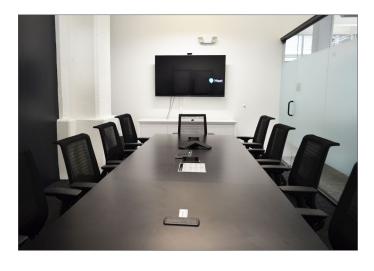

#### **HIGHLIGHTS**

- High ceilings
- New Kitchen with coffee bar
- 10 meeting rooms
- 3 phone booths
- 4 restrooms
- 1 shower
- Secure parking
- Abundant natural light with windows on 3 sides and skylights
- Exterior signage available
- Private entrance with separate address
- Lounge/coffee bar/all hands area
- Exclusive lockers and shower facilities
- Server Room
- Close proximity to BOTH Bart & Caltrain