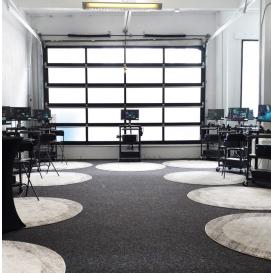

#### **HIGHLIGHTS**

- High ceilings
- New Kitchen with coffee bar
- 10 meeting rooms
- 3 phone booths
- 4 restrooms
- 1 shower
- Secure parking
- Abundant natural light with windows on 3 sides and skylights
- Exterior signage available
- Private entrance with separate address
- Lounge/coffee bar/all hands area
- Exclusive lockers and shower facilities
- Server Room
- Close proximity to BOTH Bart & Caltrain