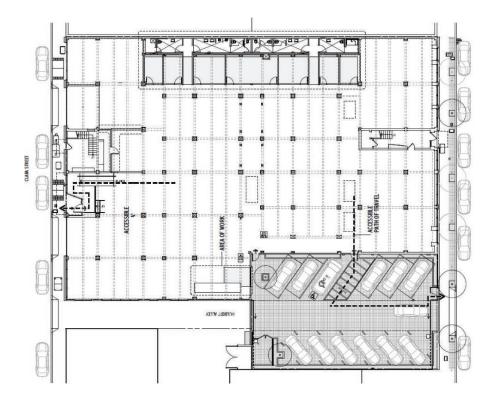

## 185 CLARA STREET SAN FRANCISCO, CA

### CREATIVE CENTRAL SOMA SUBLEASE

**SIZE:** 17,956 Sq. Ft.

**AVAILABLE:** Immediately

**TERM:** Through October 31, 2023

**SPACE:** Entire Ground Floor











#### For More Information Contact:

Jack Doherty
415-543-9403 office
jdoherty@cmcommercialinc.com

Jake Carson 415-543-9404 jcarson@cmcommercialinc.com

## 185 CLARA STREET SAN FRANCISCO, CA

#### FLOOR PLAN - GROUND FLOOR



#### **HIGHLIGHTS**

- High ceilings
- New Kitchen with coffee bar
- 10 meeting rooms
- 3 phone booths
- 4 restrooms
- 1 shower
- Secure parking
- Abundant natural light with windows on 3 sides and skylights
- Exterior signage available
- Private entrance with separate address
- Lounge/coffee bar/all hands area
- Exclusive lockers and shower facilities
- Server Room
- Close proximity to BOTH Bart & Caltrain







#### For More Information Contact:

Jack Doherty
415-543-9403 office
idoherty@cmcommercialinc.com

Jake Carson 415-543-9404 jcarson@cmcommercialinc.com

# 185 CLARA STREET SAN FRANCISCO, CA













#### For More Information Contact:

Jack Doherty
415-543-9403 office
jdoherty@cmcommercialinc.com

Jake Carson 415-543-9404 jcarson@cmcommercialinc.com