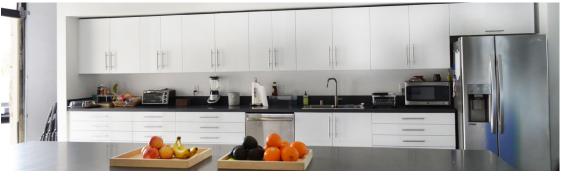

#### **HIGHLIGHTS**

- High ceilings
- New Kitchen with coffee bar
- 10 meeting rooms
- 3 phone booths
- 4 restrooms
- 1 shower
- Secure parking
- Abundant natural light with windows on 3 sides and skylights
- Exterior signage available
- Private entrance with separate address
- Lounge/coffee bar/all hands area
- Exclusive lockers and shower facilities
- Server Room
- Close proximity to BOTH Bart & Caltrain