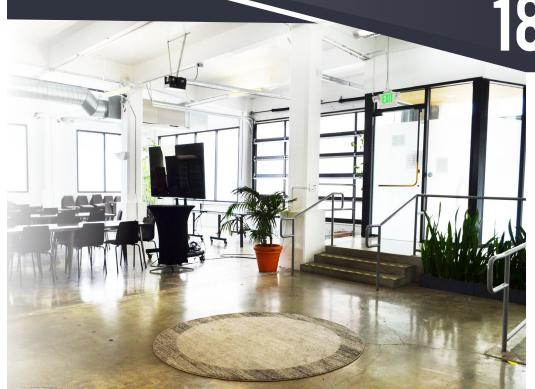

#### **HIGHLIGHTS**

- High ceilings
- New Kitchen with coffee bar
- 10 meeting rooms
- 3 phone booths
- 4 restrooms
- 1 shower
- Secure parking
- Abundant natural light with windows on 3 sides and skylights
- Exterior signage available
- Private entrance with separate address
- Lounge/coffee bar/all hands area
- Exclusive lockers and shower facilities
- Server Room
- Close proximity to BOTH Bart & Caltrain