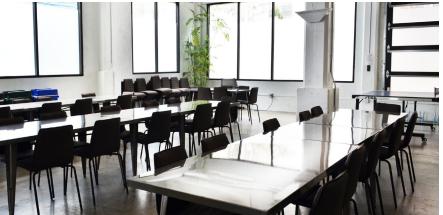

#### **HIGHLIGHTS**

- High ceilings
- New Kitchen with coffee bar
- 10 meeting rooms
- 3 phone booths
- 4 restrooms
- 1 shower
- Secure parking
- Abundant natural light with windows on 3 sides and skylights
- Exterior signage available
- Private entrance with separate address
- Lounge/coffee bar/all hands area
- Exclusive lockers and shower facilities
- Server Room
- Close proximity to BOTH Bart & Caltrain