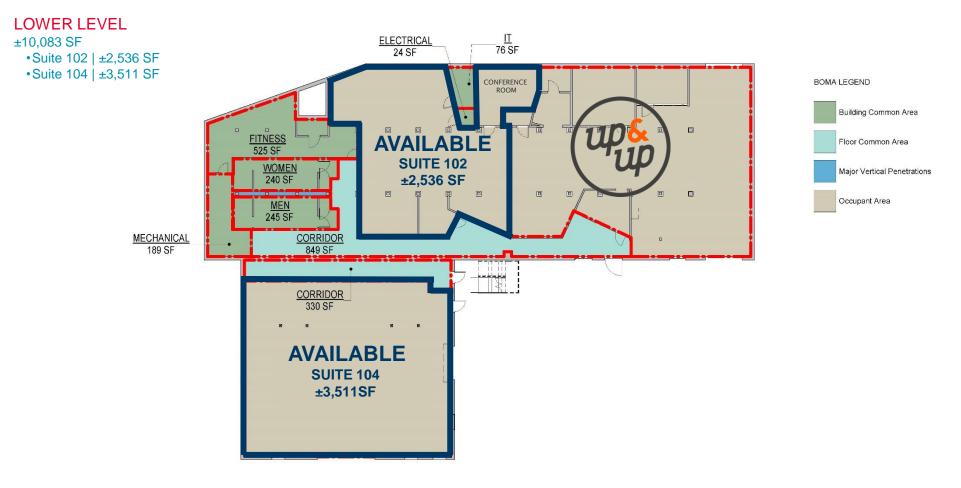

| pecifications        |                       |
|----------------------|-----------------------|
| easing Opportunities | Suite 102   ±2,536 SF |
|                      | Suite 104   ±3,511SF  |
| otal Building Size   | +20 231 SE            |

| Lease Rate          | \$26.00 PSF Full Service |
|---------------------|--------------------------|
| Renovated           | 2016                     |
| Total Building Size | ±20,231 SF               |