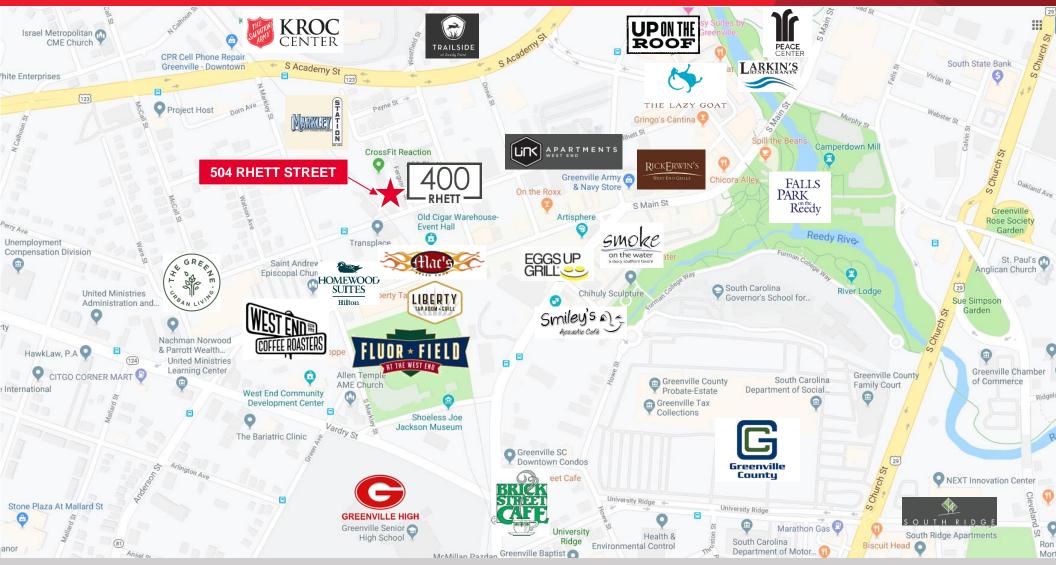

### ACCOMODATIONS

- The Westin Poinsett Greenville
- Hyatt Regency
- Aloft Greenville Downtown
- Courtyard by Marriott Greenville Downtown
- Embassy Suites
- Hampton Inn & Suites
- Residence Inn | Springhill Suites

### **ATTRACTIONS | VENUES**

- Prisma Health Swamp Rabbit Trail
- Falls Park on the Reedy
- Liberty Bridge
- The Peace Center
- Greenville County Museum of Art
- Upcountry History Museum

### SPORTING & BREWERIES

- Greenville Drive Baseball
- Greenville Triumph Soccer
- Greenville Swamp Rabbit Hockey
- Yee-Haw Brewing Company
- Fire Forge Brewery
- Birds Fly South Ale Project

### DINING

- The Anchorage
- Husk
- Liberty Tap Room
- Golden Brown & Delicious
- Rick Erwin's
- The Lazy Goat
- Larkins on the River

For more information, contact: