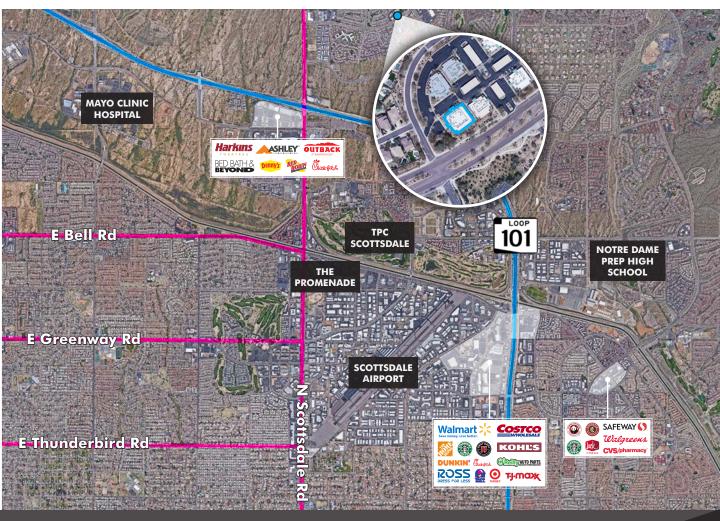

### PROPERTY FEATURES

- Lease Rates: \$15.50 NNN
- Class A Condominium
- Located Near Retail, Restaurants and Loop 101
- Parking Ratio of 5.00/1,000 SF
- Zoned C-O, Scottsdale
- Thompson Peak Pkwy Frontage

## **DEMOGRAPHICS**

Population 1M: 7,483 3M: 37,068 5M: 131,365

Housholds 1M: 3,513 3M: 16,650 5M: 56,666

Avg HH Income 1M: \$140,600 3M: \$155,481 5M: \$142,153

Exclusive Contacts:

Eric Butler
D 480.522.2813
M 602.809.6570
ebutler@cpiaz.com