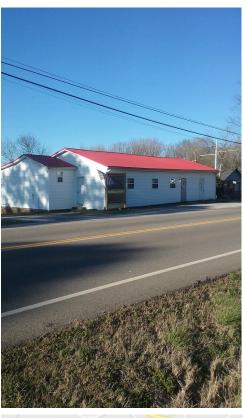

## 2316 sq ft building on Hwy 11 in Loudon

## 6622 Lee Hwy, Loudon, TN 37774

Listing ID: 30582671 Status: Active

Property Type: Retail-Commercial For Sale
Retail-Commercial Type: Free-Standing Building

Gross Land Area: 11,326 SF Sale Price: \$110,000 Unit Price: \$47.50 PSF Cash to Seller Sale Terms: Nearest MSA: Knoxville County: Loudon 048 104.00 Tax ID/APN: Zoning: C-2

Property Use Type: Investment, Vacant/Owner-User,

Business
Building/Unit Size (RSF): 2,316 SF
Property Visibility: Excellent
Tenancy: Multiple Tenants

Year Built: 1930 Construction/Siding: Vinyl Siding

Great location for a small business in Loudon. Ideally suited for the owner/operator. 2316 sq ft of building space in good condition with great exposure on Hwy 11. Many possibilities with the current C-2 zoning. Ample parking.