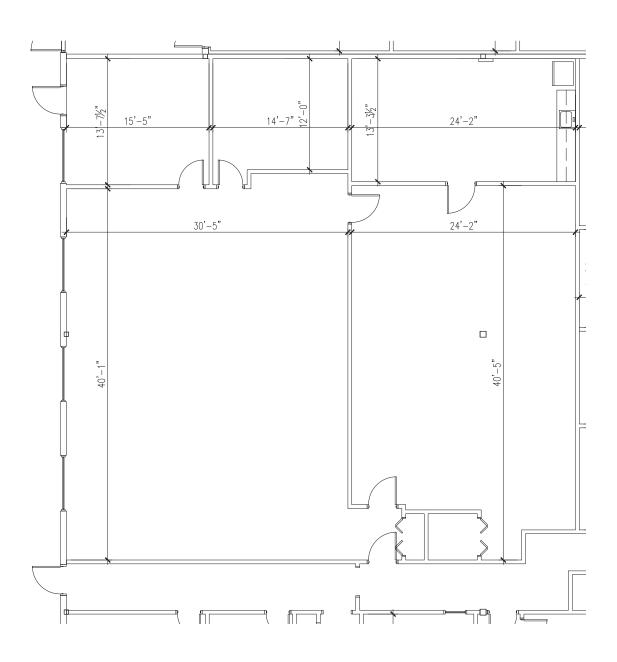

## **BUILDING SPECIFICATIONS:**

BUILDING SIZE: 80,386 SF

AVAILABLE: 3,450 SF

LEASE RATE: \$12 Gross PSF