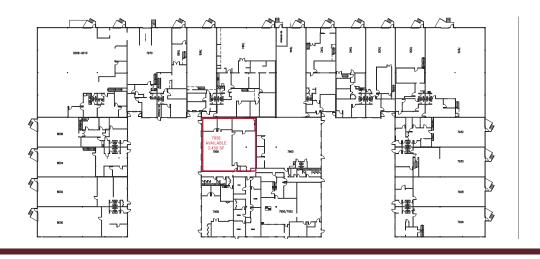

## **BUILDING SPECIFICATIONS:**

BUILDING SIZE: 80,386 SF

AVAILABLE: 3,450 SF

LEASE RATE: \$12 Gross PSF