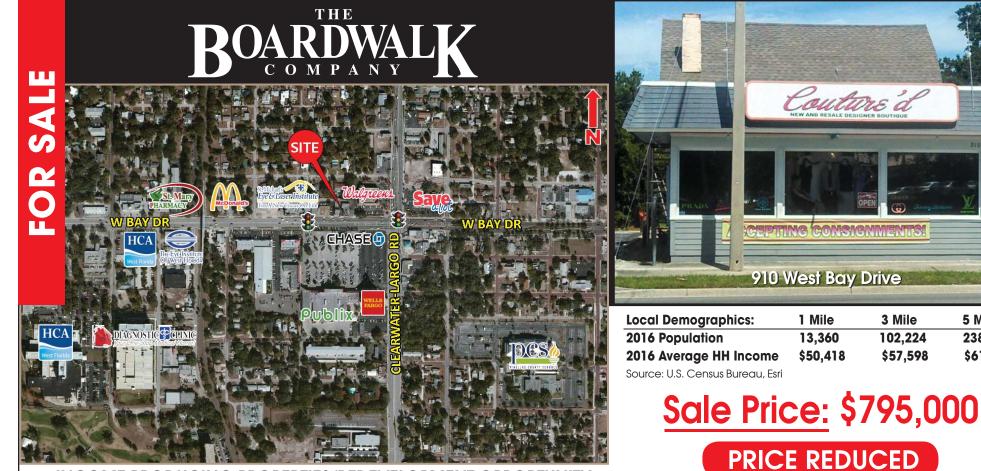

## **INCOME PRODUCING PROPERTIES/REDEVELOPMENT OPPORTUNITY -**LARGO, FL

- Located at 904 and 910 West Bay Drive, Largo, FL 33770, just west of Clearwater-Largo Road, east of Belleair and Indian Rocks Beach
- Two adjacent, free-standing buildings are being offered as a package
- Central Largo site is ideal for retail use or possible site redevelopment
- Next to Walgreens, across from a Publix anchored shopping center
- Close to Largo Medical Center, Diagnostic Clinic and the Gulf beaches
- Combined traffic counts: 37,000 +/- vehicles per day

## Property #7103

5 Mile

238,888

\$61,525

For more information, contact