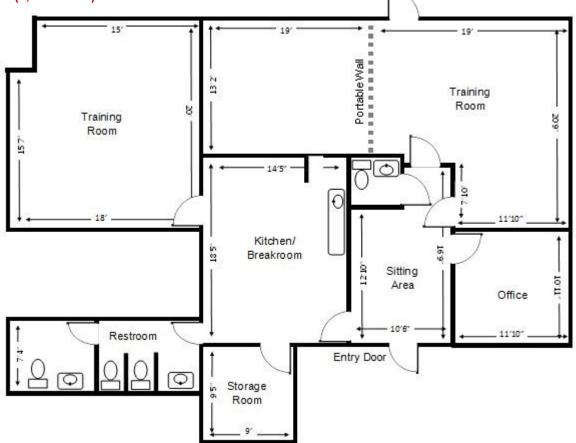

14 +/- SF            |
| Zoning:          | PUD (City of Fort Myers) |
| Year Built:      | 1984                     |

### Advisors:

Chuck Mayhugh 239-823-8010 (Cell) chuck@mayhughcommercial.com

### Chase Mayhugh, SIOR, CCIM 239-898-9685 (Cell)

chase@mayhughcommercial.com

Drawing not to scale. The statements, information and figures presented herein in this offering, while not warranted or guaranteed, are secured from a source we believe to be reliable. Subject to prior sale, withdrawal and price change without notice. Mayhugh Realty, Inc. 13690 Eagle Ridge Dr. Fort Myers, FL 33912

Office: 239-278-4945 Fax: 239-278-1964

MayhughCommercial.com



975 - 4,513 +/- SF Professional Office Space

4755 SUMMERLIN RD. SUITE 2,5 & 7 - FORT MYERS, FL 33919

## Unit 2 Floorplan (1,978 +/- SF):



#### Unit 2 Pictures:





Mayhugh Realty, Inc. 13690 Eagle Ridge Dr. Fort Myers, FL 33912 MayhughCommercial.com Chuck Mayhugh 239–823-8010 chuck@mayhughcommercial.com

Chase Mayhugh, SIOR, CCIM 239-898-9685 chase@mayhughcommercial.com



975 - 4,513 +/- SF Professional Office Space

4755 SUMMERLIN RD. SUITE 2,5 & 7 - FORT MYERS, FL 33919

## Unit 5 Floorplan (975 +/- SF):



### Unit 7 Floorplan (1,560 +/- SF):



Mayhugh Realty, Inc. 13690 Eagle Ridge Dr. Fort Myers, FL 33912 MayhughCommercial.com

## Chuck Mayhugh 239–823-8010 chuck@mayhughcommercial.com

Chase Mayhugh, SIOR, CCIM 239-898-9685 chase@mayhughcommercial.com



975 - 4,513 +/- SF Professional Office Space

4755 SUMMERLIN RD. SUITE 2,5 & 7 - FORT MYERS, FL 33919

### **Property Location:**



#### Site Plan:



Mayhugh Rea