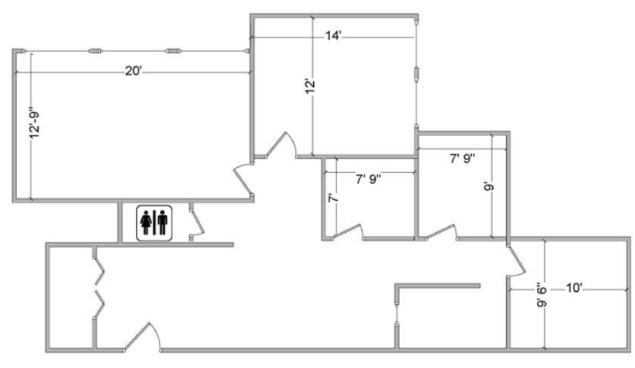

### Unit 7 Floorplan (1,560 +/- SF):

Mayhugh Realty, Inc. 13690 Eagle Ridge Dr. Fort Myers, FL 33912 MayhughCommercial.com