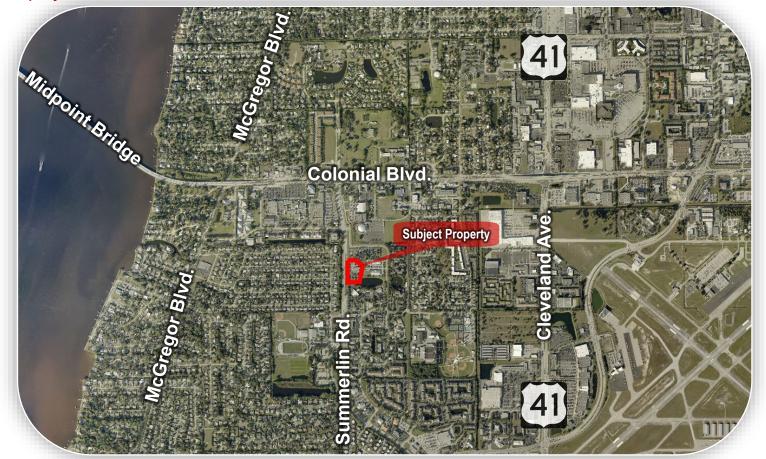

it 2 Floorplan (1,978 +/- SF):



#### Unit 2 Pictures:





Mayhugh Realty, Inc. 13690 Eagle Ridge Dr. Fort Myers, FL 33912 MayhughCommercial.com Chuck Mayhugh 239–823-8010 chuck@mayhughcommercial.com

Chase Mayhugh, SIOR, CCIM 239-898-9685 chase@mayhughcommercial.com



975 - 4,513 +/- SF Professional Office Space

4755 SUMMERLIN RD. SUITE 2,5 & 7 - FORT MYERS, FL 33919

## Unit 5 Floorplan (975 +/- SF):



### Unit 7 Floorplan (1,560 +/- SF):



Mayhugh Realty, Inc. 13690 Eagle Ridge Dr. Fort Myers, FL 33912 MayhughCommercial.com

## Chuck Mayhugh 239–823-8010 chuck@mayhughcommercial.com

Chase Mayhugh, SIOR, CCIM 239-898-9685 chase@mayhughcommercial.com



975 - 4,513 +/- SF Professional Office Space

4755 SUMMERLIN RD. SUITE 2,5 & 7 - FORT MYERS, FL 33919

### **Property Location:**



#### Site Plan:



Mayhugh Realty, Inc. 13690 Eagle Ridge Dr. Fort Myers, FL 33912 MayhughCommercial.com Chuck Mayhugh 239–823-8010 chuck@mayhughcommercial.com

Chase Mayhugh, SIOR, CCIM 239-898-9685 chase@mayhughcommercial.com