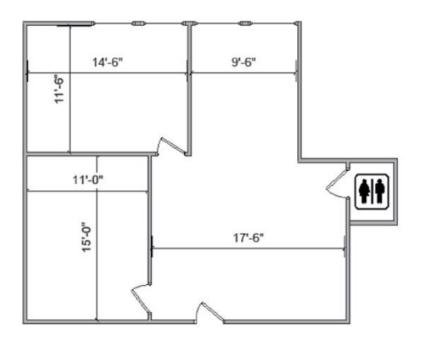

e not warranted or guaranteed, are secured from a source we believe to be reliable. Subject to prior sale, withdrawal and price change without notice. Mayhugh Realty, Inc. 13690 Eagle Ridge Dr. Fort Myers, FL 33912

Office: 239-278-4945 Fax: 239-278-1964

MayhughCommercial.com



975 - 4,513 +/- SF Professional Office Space

4755 SUMMERLIN RD. SUITE 2,5 & 7 - FORT MYERS, FL 33919

## Unit 2 Floorplan (1,978 +/- SF):



#### Unit 2 Pictures:





Mayhugh Realty, Inc. 13690 Eagle Ridge Dr. Fort Myers, FL 33912 MayhughCommercial.com Chuck Mayhugh 239–823-8010 chuck@mayhughcommercial.com

Chase Mayhugh, SIOR, CCIM 239-898-9685 chase@mayhughcommercial.com



975 - 4,513 +/- SF Professional Office Space

4755 SUMMERLIN RD. SUITE 2,5 & 7 - FORT MYERS, FL 33919

## Unit 5 Floorplan (975 +/- SF):



### Unit 7 Floorplan (1,560 +/- SF):



Mayhugh Realty, Inc. 13690 Eagle Ridge Dr. Fort Myers, FL 33912 MayhughCommercial.com

## Chuck Mayhugh 239–823-8010 chuck@mayhughcommercial.com

Chase Mayhugh, SIOR, CCIM 239-898-9685 chase@mayhughcommercial.com



975 - 4,513 +/- SF Professional Office Space

4755 SUMMERLIN RD. SUITE 2,5 & 7 - FORT MYERS, FL 33919

### **Property Location:**



#### Site Plan:



Mayhugh Realty, Inc. 13690 Eagle Ridge Dr. Fort Myers, FL 33912 MayhughCommercial.com Chuck Mayhugh 239–823-8010 chuck@mayhughcommercial.com

Chase Mayhugh, SIOR, CCIM 239-898-9685 chase@mayhughcommercial.com