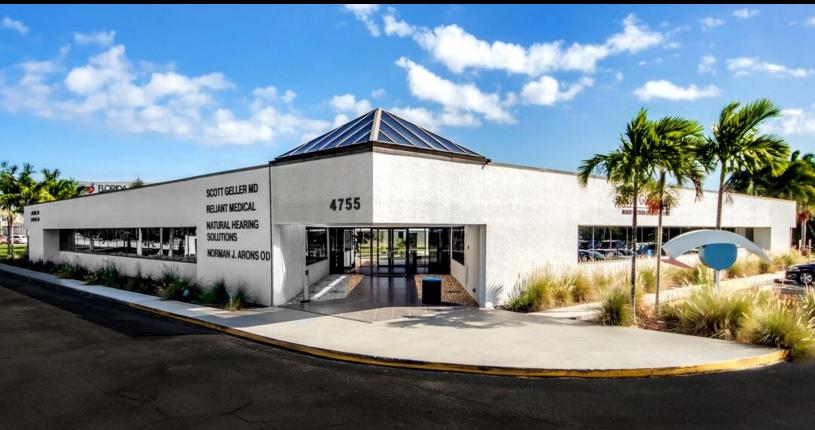

975 - 4,513 +/- SF Professional Office Space

4755 SUMMERLIN RD. SUITE 2,5 & 7 - FORT MYERS, FL 33919

**Property Description:** Come lease space within this state of the art upscale Medical/Professional Office Center! Center fronts on the East side of Summerlin Rd. located just South of Colonial Blvd. Tenants will receive signage fronting Summerlin Rd. offering a traffic count of 18,900 +/- cars daily. Spaces offer new flooring, ceilings, lighting, paint and are prewired for a multi-line phone system and high speed internet. Large windows allow for plenty of natural light. Center offers easy ingress and egress and ample parking. Landlord is willing to negotiate longer lease term. Call us today to schedule your tour.

Office: 239-278-4945 Fax: 239-278-1964

MayhughCommercial.com

975 - 4,513 +/- SF Professional Office Space

4755 SUMMERLIN RD. SUITE 2,5 & 7 - FORT MYERS, FL 33919

975 - 4,513 +/- SF Professional Office Space

4755 SUMMERLIN RD. SUITE 2,5 & 7 - FORT MYERS, FL 33919

## Chuck Mayhugh 239–823-8010 chuck@mayhughcommercial.com

Chase Mayhugh, SIOR, CCIM 239-898-9685 chase@mayhughcommercial.com

975 - 4,513 +/- SF Professional Office Space

4755 SUMMERLIN RD. SUITE 2,5 & 7 - FORT MYERS, FL 33919