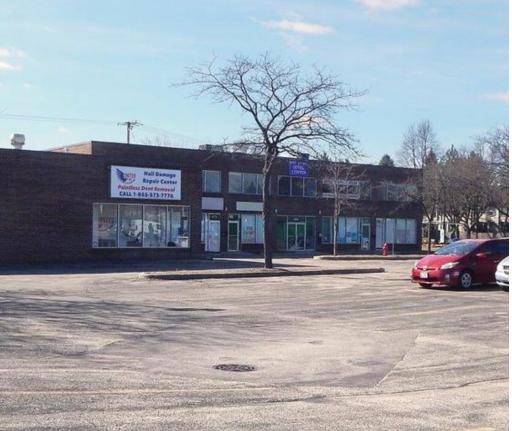

## FOR SALE/LEASE

WISE BUSINESS CENTER 975 WISE ROAD SCHAUMBURG, IL 60193

## PROPERTY FEATURES:

- Schaumburg retail/office building
- 13,000 SF available for sale or lease
- Perfect for any type of business
- 115 feet of frontage on Wise Road with ample parking
- Great demographics
- · 20,000 vehicles pass the site daily
- Median household incomes within a one-mile radius more than \$87,000/year