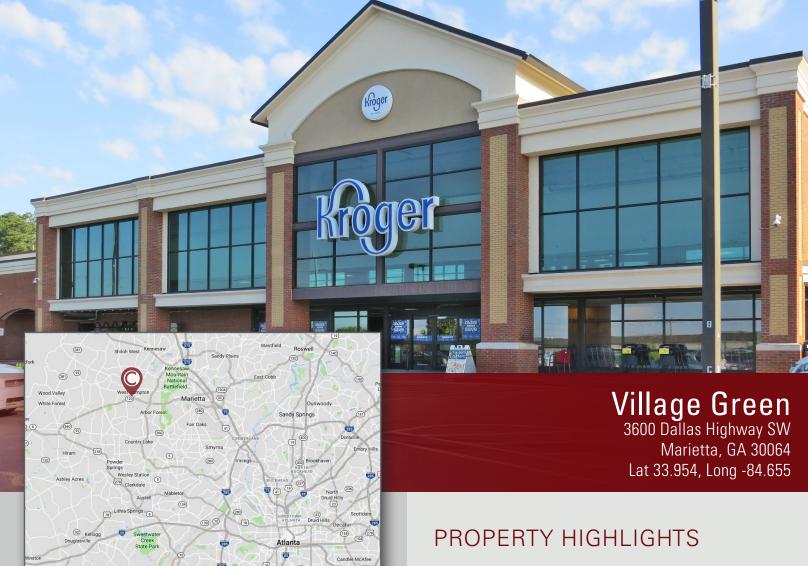

## Village Green 3600 Dallas Highway SW

3600 Dallas Highway SW Marietta, GA 30064 Lat 33.954, Long -84.655

- Village Green is a Kroger and Belk Anchored, Neighborhood Shopping Center with a Diverse Mix of National, Regional and Local Retail, Service and Restaurant Brands
- 2,100 SF Endcap Space Available
- Up to 8,000 SF of Proposed Retail/Restaurant Space Available
- Surrounded by High Income Homes in Densely Populated Neighborhoods in the Affluent West Cobb Community
- Prime Location in the Heart of a Major Retail Corridor Along Dallas Highway, Across from the Avenues at West Cobb
- Traffic Count: 34,360 CPD