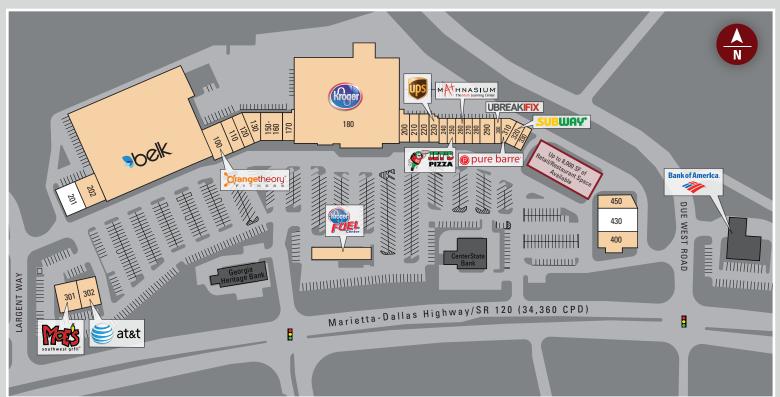

## SITE PLAN

| STE | TENANT                  | SIZE   | 130     | Major Q BBQ         | 3,050  | 250 | Jet's Pizza     | 1,200 |
|-----|-------------------------|--------|---------|---------------------|--------|-----|-----------------|-------|
| 201 | AVAILABLE               | 2,100  | 150-160 | Atami Grill & Sushi | 4,200  | 260 | Mathnasium      | 1,200 |
| 202 | Ken Stanton Music       | 4,900  | 170     | Polish Me Off       | 2,100  | 270 | Sport Clips     | 1,600 |
| 100 | Belk                    | 65,927 | 180     | Kroger              | 59,134 | 280 | Big Frog Custom | 1,100 |
| 301 | Moe's Southwest Grill   | 2,800  | 200     | Maui Beach          | 1,400  |     | T-Shirts        |       |
| 302 | AT&T                    | 1,400  | 210     | Medi Weightloss     | 1,400  | 290 | Yogli Mogli     | 2,100 |
| 100 | Orangetheory Fitness    | 3,200  | 220     | Ping Hai DDS        | 1,400  | 300 | uBreakiFix      | 900   |
| 110 | A&J Hair Salon          | 2,000  | 230     | The UPS Store       | 1,400  | 310 | Pure Barre      | 1,765 |
| 120 | Sennebogen Chiropractic | 2,000  | 240     | Adam's Fine Jewelry | 1,200  | 320 | Subway          | 1,500 |
|     |                         |        |         |                     |        |     |                 |       |

| 330   | Ritz Cleaners     | 1,200    |
|-------|-------------------|----------|
| 450   | Kale Me Crazy     | 1,750    |
| 430   | AVAILABLE 2/1/21  | 7,833    |
| 400   | Hidalgo's Mexican | 3,667    |
| TOTAL |                   | 185,426  |
|       | MANAHARIE N       | OT OWNED |

AVAILABLE NOT OWNED

For a complete directory of our listings visit our website: **www.crossmanco.com** 

No warranty expressed or implied has been made to the accuracy of the information provided herein, no liability assumed for error omission Licensed Real Estate Broker