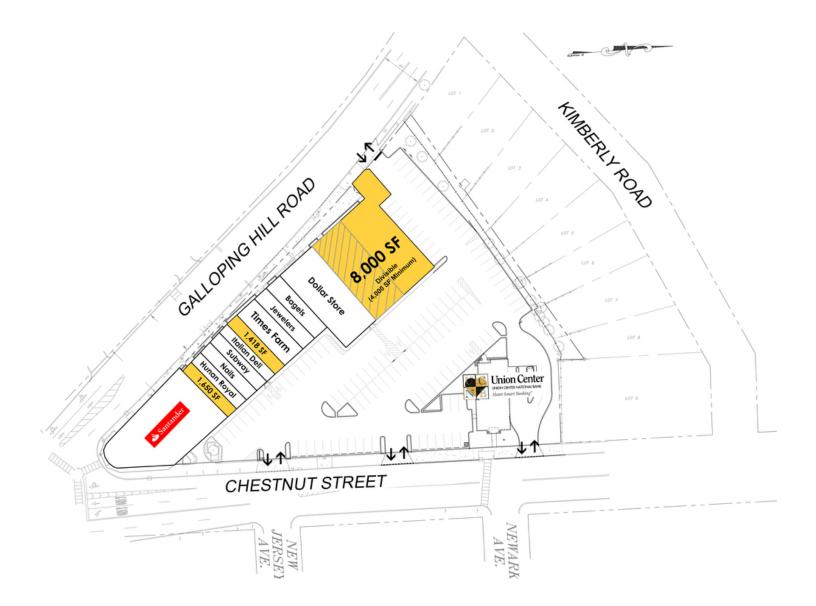

#### **NEIGHBORING TENANTS**

#### **PROPERTY HIGHLIGHTS**

- Available Immediately:
- 1,418 SF (Lease Pending)
- 1,650 SF
- 8,000 SF (End Cap) Divisible
- Seeking Fitness, Medical, Food, Liquor & all other uses
- 38,000 SF Neighborhood Center
- Prime Retail Site in Densely Populated Area
- Abundant Parking
- Convenient Access to Garden State Parkway and Route 22
- Adjacent to Merck Corporate Headquarters
- 18,000+ Cars Daily