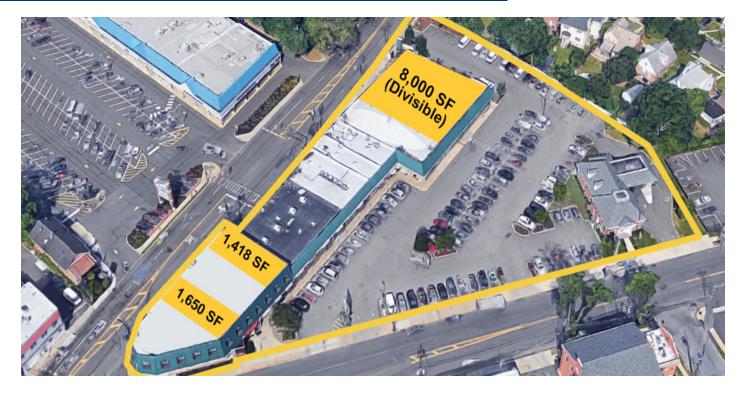

#### **OFFERING SUMMARY**

| Available SF:  | 1,418 - 8,000 SF |
|----------------|------------------|
| Lease Rate:    | Call for Details |
| Building Size: | 38,000 SF        |

#### **PROPERTY HIGHLIGHTS**

- Available Immediately:
- 1,418 SF (Lease Pending)
- 1,650 SF
- 8,000 SF (End Cap) Divisible
- Seeking Fitness, Medical, Food, Liquor & all other uses
- 38,000 SF Neighborhood Center
- Prime Retail Site in Densely Populated Area
- Abundant Parking
- Convenient Access to Garden State Parkway and Route 22
- Adjacent to Merck Corporate Headquarters
- 18,000+ Cars Daily