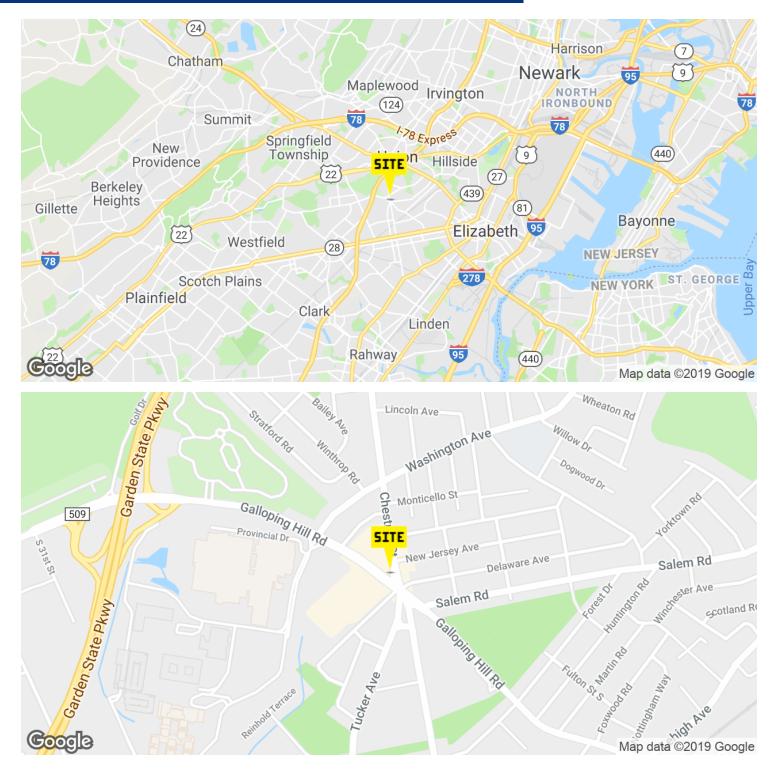

#### **PROPERTY HIGHLIGHTS**

- Available Immediately:
- 1,418 SF (Lease Pending)
- 1,650 SF
- 8,000 SF (End Cap) Divisible
- Seeking Fitness, Medical, Food, Liquor & all other uses
- 38,000 SF Neighborhood Center
- Prime Retail Site in Densely Populated Area
- Abundant Parking
- Convenient Access to Garden State Parkway and Route 22
- Adjacent to Merck Corporate Headquarters
- 18,000+ Cars Daily