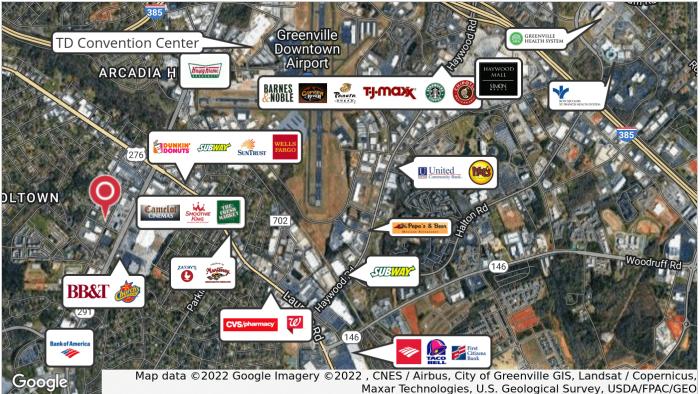

# 121 Edgeworth Street

Greenville, SC 29607

#### **Property Features**

- .815 acre development site
- Greenville County Tax Map Number 0266000130900; City of Greenville; Zoned C-3
- · Located in an Opportunity Zone
- Vehicles Per Day: 26,900 (N. Pleasantburg Drive)
- Just a block off North Pleasantburg Drive near McAlister Square (Greenville Technical College) and less than a mile from Laurens Road, Greenville Tech Main Campus, the Downtown Airport, and I-385
- Lot can accommodate up to a 12,000 SF office building (subject to current codes confirmation and verification by architect) - See attached proposed layout
- Sale Price: \$300,000

## Location