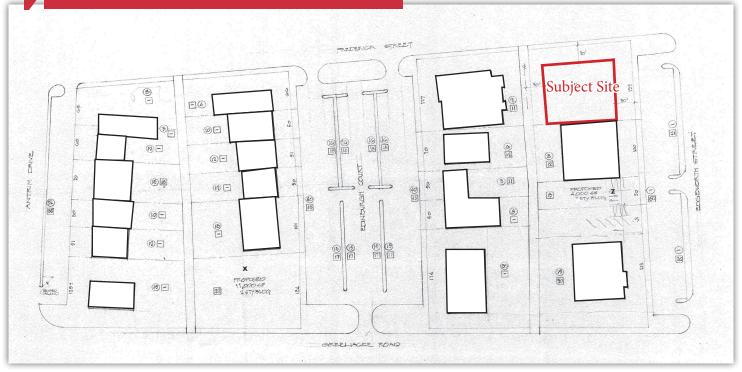

to current codes confirmation and verification by architect) - See attached proposed layout
- Sale Price: \$300,000



For more information:

John Gray, Jr., CCIM 864 678 5991 • jgray@naiearlefurman.com

NO WARRANTY OR REPRESENTATION, EXPRESS OR IMPLIED, IS MADE AS TO THE ACCURACY OF THE INFORMATION CONTAINED HEREIN, AND THE SAME IS SUBMITTED SUBJECT TO ERRORS, OMISSIONS, CHANGE OF PRICE, RENTAL OR OTHER CONDITIONS, PRIOR SALE, LEASE OR FINANCING, OR WITHDRAWAL WITHOUT NOTICE, AND OF ANY SPECIAL LISTING CONDITIONS IMPOSED BY OUR PRINCIPALS NO WARRANTIES OR REPRESENTATIONS ARE MADE AS TO THE CONDITION OF THE PROPERTY OR ANY HAZARDS CONTAINED THEREIN ARE ANY TO BE IMPLIED.

NAI Earle Furman 101 E Washington St, Greenville, SC 29601 864 232 9040

naief.com

# 121 Edgeworth Street Site Plans







### 121 Edgeworth Street

## Location