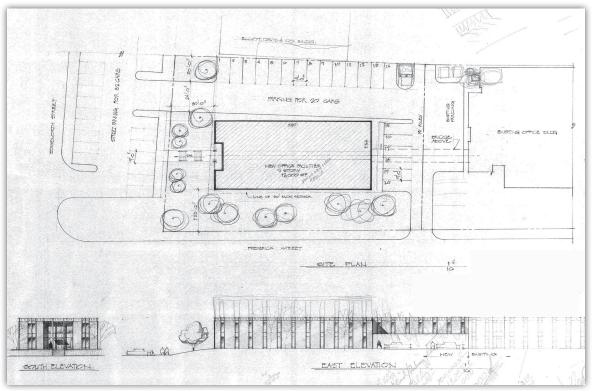

#### **Property Features**

- .815 acre development site
- Greenville County Tax Map Number 0266000130900; City of Greenville; Zoned C-3
- · Located in an Opportunity Zone
- Vehicles Per Day: 26,900 (N. Pleasantburg Drive)
- Just a block off North Pleasantburg Drive near McAlister Square (Greenville Technical College) and less than a mile from Laurens Road, Greenville Tech Main Campus, the Downtown Airport, and I-385
- Lot can accommodate up to a 12,000 SF office building (subject to current codes confirmation and verification by architect) - See attached proposed layout
- Sale Price: \$300,000

# 121 Edgeworth Street Site Plans