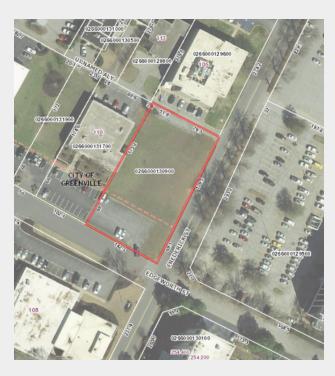

# 121 Edgeworth Street

Greenville, SC 29607

#### **Property Features**

- .815 acre development site
- Greenville County Tax Map Number 0266000130900; City of Greenville; Zoned C-3
- · Located in an Opportunity Zone
- Vehicles Per Day: 26,900 (N. Pleasantburg Drive)
- Just a block off North Pleasantburg Drive near McAlister Square (Greenville Technical College) and less than a mile from Laurens Road, Greenville Tech Main Campus, the Downtown Airport, and I-385
- Lot can accommodate up to a 12,000 SF office building (subject to current codes confirmation and verification by architect) - See attached proposed layout
- Sale Price: \$300,000