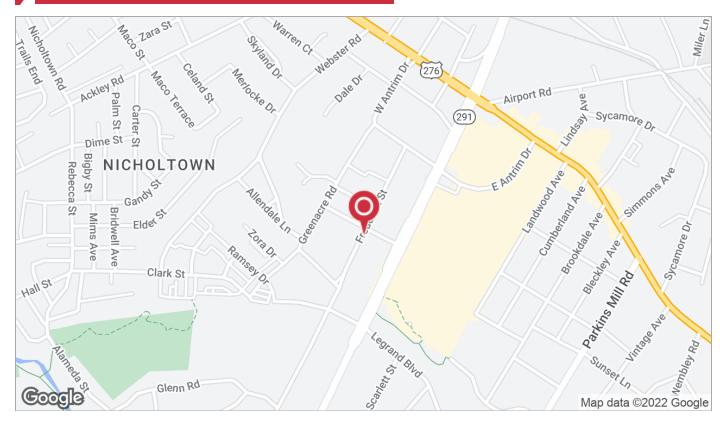

# 121 Edgeworth Street

Greenville, SC 29607

#### **Property Features**

- .815 acre development site
- Greenville County Tax Map Number 0266000130900; City of Greenville; Zoned C-3
- · Located in an Opportunity Zone
- Vehicles Per Day: 26,900 (N. Pleasantburg Drive)
- Just a block off North Pleasantburg Drive near McAlister Square (Greenville Technical College) and less than a mile from Laurens Road, Greenville Tech Main Campus, the Downtown Airport, and I-385
- Lot can accommodate up to a 12,000 SF office building (subject to current codes confirmation and verification by architect) - See attached proposed layout
- Sale Price: \$300,000

## Location