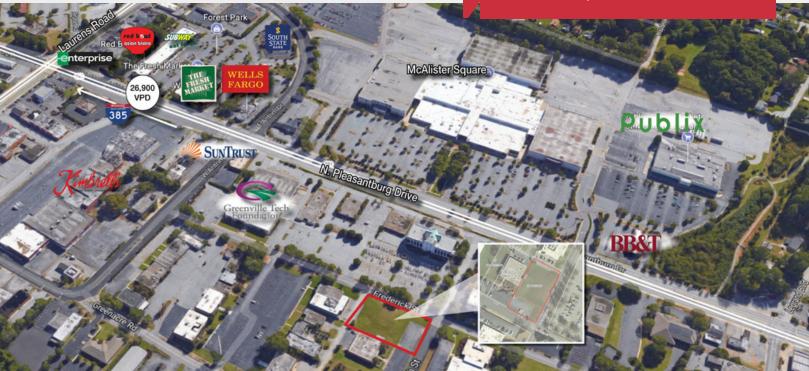

#### **Property Features**

- .815 acre development site
- Greenville County Tax Map Number 0266000130900; City of Greenville; Zoned C-3
- · Located in an Opportunity Zone
- Vehicles Per Day: 26,900 (N. Pleasantburg Drive)
- Just a block off North Pleasantburg Drive near McAlister Square (Greenville Technical College) and less than a mile from Laurens Road, Greenville Tech Main Campus, the Downtown Airport, and I-385
- Lot can accommodate up to a 12,000 SF office building (subject to current codes confirmation and verification by architect) - See attached proposed layout
- Sale Price: \$300,000

## Location