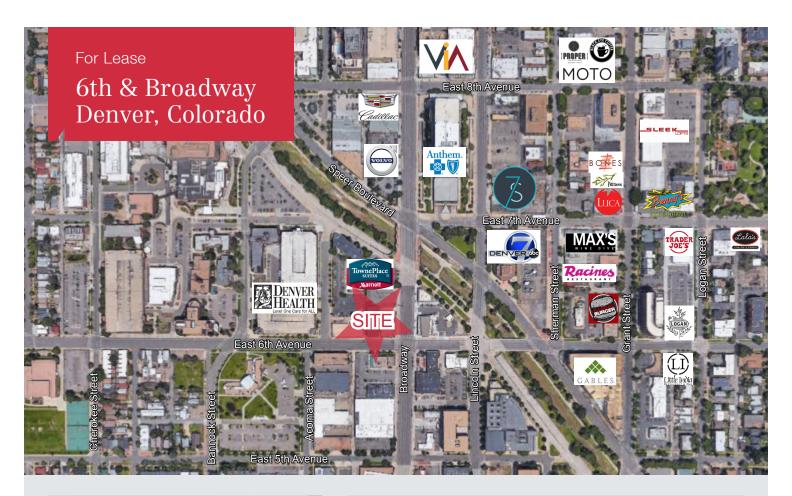

# **Property Overview**

- 1,011 SF retail space available in the new Denver Health Support Services building
- Join Thump Coffee, Potbelly Sandwich Shop, and FedEx
- High foot traffic due to neighborhood density and proximity to Central Business District
- Strong growth in population and area demographics
- Several new multi-family developments under construction
- Excellent visibility and exposure to over 40,000 daily vehicles

#### **Traffic Counts**

Vehicles/Day

Broadway & Speer Boulevard

44,012

Broadway & 6th Avenue

40,385

\*Source: CoStar