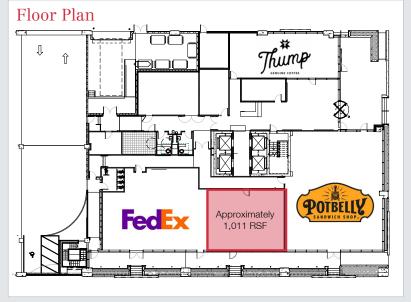

# **Property Overview**

- 1,011 SF retail space available in the new Denver Health Support Services building
- Join Thump Coffee, Potbelly Sandwich Shop, and FedEx
- High foot traffic due to neighborhood density and proximity to Central Business District
- Strong growth in population and area demographics
- Several new multi-family developments under construction
- Excellent visibility and exposure to over 40,000 daily vehicles

## **Property Facts**

| Available SF: | 1,011 SF |
|---------------|----------|
| Year Built:   | 2017     |
| Zoning:       | C-MX-16  |