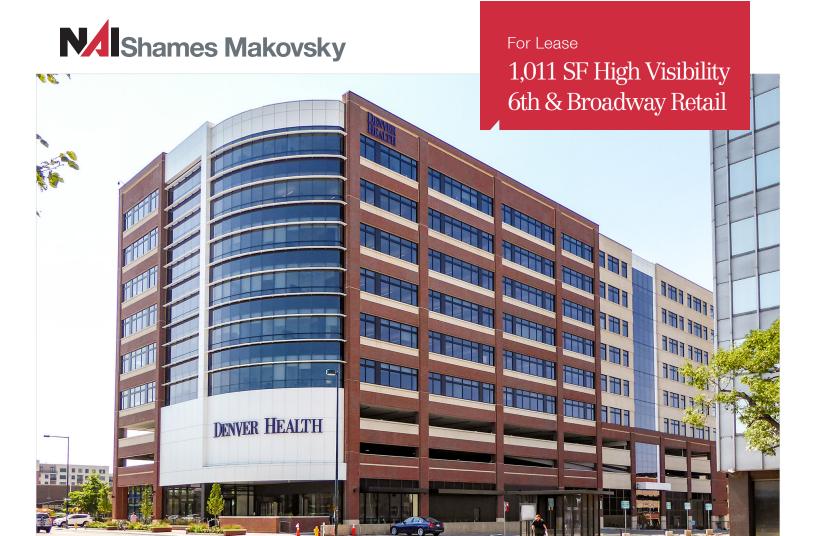

# Denver Health

601 Broadway | Denver, Colorado 80203

# **Property Overview**

- 1,011 SF retail space available in the new Denver Health Support Services building
- Join Thump Coffee, Potbelly Sandwich Shop, and FedEx
- High foot traffic due to neighborhood density and proximity to Central Business District
- Strong growth in population and area demographics
- Several new multi-family developments under construction
- Excellent visibility and exposure to over 40,000 daily vehicles